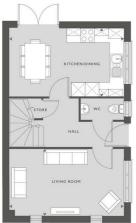

## THE GRANTHAM THREE BEDROOM HOME

850 SQFT 79.0 M<sup>2</sup>

| MASTER BLDKOOH     |                |               |             |
|--------------------|----------------|---------------|-------------|
|                    | GROUND FLOOR   |               |             |
|                    |                | 4.89M × 2.95M | 16' × 9'8"  |
|                    | LIVING ROOM    | 4.89M × 2.84M | 16' X 9'4"  |
|                    | FIRST FLOOR    |               |             |
| BEDROOM 3          | MASTER BEDROOM | 4.89M X 2.95M | 16' × 9'8"  |
|                    | BEDROOM 2      | 2.99M X 2.37M | 9'9" × 7'9" |
| LANDING            | BEDROOM 3      | 2.37M × 1.87M | 7'9"×6'1"   |
|                    |                |               |             |
| BATHROOM BEDROOM 2 |                |               |             |
|                    | SVP            |               |             |