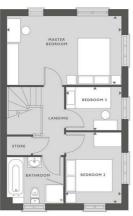

## THE GRANTHAM THREE BEDROOM HOME

850 SQFT 79.0 M<sup>2</sup>

| MASTER BLDKOOH     |                |               |             |
|--------------------|----------------|---------------|-------------|
|                    | GROUND FLOOR   |               |             |
|                    |                | 4.89M × 2.95M | 16' × 9'8"  |
|                    | LIVING ROOM    | 4.89M × 2.84M | 16' X 9'4"  |
|                    | FIRST FLOOR    |               |             |
| BEDROOM 3          | MASTER BEDROOM | 4.89M X 2.95M | 16' × 9'8"  |
|                    | BEDROOM 2      | 2.99M X 2.37M | 9'9" × 7'9" |
| LANDING            | BEDROOM 3      | 2.37M × 1.87M | 7'9"×6'1"   |
|                    |                |               |             |
| BATHROOM BEDROOM 2 |                |               |             |
|                    | SVP            |               |             |