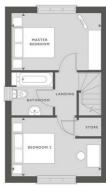

## The Irwell:

- Two bedroom modern property
- $\bullet$  Stylish open-plan living/dining room with French doors leading to rear garden
  - Two spacious double bedrooms
- Modern family hathroom with separate shower cubicle decorated with Porcelanosa tiles

## THE IRWELL TWO BEDROOM HOME

662 SQFT 61.5 M<sup>2</sup>

## GROUND FLOOR

4.07M × 3.97M 13'4" × 13' 3.22M × 3.50M 10'7" × 11'6"

FIRST FLOOR 4.07M × 2.57M 13'4" × 8'6" 4.07M × 2.71M 13'4" × 8'11"