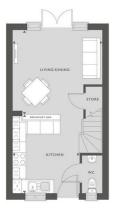

## The Irwell:

- Two bedroom modern property
- $\bullet$  Stylish open-plan living/dining room with French doors leading to rear garden
  - Two spacious double bedrooms
- Modern family hathroom with separate shower cubicle decorated with Porcelanosa tiles

## THE IRWELL TWO BEDROOM HOME

662 SQFT 61.5 M<sup>2</sup>

## GROUND FLOOR

4.07M × 3.97M 13'4" × 13' 3.22M × 3.50M 10'7" × 11'6"

FIRST FLOOR 4.07M × 2.57M 13'4" × 8'6" 4.07M × 2.71M 13'4" × 8'11"