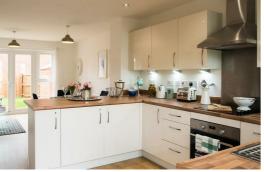

## The Irwell:

- Two bedroom modern property
- $\bullet$  Stylish open-plan living/dining room with French doors leading to rear garden
  - Two spacious double bedrooms
- Modern family hathroom with separate shower cubicle decorated with Porcelanosa tiles