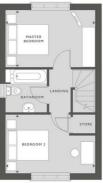

## The Irwell:

- Two bedroom modern property
- $\bullet$  Stylish open-plan living/dining room with French doors leading to rear garden
  - Two spacious double bedrooms
- Modern family hathroom with separate shower cubicle decorated with Porcelanosa tiles

## THE IRWELL TWO BEDROOM HOME

662 SQFT 61.5 M<sup>2</sup>

## GROUND FLOOR

4.07M × 3.97M 13'4" × 13' 3.22M × 3.50M 10'7" × 11'6"

FIRST FLOOR 4.07M × 2.57M 13'4" × 8'6" 4.07M × 2.71M 13'4" × 8'11"