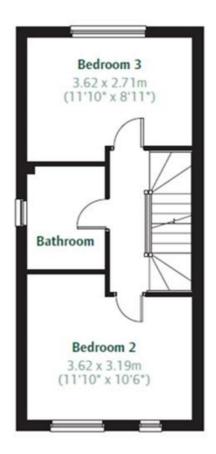

THE BEDROOMS

Up on the first floor, you'll find two generously sized bedrooms and the main family bathroom.