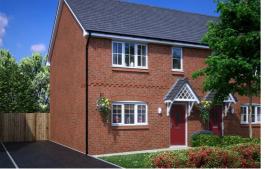

Three bedroom modern property

Driveway

Stylish living / dining room with French doors leading to the garden

Fully fitted kitchen

Convenient under stairs store cupboard

## THE CEDAR THREE BEDROOM HOME 900 SQFT 83.61 M<sup>2</sup>

| LIVING/DINING<br>ROOM | 5.10M × 3.94M | 16'9"× 12'1" |
|-----------------------|---------------|--------------|
| KITCHEN               | 3.07M × 2.85M | 10'1"× 9'4"  |
| FIRST FLO             |               | 16'9"X 10'2" |
| BEDROOM 2             | 3.94M × 3.03M | 102"×9"11"   |
| REDROOM 3             | 3.03M X 1.91M | 9"11" X 6"3" |