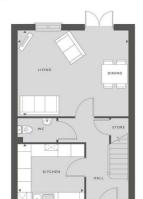

## THE CEDAR THREE BEDROOM HOME 900 SQFT 83.61 M<sup>2</sup>

| LIVING/DINING<br>ROOM | 5.10M × 3.94M | 16'9"× 12'1" |
|-----------------------|---------------|--------------|
| KITCHEN               | 3.07M × 2.85M | 10'1"× 9'4"  |
| FIRST FLO             |               | 16'9"X 10'2" |
| BEDROOM 2             | 3.94M × 3.03M | 102"×9"11"   |
| REDROOM 3             | 3.03M X 1.91M | 9"11" X 6"3" |