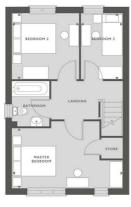

## THE CEDAR THREE BEDROOM HOME 900 SQFT 83.61 M<sup>2</sup>

| LIVING/DINING<br>ROOM | 5.10M × 3.94M | 16'9"× 12'1" |
|-----------------------|---------------|--------------|
| KITCHEN               | 3.07M × 2.85M | 10'1"× 9'4"  |
| FIRST FLO             |               | 16'9"X 10'2" |
| BEDROOM 2             | 3.94M × 3.03M | 102"×9"11"   |
| REDROOM 3             | 3.03M X 1.91M | 9"11" X 6"3" |