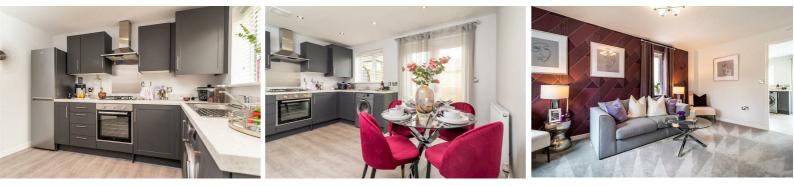

Step inside and be greeted by a bright and inviting living room, creating a welcoming atmosphere - the perfect place for a night in! The contemporary open-plan kitchen-diner awaits, providing an ideal space for cooking up a storm and sharing meals with the family. Open the French doors and be captivated by the seamless flow between the indoor and outdoor areas as you step out onto the charming garden. Convenience is key, as this home features a handy cloakroom on the ground floor, catering to your everyday needs.

A beautiful master bedroom awaits upstairs, offering a serene sanctuary for a good night's rest. Two additional well-appointed bedrooms provide ample space for family members, guests or a home office. The family bathroom is finished with Porcelanosa tilling, adding a touch of luxury to your daily routines.