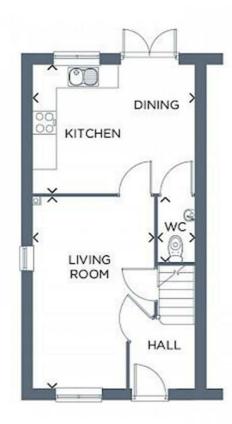

Step inside and be greeted by a bright and inviting living room, creating a welcoming atmosphere - the perfect place for a night in! The contemporary open-plan kitchen-diner awaits, providing an ideal space for cooking up a storm and sharing meals with the family. Open the French doors and be captivated by the seamless flow between the indoor and outdoor areas as you step out onto the charming garden. Convenience is key, as this home features a handy cloakroom on the ground floor, catering to your everyday needs.