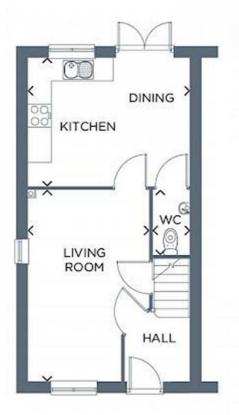

## £1,075 PCM

Welcome to this charming semi-detached house located in the desirable area of St Andrews Heights, Sutton in Ashfield. This property boasts a cosy reception room, perfect for relaxing or entertaining guests. With three lovely bedrooms, there is ample space for a growing family or for those in need of a home office or guest room.

The house features a well-maintained bathroom, ensuring convenience and comfort for all residents. Additionally, parking is made easy with space for one vehicle, making trips in and out hassle-free.

Nestled in a peaceful neighbourhood, this property offers a wonderful opportunity to create a warm and inviting home. Don't miss out on the chance to make this lovely house your own in the heart of Sutton in Ashfield.