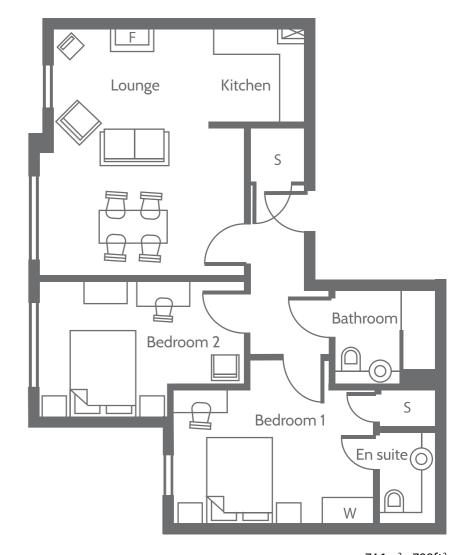

## Two Bedroom Apartment

## **EXAMPLE**

## Lounge

5681mm x 5530mm 18'8" x 18'2"

## Bedroom 1

5894mm x 3077mm 19'4" x 10'1"

## Bedroom 2

4586mm x 2980mm 15'1" x 9'9"

## **BATHROOM**

2280mm x 2080mm 7'6" x 6'10"

## En Suite

2280mm x 2080mm 7'6" x 6'10"

**Key:** S - Store W - Wardrobe F - Fire

**Key:** S-Store W-Wardrobe F-Fire

74.1m<sup>2</sup> - 798ft<sup>2</sup>