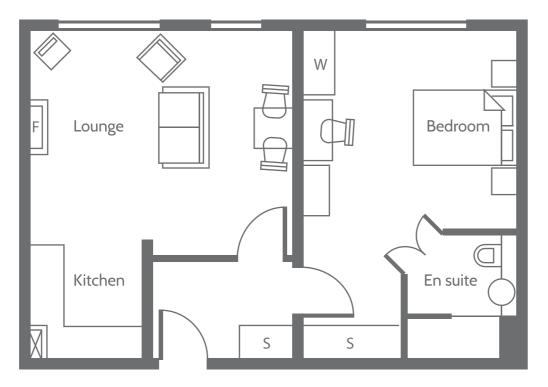

# One Bedroom Apartment

## Lounge

6042mm x 4868mm 19'10" x 13'1"

## Bedroom

6042mm x 3980mm 19'10" x 16'

## En Suite

2280mm x 2080mm 7'6" x 6'10"

54.8m<sup>2</sup> - 590ft<sup>2</sup>