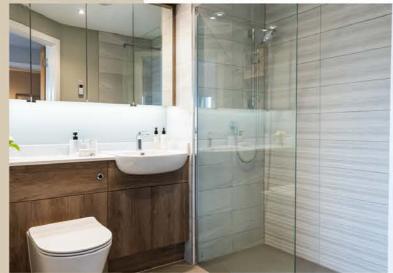

### **BATHROOMS**

- Contemporary illuminated/mirrored wall unit
- Vanity storage cupboard
- White sanitaryware
- ❖ Walk-in shower with level access and glass screen
- ❖ Mira programmable digitally controlled shower
- Overhead rainfall shower / separate handheld shower
- Ceramic floor tiles