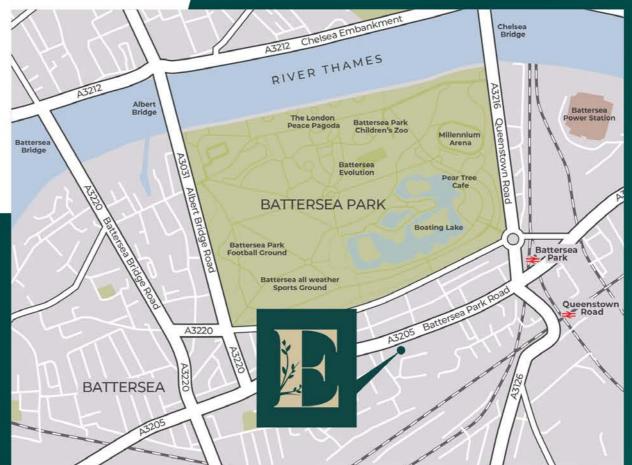

**OPEN SPACES:** Situated within close proximity of Battersea Park, Eden Court benefits from 200 acres of green open space, with a year round programme of events.

**SHOPPING:** The iconic landmark of Battersea Power Station offers a huge variety of shopping and leisure facilities, within easy reach of Eden Court.

**TRANSPORT:** Allowing easy access throughout London and beyond, Eden Court can be reached by both mainline and underground rail services, as well as regular bus services.

EDEN COURT IS THE PERFECT PLACE TO RELAX WITH FAMILY AND FRIENDS - LIVE LIFE TO THE FULL

## Our closest stations are:

Clapham Junction National Rail services - 1.3 miles
Battersea Power Station Northern Line tube services - 0.8 miles
Queenstown Road National Rail services - 0.4 miles
Battersea Park National Rail services - 0.4 miles