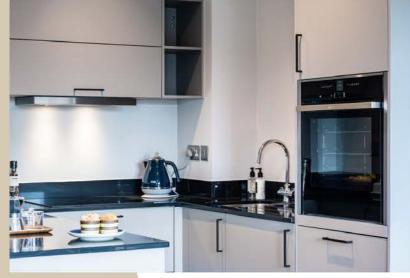

#### **KITCHENS**

- Contemporary fully fitted kitchen
- Neff fan assisted oven
- Neff induction hob
- ❖ Neff telescopic extractor hood
- ❖ Fisher Paykel single drawer dishwasher
- Neff fridge/freezer
- Neff washer/dryer
- Undermounted stainless steel sink
- Solid contrasting worktops
- Ceramic floor tiles