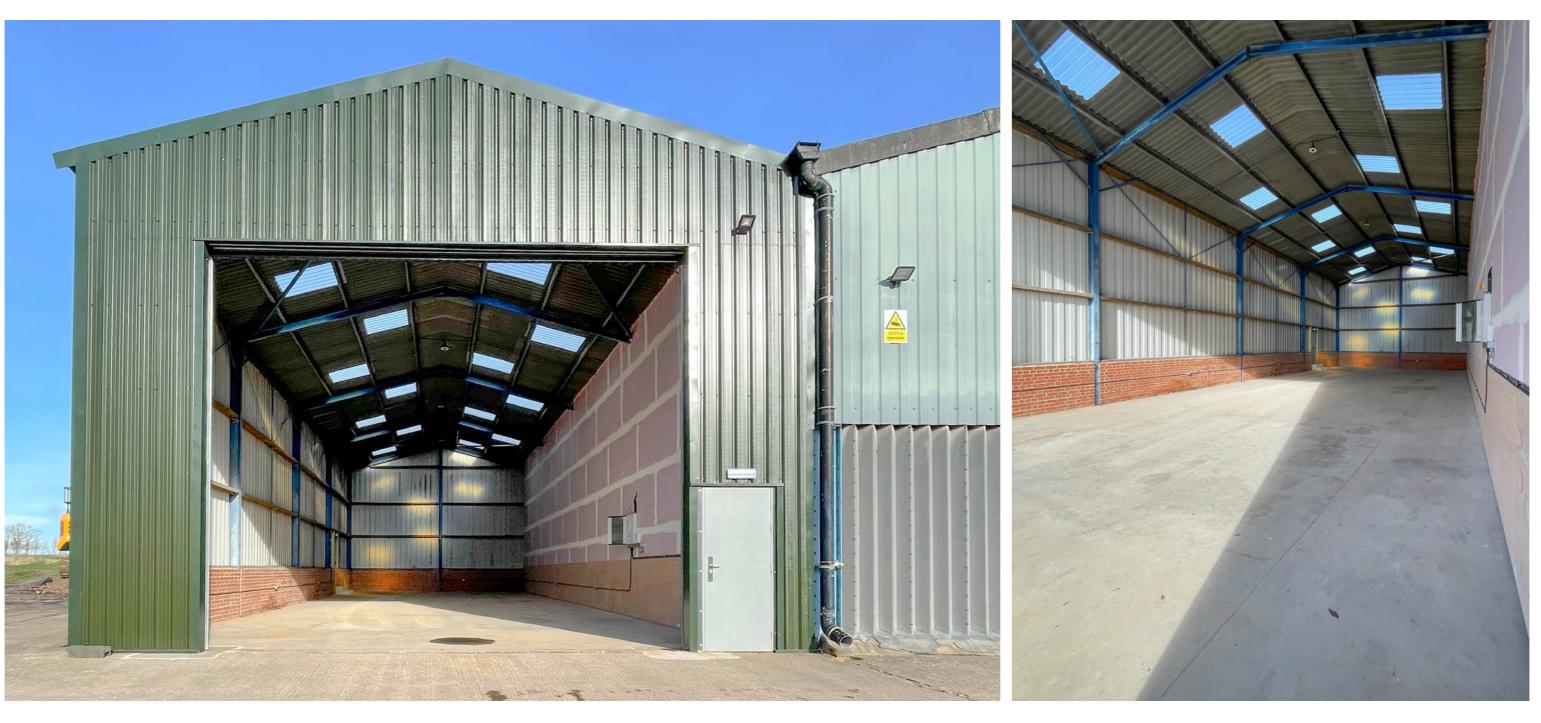

#### Property

Commercial storage unit for totalling c.2,308 sq. ft, with concrete floor throughout. Roller shutter door with a height of 6.07 meters, personnel door and, 3 phase electricity present and new LED lighting.

Sloping ceilings with peak height of 8.90 meters, sloping to a height of 6.22 meters at the eaves.

Vehicle parking will be provided on-site.