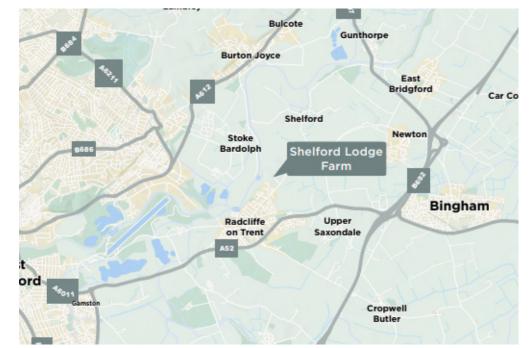

#### Location

The unit is located outside the village of Radcliffe-on-Trent which is situated 4 miles west of Bingham.