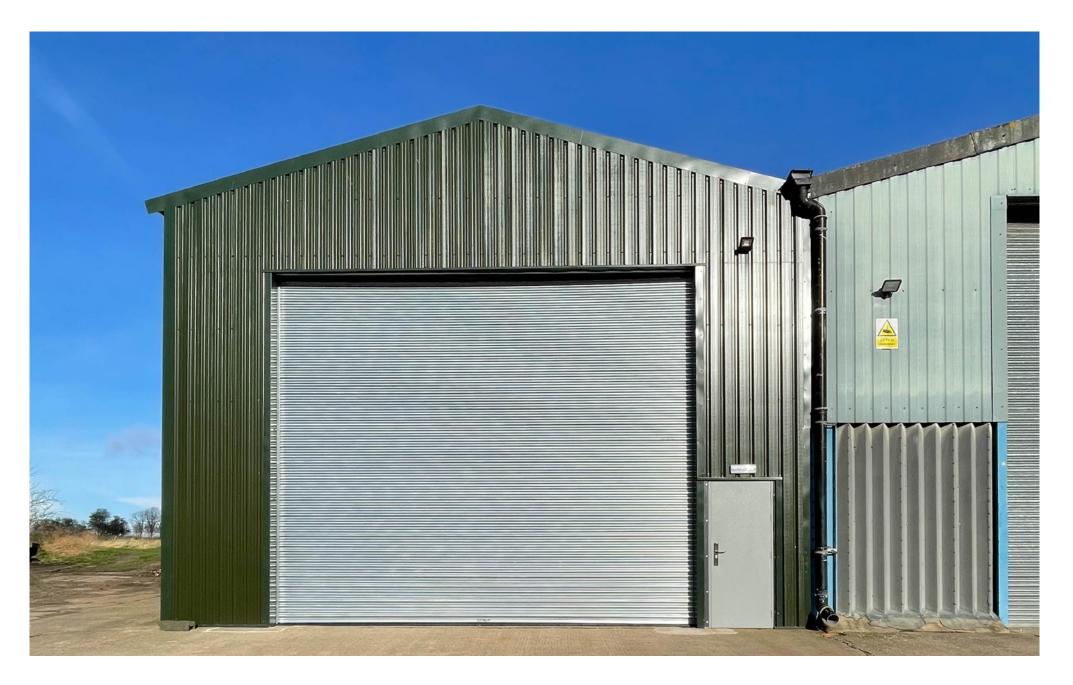

#### Property

Commercial storage unit for totalling c.2,308 sq. ft, with concrete floor throughout. Roller shutter door with a height of 6.07 meters, personnel door and, 3 phase electricity present and new LED lighting.

Sloping ceilings with peak height of 8.90 meters, sloping to a height of 6.22 meters at the eaves.

Vehicle parking will be provided on-site.