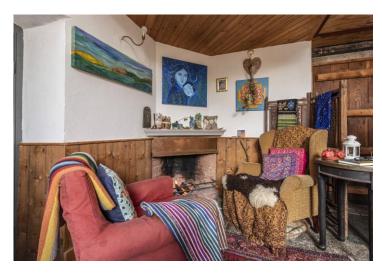

The ground floor is an open plan affair with flagstone floors. The quirky kitchen space has a generous dining area and an Aga and windows over looking the garden. Walking over to the sitting area why not take a seat by the fire and drink in the atmosphere? Upstairs there is a mezzanine level with work space, bedroom and bathroom with a further bedroom up a second level.