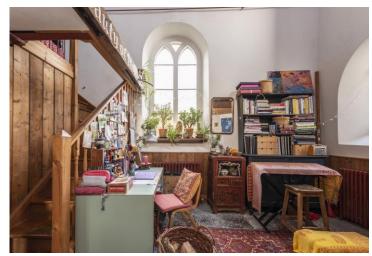

The ground floor is an open plan affair with flagstone floors. The quirky kitchen space has a generous dining area and an Aga and windows over looking the garden. Walking over to the sitting area why not take a seat by the fire and drink in the atmosphere? Upstairs there is a mezzanine level with work space, bedroom and bathroom with a further bedroom up a second level.

There are long windows giving wonderful views over the adjoining Somerset countryside, Outside, the gardens are private and enclosed. There is a detached cabin with woodburner and a workshop There is a lawned area with flower and shrub borders. There is a gate which opens on to the parking area. Properties of this nature are rare to the market so we would advise early viewing