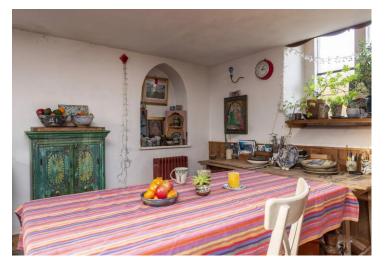

The ground floor is an open plan affair with flagstone floors. The quirky kitchen space has a generous dining area and an Aga and windows over looking the garden. Walking over to the sitting area why not take a seat by the fire and drink in the atmosphere? Upstairs there is a mezzanine level with work space, bedroom and bathroom with a further bedroom up a second level.