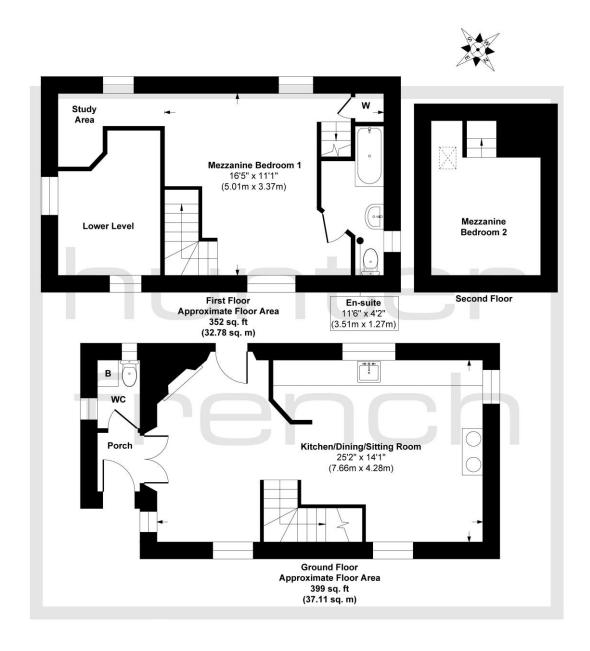

The ground floor is an open plan affair with flagstone floors. The quirky kitchen space has a generous dining area and an Aga and windows over looking the garden. Walking over to the sitting area why not take a seat by the fire and drink in the atmosphere? Upstairs there is a mezzanine level with work space, bedroom and bathroom with a further bedroom up a second level.

#### Approx. Gross Internal Floor Area 752 sq. ft / 69.89 sq. m

© Hunter French 2020. Whilst every attempt has been made to ensure the accuracy of the floor plan contained here, measurements of rooms, doors and windows are approximate and no responsibility is taken for any error, omission or misstatement. These plans are for illustrative purposes only as defined by the RICS Code of Measuring Practice, and should be used as such by any prospective purchaser. Specifically no guarantee is given on the total square footage of the property as quoted on this plan.