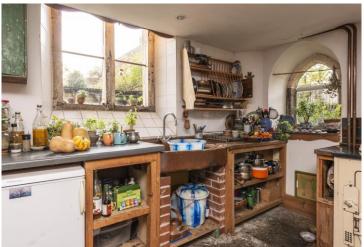

The ground floor is an open plan affair with flagstone floors. The quirky kitchen space has a generous dining area and an Aga and windows over looking the garden. Walking over to the sitting area why not take a seat by the fire and drink in the atmosphere? Upstairs there is a mezzanine level with work space, bedroom and bathroom with a further bedroom up a second level.