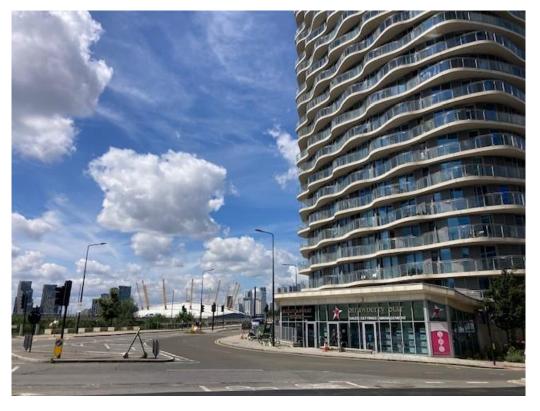

# MODERN GROUND FLOOR OFFICES

2,432 sq ft

TO LET

**Ground Floor, East Tower, 5 Tidal Basin Road, London E16 1UX** 

## **Description**

A stunning ground floor office/E Use class space on the ground floor of the iconic residential East Tower, Tidal Basin Road.

The space benefits from glass frontage which provides great natural light as well as advertising space for those who may require it.

## Location

The space is on Tidal Basin Road and is a mere 5-minute walk from Royal Victoria DLR Station and Royal Dock cable car. It is also easily reachable from Canning Town Jubilee Station. For road access, the A12 Poplar is easily accessible as well as the Blackwall Tunnel A1261.