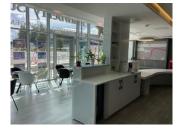

## **Description**

A stunning ground floor office/E Use class space on the ground floor of the iconic residential East Tower, Tidal Basin Road.

The space benefits from glass frontage which provides great natural light as well as advertising space for those who may require it.

The unit can come fully-furnished if required with the highest spec of furniture, services, partitioned offices, kitchen, and WC's.

### **Specification**

- WCs
- Partitioned meeting room
- Fully furnished
- High spec broadband and cabling
- Reception area
- Fully furnished kitchen