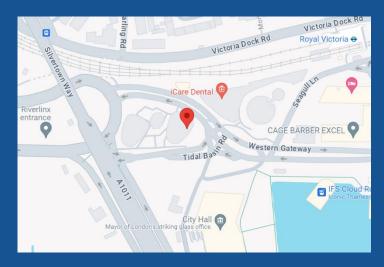

## Location

The space is on Tidal Basin Road and is a mere 5-minute walk from Royal Victoria DLR Station and Royal Dock cable car. It is also easily reachable from Canning Town Jubilee Station. For road access, the A12 Poplar is easily accessible as well as the Blackwall Tunnel A1261.