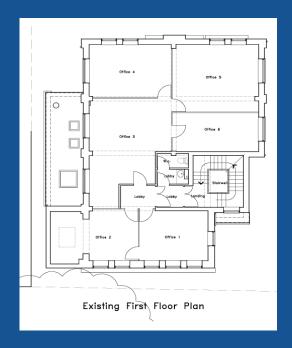

M25.

The high street is served by either Gordon Hill, Enfield Chase or Enfield Overground Stations. Local amenities include a petrol station, cafes, estate agencies and the Six Bells Hotel.













## COMMERCIAL PROPERTY SPECIALISTS

#### **Accommodation**

1,200 sq ft First Floor:

#### **Terms**

Flexible terms available

#### Rent

£42,000 per annum

#### **Business Rates**

To be advised.

### **Legal Costs**

Each party to be responsible for their own legal costs.

### **Energy Performance Assessment Rating**

An EPC has been commissioned and will be available for inspection by interested parties.

## **Specification**

- Close proximity to Railway Stations
- Easy access to the M25 via the A10
- Good local amenities
- Historic location
- WC
- Kitchenette
- 4 car parking spaces



## **Viewing/Further Information:**

Strictly by appointment through sole agents sbh Page & Read



**BEN PATER** 

020 8342 2700 ben@sbhpageread.co.uk



**CLIFF BONNETT** 

020 8342 2700 cliff@sbhpageread.co.uk

unless specifically stated and prospective purchasers or tenants should satisfy themselves as to the fitness of such items for their requirement.







COMMERCIAL PROPERTY SPECIALISTS Nicon House, 45 Silver Street, Enfield ENI 3EF OFFICES: Docklands | Enfield | Harlow