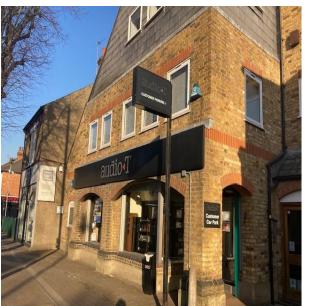

# FIRST FLOOR OFFICE

1,200 sq ft

TO LET

159A Chase Side, Enfield EN2 0PW

## Description

First floor office space with WCs, reception area, kitchen and glass partitions. The unit has been decorated to a very high specification with modern amenities and recently refurbished male and female WCs.