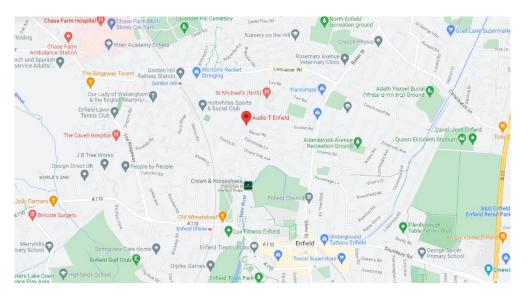

### Location

The office unit sits in the middle of the charming, historic Chase Side High Street in Enfield. It can be reached by either the A10 or from Junction 25 of the M25.

The high street is served by either Gordon Hill, Enfield Chase or Enfield Overground Stations. Local amenities include a petrol station, cafes, estate agencies and the Six Bells Hotel.