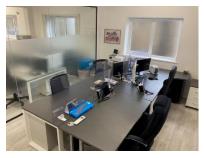

## Description

First floor office space with WCs, reception area, kitchen and glass partitions. The unit has been decorated to a very high specification with modern amenities and recently refurbished male and female WCs.