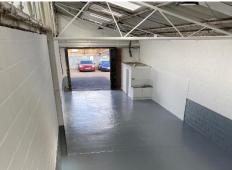

#### Description

A light industrial unit with a mezzanine, allowing for storage as well as a small office. The unit has recently been fully refurbished with new paint and structural works executed by the landlord.

The warehouse has a small kitchenette, WCs and a roller shutter as well as 3 demised parking spaces.