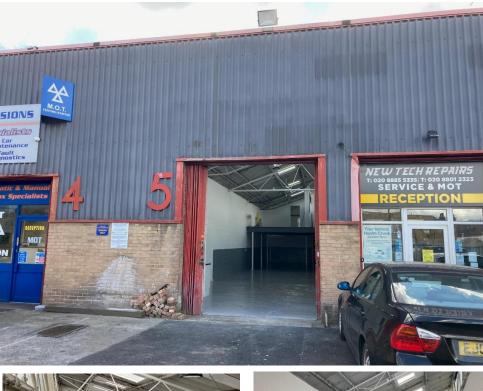

## Fully Refurbished Two-Storey Business Unit

# 1,700 sq ft

Unit 5, Peacock Industrial Estate, White Hart Lane, London, N17 8DT

#### Description

A light industrial unit with a mezzanine, allowing for storage as well as a small office. The unit has recently been fully refurbished with new paint and structural works executed by the landlord.

The warehouse has a small kitchenette, WCs and a roller shutter as well as 3 demised parking spaces.