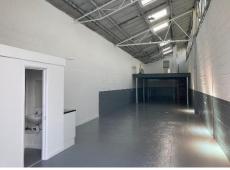

#### Description

A light industrial unit with a mezzanine, allowing for storage as well as a small office. The unit has recently been fully refurbished with new paint and structural works executed by the landlord.

Accommodation Ground Floor: 1,314 sq ft

First Floor Mezzanine: 400 sq ft

Legal Costs

Incoming tenant to be responsible for their own legal costs.