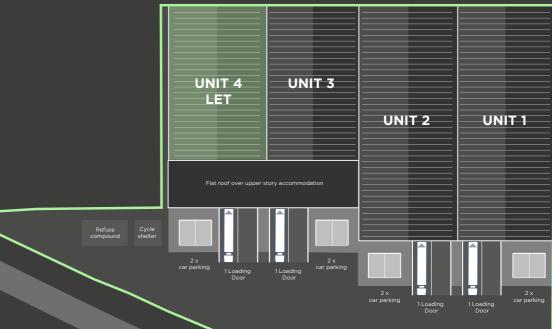

## ACCOMMODATION

| UNIT | WAREHOUSE | CORE   | OFFICE         | TOTAL<br>(SQ FT) | TOTAL<br>(SQ M) |
|------|-----------|--------|----------------|------------------|-----------------|
| 1    | 6,002     |        |                | 6,002            | 557.6           |
| 2    | 5,928     |        |                | 5,928            | 550.7           |
| 3    | 4,960     | 227    | 1,070          | 6,425            | 596.9           |
| 4    | 5,116     | UNIT 4 | <b>- LE7</b> 2 | 6,462            | 600.3           |