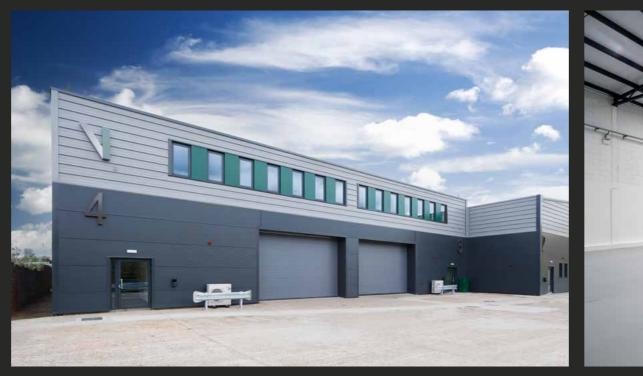

# VALOR PARK KINGSBRIDGE RD

4 FULLY REFURBISHED, INDUSTRIAL WAREHOUSE / DISTRIBUTION UNITS **TO LET 5,928 - 18,355 SQ FT** (551 - 1,705 SQ M) AVAILABLE NOW

## DESCRIPTION

Valor Park, Kingsbirdge Road, is set to comprise of 4 fully refurbished, high-specification, self contained industrial and distribution units, on a secure and self contained site. The specification includes steel portal frame construction, modern high quality office accommodation, level access loading, 4.8 - 6.7m eaves heights and 69KVa power.