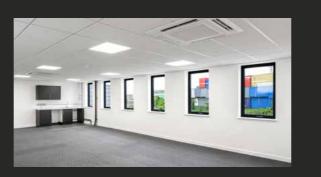

## DESCRIPTION

Valor Park, Kingsbirdge Road, is set to comprise of 4 fully refurbished, high-specification, self contained industrial and distribution units, on a secure and self contained site. The specification includes steel portal frame construction, modern high quality office accommodation, level access loading, 4.8 - 6.7m eaves heights and 69KVa power.