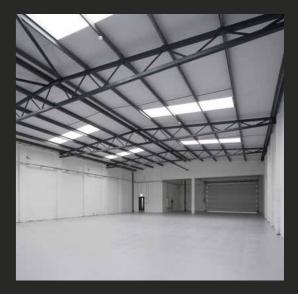

## DESCRIPTION

Valor Park, Kingsbirdge Road, is set to comprise of 4 fully refurbished, high-specification, self contained industrial and distribution units, on a secure and self contained site. The specification includes steel portal frame construction, modern high quality office accommodation, level access loading, 4.8 - 6.7m eaves heights and 69KVa power.