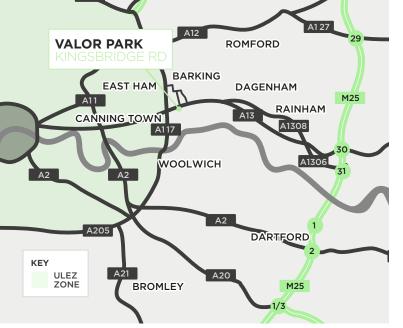

### LOCATION

The property is situated just off Kingsbridge Road which leads north to the A13 trunk road and the intersection with the A406 North Circular.

The A13(T) provides excellent access to the A406 North Circular Road / M11 and M25 (Junction 30/31), allowing easy access to central and greater London and beyond.