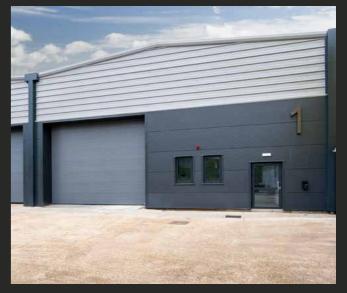

# VALOR PARK KINGSBRIDGE RD

4 FULLY REFURBISHED, INDUSTRIAL WAREHOUSE / DISTRIBUTION UNITS **TO LET 5,928 - 18,355 SQ FT** (551 - 1,705 SQ M) AVAILABLE NOW

## 5,928 - 18,355 SQ FT **FULLY REFURBISHED URBAN LOGISTICS UNITS**

 $\bigcirc$ Ó ៃ OFFICE LED LIGHTING SECURE ESTATE

4.8 - 6.7M CLEAR INTERNAL HEIGHT

C. 20M YARD DEPTH

## DESCRIPTION

Valor Park, Kingsbirdge Road, is set to comprise of 4 fully refurbished, high-specification, self contained industrial and distribution units, on a secure and self contained site. The specification includes steel portal frame construction, modern high quality office accommodation, level access loading, 4.8 - 6.7m eaves heights and 69KVa power.