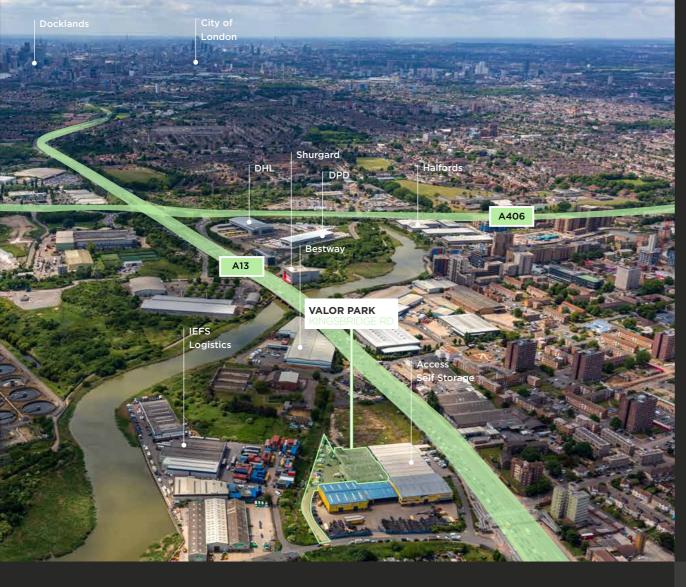

### LOCATION

The property is situated just off Kingsbridge Road which leads north to the A13 trunk road and the intersection with the A406 North Circular.

The A13(T) provides excellent access to the A406 North Circular Road / M11 and M25 (Junction 30/31), allowing easy access to central and greater London and beyond.

| ROAD                | MILES | MINS |
|---------------------|-------|------|
| A13                 | 0.2   | 2    |
| A1020               | 0.3   | 2    |
| A406 NORTH CIRCULAR | 0.6   | 3    |
| A12                 | 4.3   | 6    |
| M11 J4              | 5.6   | 8    |
| M25 J30             | 9.2   | 12   |