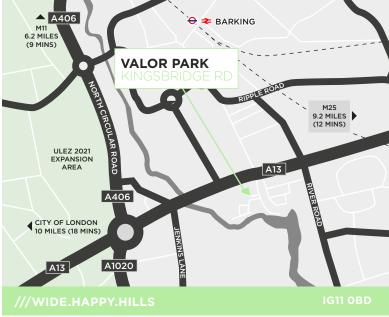

### LOCATION

The property is situated just off Kingsbridge Road which leads north to the A13 trunk road and the intersection with the A406 North Circular.

The A13(T) provides excellent access to the A406 North Circular Road / M11 and M25 (Junction 30/31), allowing easy access to central and greater London and beyond.

| ROAD                | MILES | MINS |
|---------------------|-------|------|
| A13                 | 0.2   | 2    |
| A1020               | 0.3   | 2    |
| A406 NORTH CIRCULAR | 0.6   | 3    |
| A12                 | 4.3   | 6    |
| M11 J4              | 5.6   | 8    |
| M25 J30             | 9.2   | 12   |