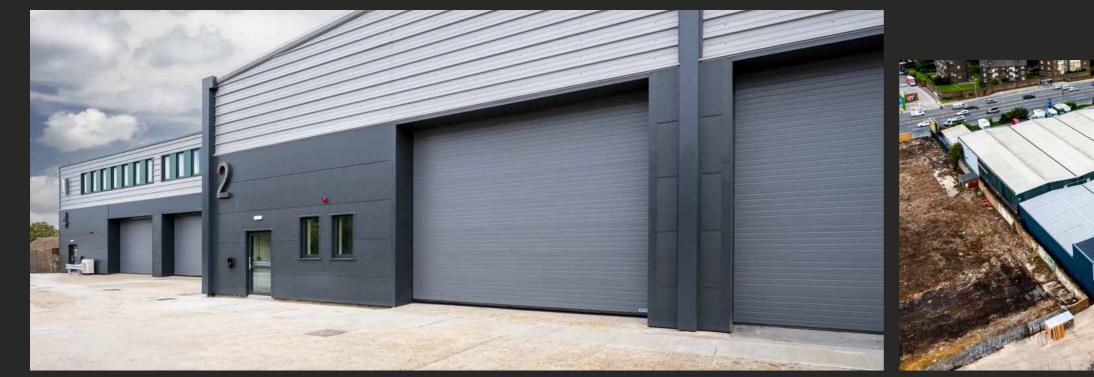

# VALOR PARK KINGSBRIDGE RD

4 FULLY REFURBISHED, INDUSTRIAL WAREHOUSE / DISTRIBUTION UNITS **TO LET 5,928 - 18,355 SQ FT** (551 - 1,705 SQ M) AVAILABLE NOW

## DESCRIPTION

Valor Park, Kingsbirdge Road, is set to comprise of 4 fully refurbished, high-specification, self contained industrial and distribution units, on a secure and self contained site. The specification includes steel portal frame construction, modern high quality office accommodation, level access loading, 4.8 - 6.7m eaves heights and 69KVa power.