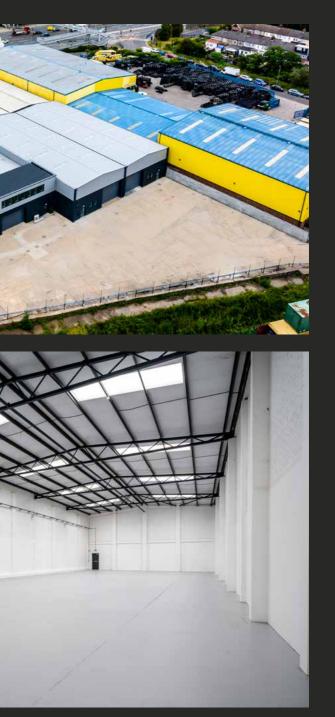

# VALOR PARK KINGSBRIDGE RD

4 FULLY REFURBISHED, INDUSTRIAL WAREHOUSE / DISTRIBUTION UNITS **TO LET 5,928 - 18,355 SQ FT** (551 - 1,705 SQ M) AVAILABLE NOW

## 5,928 - 18,355 SQ FT **FULLY REFURBISHED URBAN LOGISTICS UNITS**

 $\bigcirc$ Ó ៃ OFFICE LED LIGHTING SECURE ESTATE

4.8 - 6.7M CLEAR INTERNAL HEIGHT

C. 20M YARD DEPTH

## DESCRIPTION

Valor Park, Kingsbirdge Road, is set to comprise of 4 fully refurbished, high-specification, self contained industrial and distribution units, on a secure and self contained site. The specification includes steel portal frame construction, modern high quality office accommodation, level access loading, 4.8 - 6.7m eaves heights and 69KVa power.