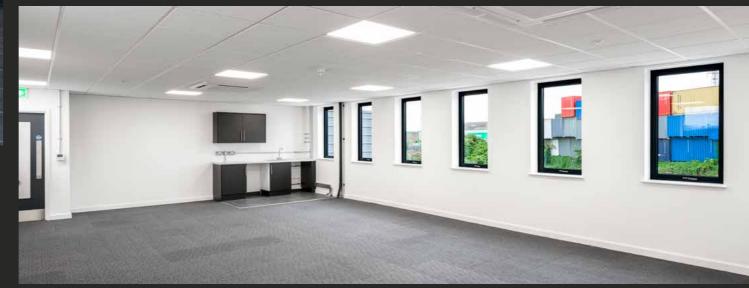

## DESCRIPTION

Valor Park, Kingsbirdge Road, is set to comprise of 4 fully refurbished, high-specification, self contained industrial and distribution units, on a secure and self contained site. The specification includes steel portal frame construction, modern high quality office accommodation, level access loading, 4.8 - 6.7m eaves heights and 69KVa power.