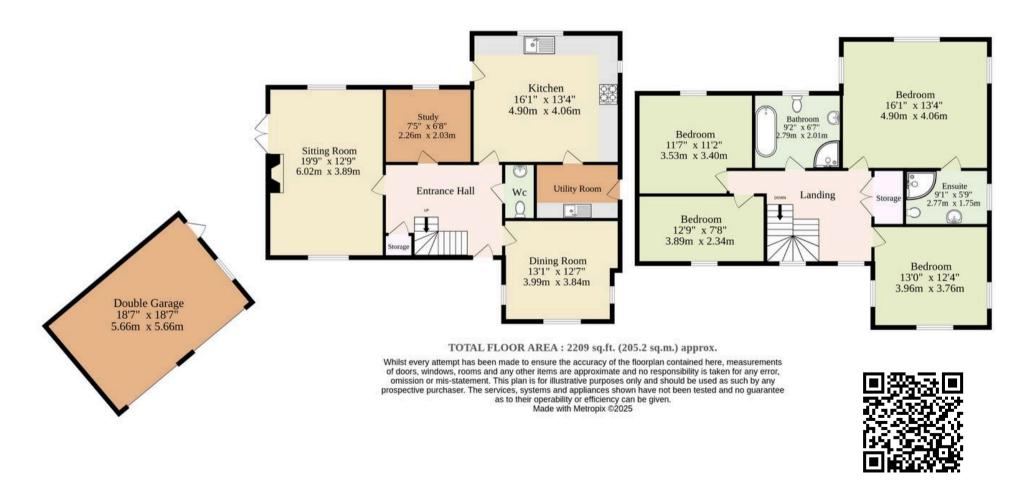

Ground Floor 1301 sq.ft. (120.9 sq.m.) approx.

1st Floor 908 sq.ft. (84.4 sq.m.) approx.