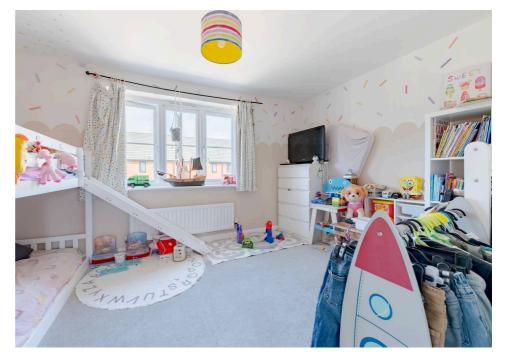

Upstairs, the home offers two generously sized double bedrooms, both with carpeted flooring. The principal bedroom includes a built-in storage cupboard, while the second bedroom also offers ample space. A contemporary family bathroom completes this floor, featuring a panelled bath with a shower over, tiled flooring, and part-tiled walls.