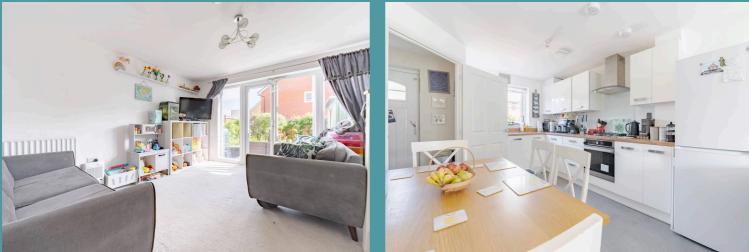

## Magpi Place, Wymondham

Step inside this modern semi-detached home and you're welcomed by a bright hallway, where a conveniently placed downstairs WC with tiled flooring offers practical comfort from the outset. Moving through to the rear of the home, you'll find a spacious open-plan kitchen, dining and living area – a bright and versatile space designed with everyday living in mind. The kitchen is fitted with sleek white gloss units, wood-effect worktops, a gas hob with oven and extractor, practical tiled flooring, and floating shelves that add a stylish finishing touch. There's plenty of space for a dining table, making it ideal for both casual meals and entertaining.

The living area feels cosy and inviting with soft carpet underfoot, a useful under-stairs storage cupboard, and French doors that open directly onto the rear garden, bringing in lots of natural light and offering easy access outside.