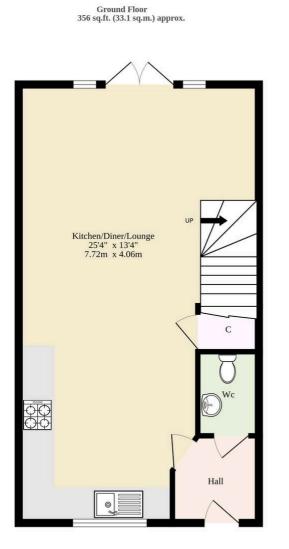

## Magpi Place, Wymondham

Step inside this modern semi-detached home and you're welcomed by a bright hallway, where a conveniently placed downstairs WC with tiled flooring offers practical comfort from the outset. Moving through to the rear of the home, you'll find a spacious open-plan kitchen, dining and living area – a bright and versatile space designed with everyday living in mind. The kitchen is fitted with sleek white gloss units, wood-effect worktops, a gas hob with oven and extractor, practical tiled flooring, and floating shelves that add a stylish finishing touch. There's plenty of space for a dining table, making it ideal for both casual meals and entertaining.

The living area feels cosy and inviting with soft carpet underfoot, a useful under-stairs storage cupboard, and French doors that open directly onto the rear garden, bringing in lots of natural light and offering easy access outside.

The property also benefits from two allocated off-road parking spaces on a shared brickweave driveway, offering both convenience and ease of access.

TOTAL FLOOR AREA : 689 sq.ft. (64.0 sq.m.) approx. Whilst every attempt has been made to ensure the accuracy of the floorplan contained here, measurements of dors, windows, rooms and any other items are approximate and no responsibility is taken for any eror, omission or mis-statement. This plan is for illustrative purposes only and should be used as such by any prospective purchaser. The services, systems and appliances shown have not been tested and no guarantee as to their operability or efficiency can be given. Made with Metropix ©2025