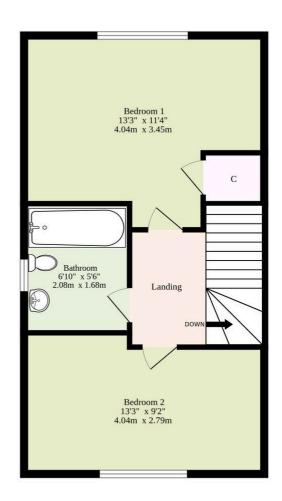

Upstairs, the home offers two generously sized double bedrooms, both with carpeted flooring. The principal bedroom includes a built-in storage cupboard, while the second bedroom also offers ample space. A contemporary family bathroom completes this floor, featuring a panelled bath with a shower over, tiled flooring, and part-tiled walls.

The property also benefits from two allocated off-road parking spaces on a shared brickweave driveway, offering both convenience and ease of access.

TOTAL FLOOR AREA : 689 sq.ft. (64.0 sq.m.) approx. Whilst every attempt has been made to ensure the accuracy of the floorplan contained here, measurements of dors, windows, rooms and any other items are approximate and no responsibility is taken for any eror, omission or mis-statement. This plan is for illustrative purposes only and should be used as such by any prospective purchaser. The services, systems and appliances shown have not been tested and no guarantee as to their operability or efficiency can be given. Made with Metropix ©2025