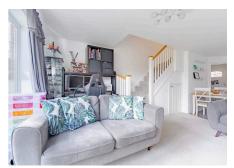

## Magpi Place, Wymondham

Step inside this modern semi-detached home and you're welcomed by a bright hallway, where a conveniently placed downstairs WC with tiled flooring offers practical comfort from the outset. Moving through to the rear of the home, you'll find a spacious open-plan kitchen, dining and living area – a bright and versatile space designed with everyday living in mind. The kitchen is fitted with sleek white gloss units, wood-effect worktops, a gas hob with oven and extractor, practical tiled flooring, and floating shelves that add a stylish finishing touch. There's plenty of space for a dining table, making it ideal for both casual meals and entertaining.

The living area feels cosy and inviting with soft carpet underfoot, a useful under-stairs storage cupboard, and French doors that open directly onto the rear garden, bringing in lots of natural light and offering easy access outside.