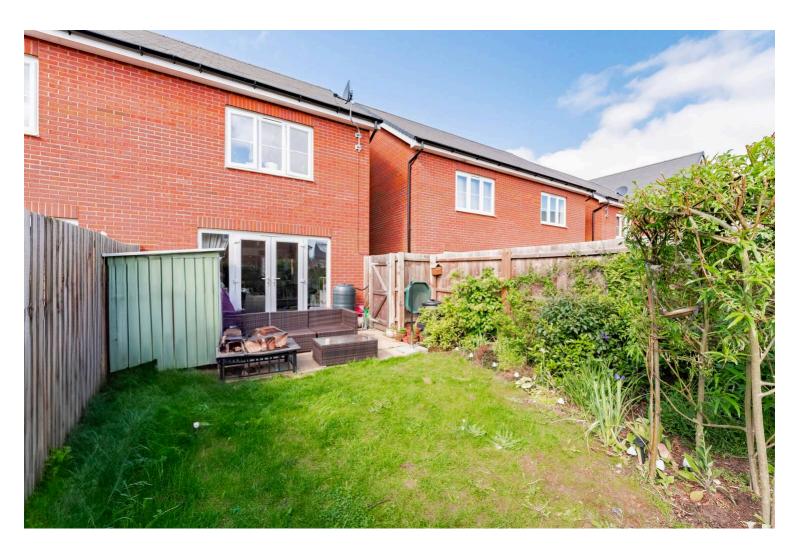

Additionally, the home features double glazing throughout, offering year-round comfort and improved energy efficiency.

Outside, the enclosed rear garden includes a paved patio ideal for outdoor seating or dining, a lawned area, and established planting along the borders. A handy storage shed provides space for tools or garden equipment.

The property also benefits from two allocated off-road parking spaces on a shared brickweave driveway, offering both convenience and ease of access.

TOTAL FLOOR AREA : 689 sq.ft. (64.0 sq.m.) approx. Whilst every attempt has been made to ensure the accuracy of the floorplan contained here, measurements of dors, windows, rooms and any other items are approximate and no responsibility is taken for any eror, omission or mis-statement. This plan is for illustrative purposes only and should be used as such by any prospective purchaser. The services, systems and appliances shown have not been tested and no guarantee as to their operability or efficiency can be given. Made with Metropix ©2025