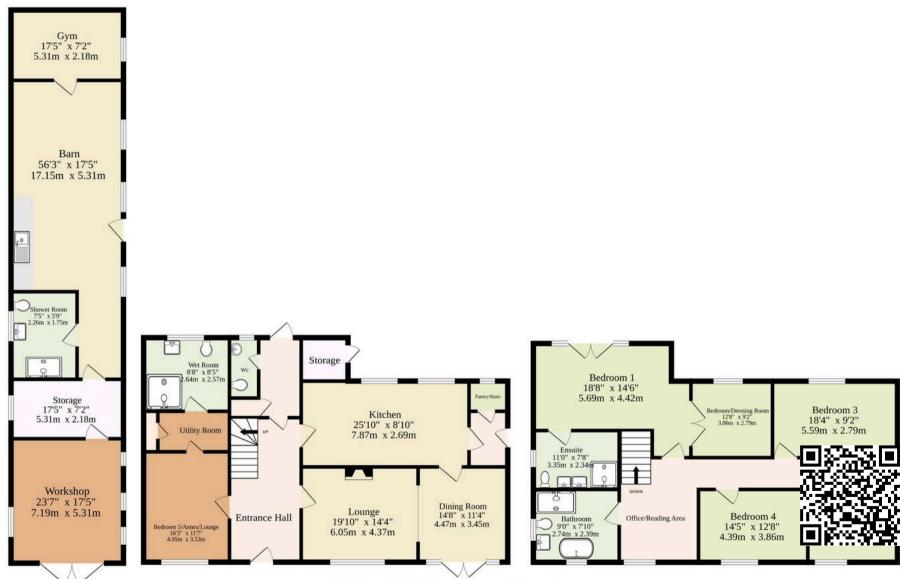

TOTAL FLOOR AREA: 4047 sq.ft. (376.0 sq.m.) approx.

Whilst every attempt has been made to ensure the accuracy of the floorplan contained here, measurements of doors, windows, rooms and any other items are approximate and no responsibility is taken for any error, omission or mis-statement. This plan is for illustrative purposes only and should be used as such by any prospective purchaser. The services, systems and appliances shown have not been tested and no guarantee as to their operability or efficiency can be given.