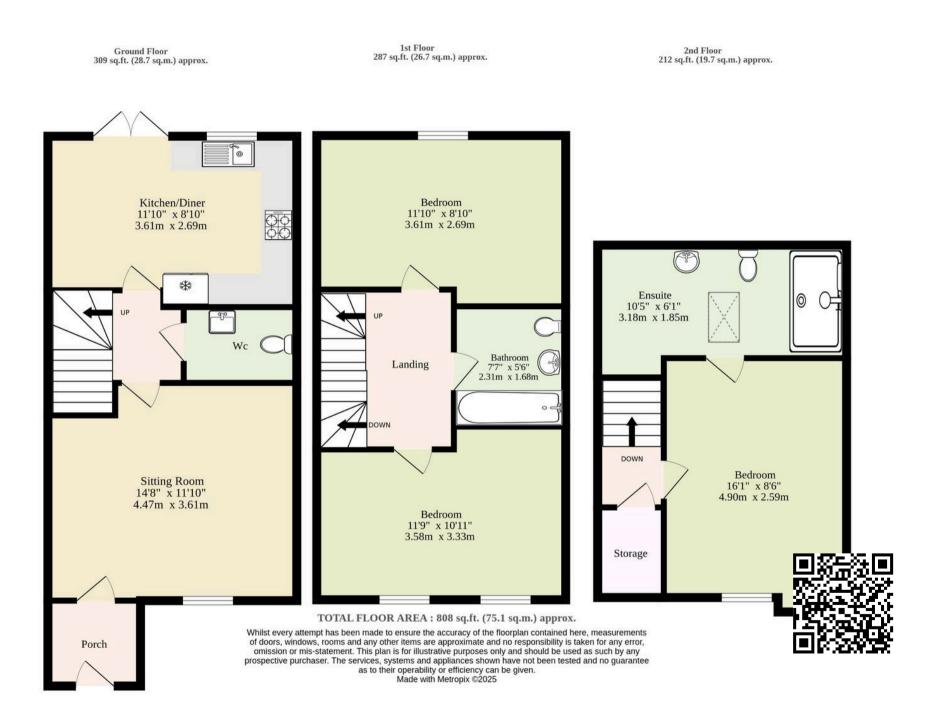

### Wymondham, Wymondham

Cared for immaculately, this three-bedroom, threestorey home offers all the looks you want in a modern, stylish property. From the classy sitting room with its striking herringbone flooring and framed panelled walls to the contemporary kitchen with sleek monochrome fixtures, every detail has been thoughtfully designed. The bright dining area with patio doors invites natural light, creating a welcoming space perfect for both family meals and entertaining. Upstairs, the spacious bedrooms, including a luxurious master suite with an ensuite, provide a perfect balance of comfort and privacy. With a private south-facing garden and convenient driveway access, this home delivers on both style and practicality, making it the ideal choice for modern living.