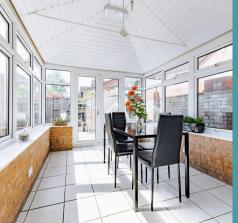

### Dereham, Dereham

Perfectly positioned within a popular and well-connected residential area, this modern three-bedroom end terrace offers a fantastic blend of style, space and efficiency. The interior boasts a bright kitchen with solid wood units and breakfast bar, a generous lounge leading into a conservatory, and both a family bathroom and walk-in shower room upstairs. Energy-saving features include solar panels, a brand-new boiler, and double glazing, all enhanced by a smart new composite front door. Outside, a low-maintenance paved garden offers a practical space to unwind, with an en-bloc garage and visitor parking close by. This is an ideal choice for first-time buyers or those looking to move straight in with no compromise on comfort or convenience.