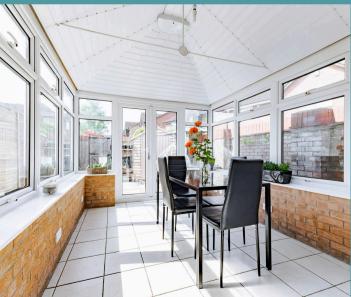

### Dereham, Dereham

Perfectly positioned within a popular and well-connected residential area, this modern three-bedroom end terrace offers a fantastic blend of style, space and efficiency. The interior boasts a bright kitchen with solid wood units and breakfast bar, a generous lounge leading into a conservatory, and both a family bathroom and walk-in shower room upstairs. Energy-saving features include solar panels, a brand-new boiler, and double glazing, all enhanced by a smart new composite front door. Outside, a low-maintenance paved garden offers a practical space to unwind, with an en-bloc garage and visitor parking close by. This is an ideal choice for first-time buyers or those looking to move straight in with no compromise on comfort or convenience.

### Dereham, Dereham

Perfectly positioned within a popular and wellconnected residential area, this modern threebedroom end terrace offers a fantastic blend of style, space and efficiency. The interior boasts a bright kitchen with solid wood units and breakfast bar, a generous lounge leading into a conservatory, and both a family bathroom and walk-in shower room upstairs. Energy-saving features include solar panels, a brand-new boiler, and double glazing, all enhanced by a smart new composite front door. Outside, a low-maintenance paved garden offers a practical space to unwind, with an en-bloc garage and visitor parking close by. This is an ideal choice for first-time buyers or those looking to move straight in with no compromise on comfort or convenience.