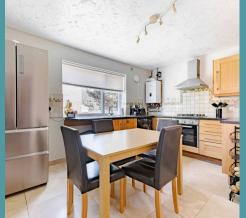

### Dereham, Dereham

Perfectly positioned within a popular and well-connected residential area, this modern three-bedroom end terrace offers a fantastic blend of style, space and efficiency. The interior boasts a bright kitchen with solid wood units and breakfast bar, a generous lounge leading into a conservatory, and both a family bathroom and walk-in shower room upstairs. Energy-saving features include solar panels, a brand-new boiler, and double glazing, all enhanced by a smart new composite front door. Outside, a low-maintenance paved garden offers a practical space to unwind, with an en-bloc garage and visitor parking close by. This is an ideal choice for first-time buyers or those looking to move straight in with no compromise on comfort or convenience.