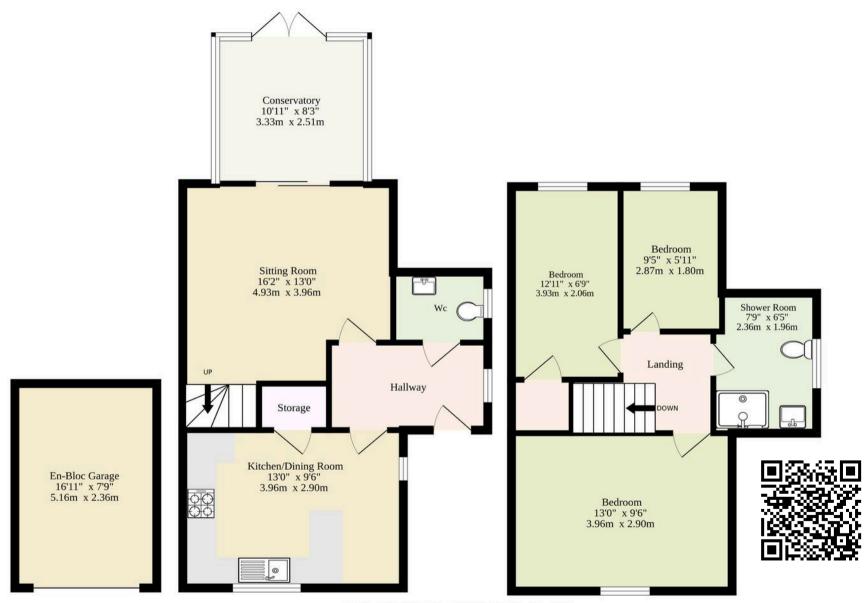

#### Stockholm Way, Dereham

TOTAL FLOOR AREA: 942 sq.ft. (87.5 sq.m.) approx.

Whilst every attempt has been made to ensure the accuracy of the floorplan contained here, measurements of doors, windows, rooms and any other items are approximate and no responsibility is taken for any error, omission or mis-statement. This plan is for illustrative purposes only and should be used as such by any prospective purchaser. The services, systems and appliances shown have not been tested and no guarantee as to their operability or efficiency can be given.