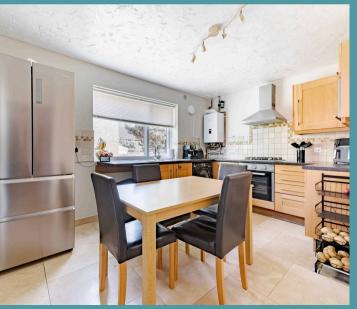

### Dereham, Dereham

Perfectly positioned within a popular and well-connected residential area, this modern three-bedroom end terrace offers a fantastic blend of style, space and efficiency. The interior boasts a bright kitchen with solid wood units and breakfast bar, a generous lounge leading into a conservatory, and both a family bathroom and walk-in shower room upstairs. Energy-saving features include solar panels, a brand-new boiler, and double glazing, all enhanced by a smart new composite front door. Outside, a low-maintenance paved garden offers a practical space to unwind, with an en-bloc garage and visitor parking close by. This is an ideal choice for first-time buyers or those looking to move straight in with no compromise on comfort or convenience.

### Dereham, Dereham

Perfectly positioned within a popular and wellconnected residential area, this modern threebedroom end terrace offers a fantastic blend of style, space and efficiency. The interior boasts a bright kitchen with solid wood units and breakfast bar, a generous lounge leading into a conservatory, and both a family bathroom and walk-in shower room upstairs. Energy-saving features include solar panels, a brand-new boiler, and double glazing, all enhanced by a smart new composite front door. Outside, a low-maintenance paved garden offers a practical space to unwind, with an en-bloc garage and visitor parking close by. This is an ideal choice for first-time buyers or those looking to move straight in with no compromise on comfort or convenience.