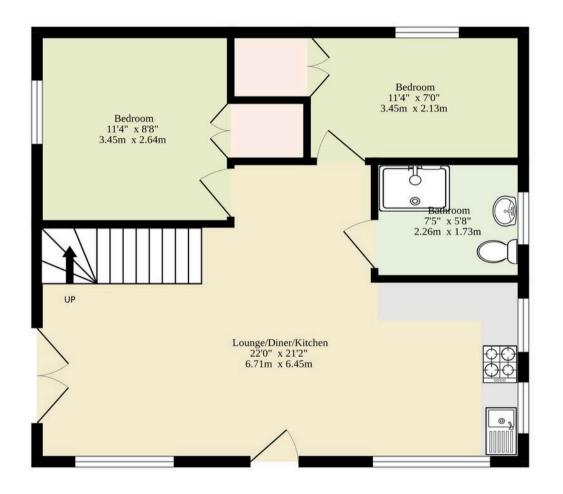

## TOTAL FLOOR AREA: 1270 sq.ft. (118.0 sq.m.) approx.

Whilst every attempt has been made to ensure the accuracy of the floorplan contained here, measurements of doors, windows, rooms and any other items are approximate and no responsibility is taken for any error, omission or mis-statement. This plan is for illustrative purposes only and should be used as such by any prospective purchaser. The services, systems and appliances shown have not been tested and no guarantee as to their operability or efficiency can be given.

Made with Metropix ©2025