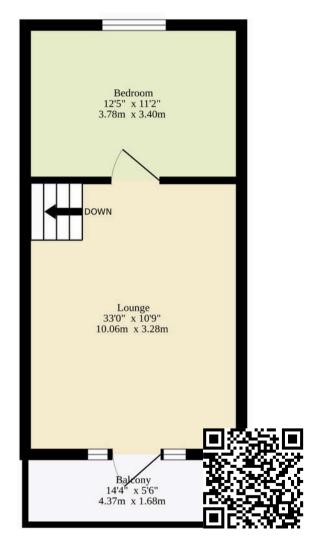

## TOTAL FLOOR AREA: 1270 sq.ft. (118.0 sq.m.) approx.

Whilst every attempt has been made to ensure the accuracy of the floorplan contained here, measurements of doors, windows, rooms and any other items are approximate and no responsibility is taken for any error, omission or mis-statement. This plan is for illustrative purposes only and should be used as such by any prospective purchaser. The services, systems and appliances shown have not been tested and no guarantee as to their operability or efficiency can be given.

Made with Metropix ©2025