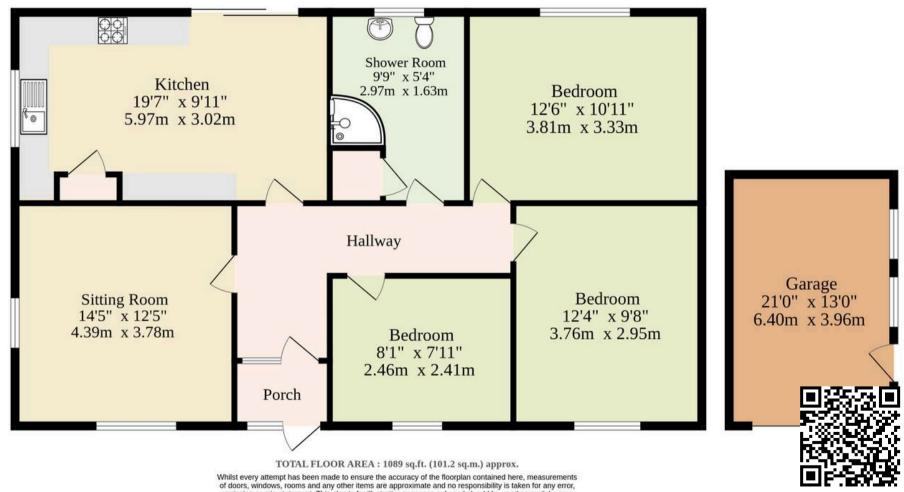

# Ground Floor 1089 sq.ft. (101.2 sq.m.) approx.

Whilst every attempt has been made to ensure the accuracy of the floorplan contained here, measurements of doors, windows, rooms and any other items are approximate and no responsibility is taken for any error, omission or mis-statement. This plan is for illustrative purposes only and should be used as such by any prospective purchaser. The services, systems and appliances shown have not been tested and no guarantee as to their operability or efficiency can be given.

Made with Metropix ©2025