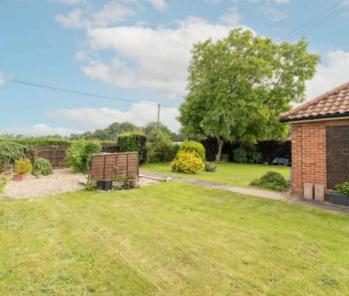

## Walnut Shade Norwich Road

Scoulton, Norwich

Step outside to a tranquil garden. The generous 0.2-acre plot features a wraparound garden with mature trees and a large lawn, perfect for enjoying the outdoors. Ample off-road parking ensures convenience and a hardstanding area offers the potential to add a cart lodge, garage, or additional outdoor storage (subject to planning permission). A large timber shed provides additional storage space for garden equipment and tools.