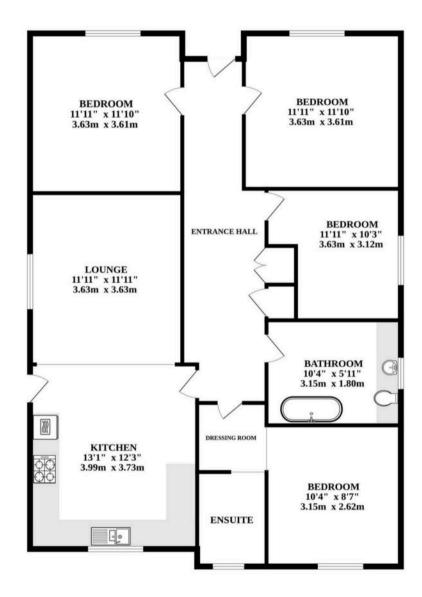

### Walnut Shade Norwich Road

Scoulton, Norwich

Guide Price £300,000 - £325,000. This sprawling fourbedroom bungalow in Scoulton offers just shy of 1000sq ft of living space ideal for families or entertaining. Large windows and an open-plan layout create a bright and airy atmosphere, while stunning field views add a touch of rural charm. The main floor features a welcoming entrance, a modern open-plan kitchen/breakfast room, a spacious lounge area, a wellappointed family bathroom, a master bedroom with en-suite and dressing room, and three additional double bedrooms. For even more space, the loft has potential for conversion (subject to approval). Outside, a wrap-around garden with mature trees and a large lawn awaits, perfect for relaxation. Ample off-road parking and a hardstanding area offer the potential for a cart lodge, garage, or additional storage.

Offering exceptional potential, the main floor features a welcoming entrance hallway, a modern open-plan kitchen/breakfast room perfect for family meals, a spacious lounge area for relaxing evenings, a well-appointed family bathroom, a master bedroom with a luxurious en-suite and dressing area and three additional well-sized double bedrooms. And if you need even more space, the property offers the potential to convert the loft into additional living accommodation, subject to planning approval.