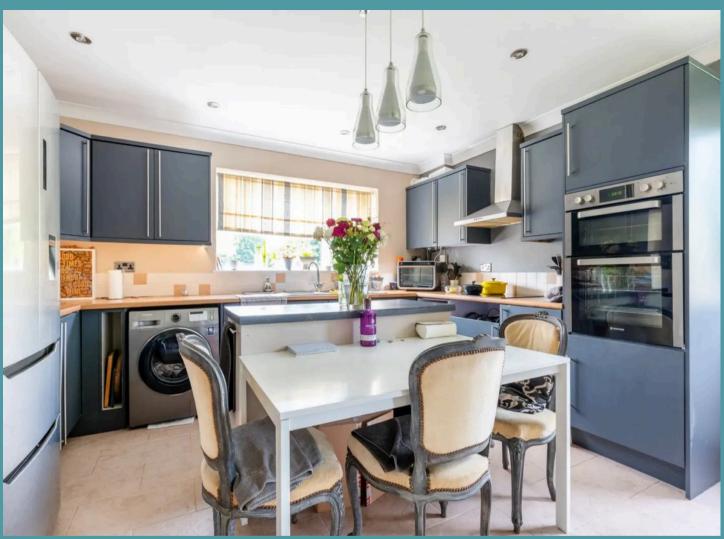

### Walnut Shade Norwich Road

Scoulton, Norwich

Guide Price £300,000 - £325,000. This sprawling fourbedroom bungalow in Scoulton offers just shy of 1000sq ft of living space ideal for families or entertaining. Large windows and an open-plan layout create a bright and airy atmosphere, while stunning field views add a touch of rural charm. The main floor features a welcoming entrance, a modern open-plan kitchen/breakfast room, a spacious lounge area, a wellappointed family bathroom, a master bedroom with en-suite and dressing room, and three additional double bedrooms. For even more space, the loft has potential for conversion (subject to approval). Outside, a wrap-around garden with mature trees and a large lawn awaits, perfect for relaxation. Ample off-road parking and a hardstanding area offer the potential for a cart lodge, garage, or additional storage.

Offering exceptional potential, the main floor features a welcoming entrance hallway, a modern open-plan kitchen/breakfast room perfect for family meals, a spacious lounge area for relaxing evenings, a well-appointed family bathroom, a master bedroom with a luxurious en-suite and dressing area and three additional well-sized double bedrooms. And if you need even more space, the property offers the potential to convert the loft into additional living accommodation, subject to planning approval.