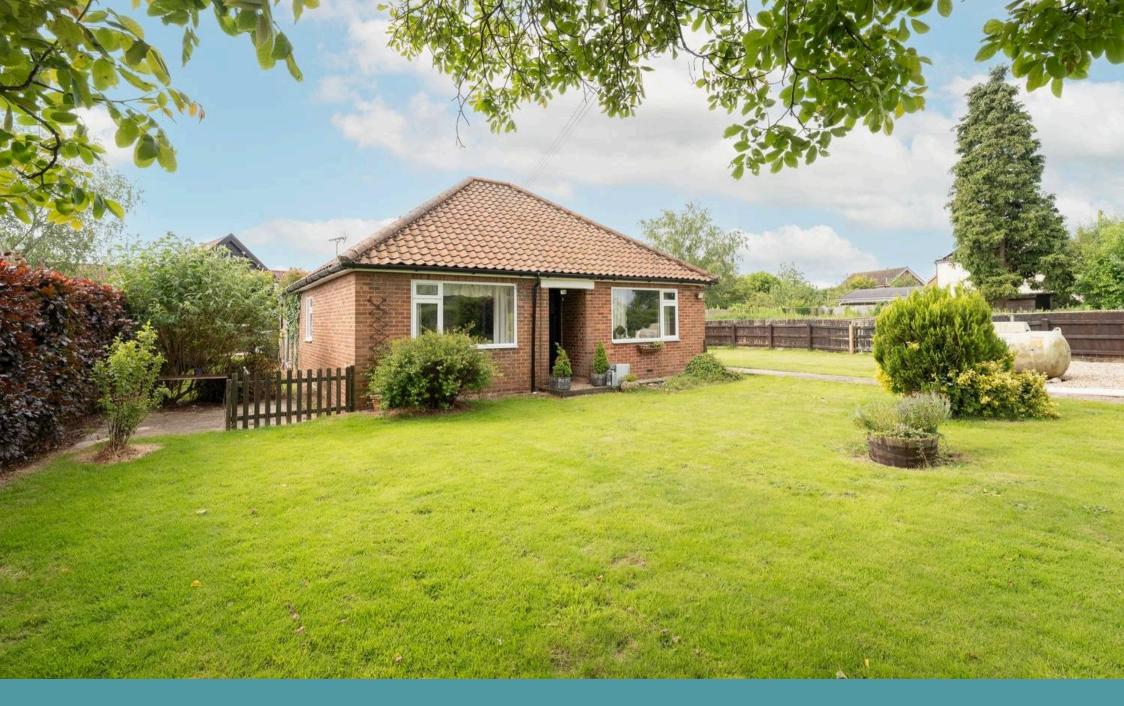

Walnut Shade Norwich Road, Scoulton

Guide Price £300,000 - £325,000

### Walnut Shade Norwich Road

Scoulton, Norwich

Guide Price £300,000 - £325,000. This sprawling fourbedroom bungalow in Scoulton offers just shy of 1000sq ft of living space ideal for families or entertaining. Large windows and an open-plan layout create a bright and airy atmosphere, while stunning field views add a touch of rural charm. The main floor features a welcoming entrance, a modern open-plan kitchen/breakfast room, a spacious lounge area, a wellappointed family bathroom, a master bedroom with en-suite and dressing room, and three additional double bedrooms. For even more space, the loft has potential for conversion (subject to approval). Outside, a wrap-around garden with mature trees and a large lawn awaits, perfect for relaxation. Ample off-road parking and a hardstanding area offer the potential for a cart lodge, garage, or additional storage.

### NORWICH ROAD

This impressive detached property in Scoulton, boasts over 1,000 sq ft of flexible living space, perfect for families or those who love to entertain. Large windows and an open-plan layout create a bright and airy feel, while stunning field views add a touch of rural charm.

## Walnut Shade Norwich Road

Scoulton, Norwich

Step outside to a tranquil garden. The generous 0.2-acre plot features a wraparound garden with mature trees and a large lawn, perfect for enjoying the outdoors. Ample off-road parking ensures convenience and a hardstanding area offers the potential to add a cart lodge, garage, or additional outdoor storage (subject to planning permission). A large timber shed provides additional storage space for garden equipment and tools.