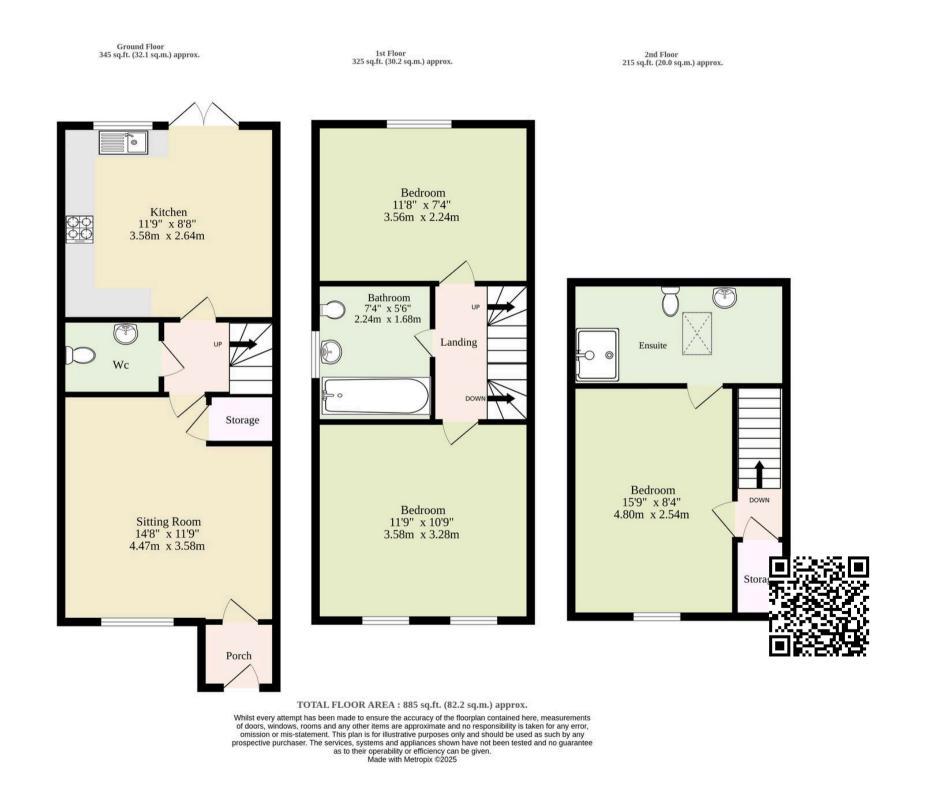

### Wymondham, Wymondham

Guide Price £270,000 - £280,000. This modern threestorey home in the heart of Wymondham offers a perfect balance of style and space. The ground floor features a bright living room, a convenient WC, and a sleek kitchen with dining space and patio doors leading to the garden. Two well-sized bedrooms and a contemporary family bathroom occupy the first floor, while the top level is dedicated to a private master suite with an ensuite. The enclosed rear garden provides a secure space for children and pets, with a mix of lawn and patio for outdoor enjoyment. Off-road parking to the front adds further convenience, making this an excellent home in a thriving location.

# **56 Reeve Way** Wymondham, Wymondham

Guide Price £270,000 - £280,000. This modern threestorey home in the heart of Wymondham offers a perfect balance of style and space. The ground floor features a bright living room, a convenient WC, and a sleek kitchen with dining space and patio doors leading to the garden. Two well-sized bedrooms and a contemporary family bathroom occupy the first floor, while the top level is dedicated to a private master suite with an ensuite. The enclosed rear garden provides a secure space for children and pets, with a mix of lawn and patio for outdoor enjoyment. Off-road parking to the front adds further convenience, making this an excellent home in a thriving location.