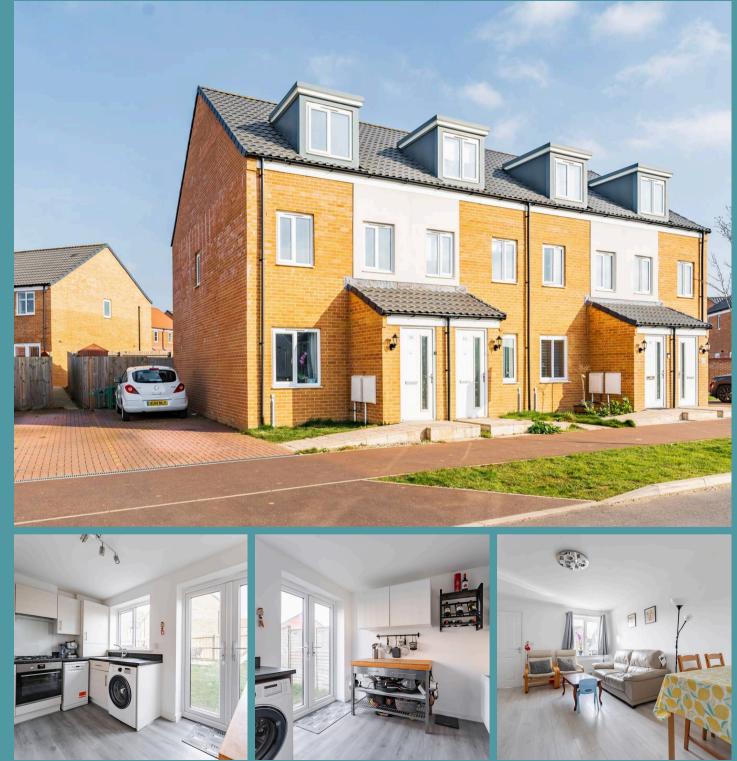

### Wymondham, Wymondham

Guide Price £270,000 - £280,000. This modern threestorey home in the heart of Wymondham offers a perfect balance of style and space. The ground floor features a bright living room, a convenient WC, and a sleek kitchen with dining space and patio doors leading to the garden. Two well-sized bedrooms and a contemporary family bathroom occupy the first floor, while the top level is dedicated to a private master suite with an ensuite. The enclosed rear garden provides a secure space for children and pets, with a mix of lawn and patio for outdoor enjoyment. Off-road parking to the front adds further convenience, making this an excellent home in a thriving location.