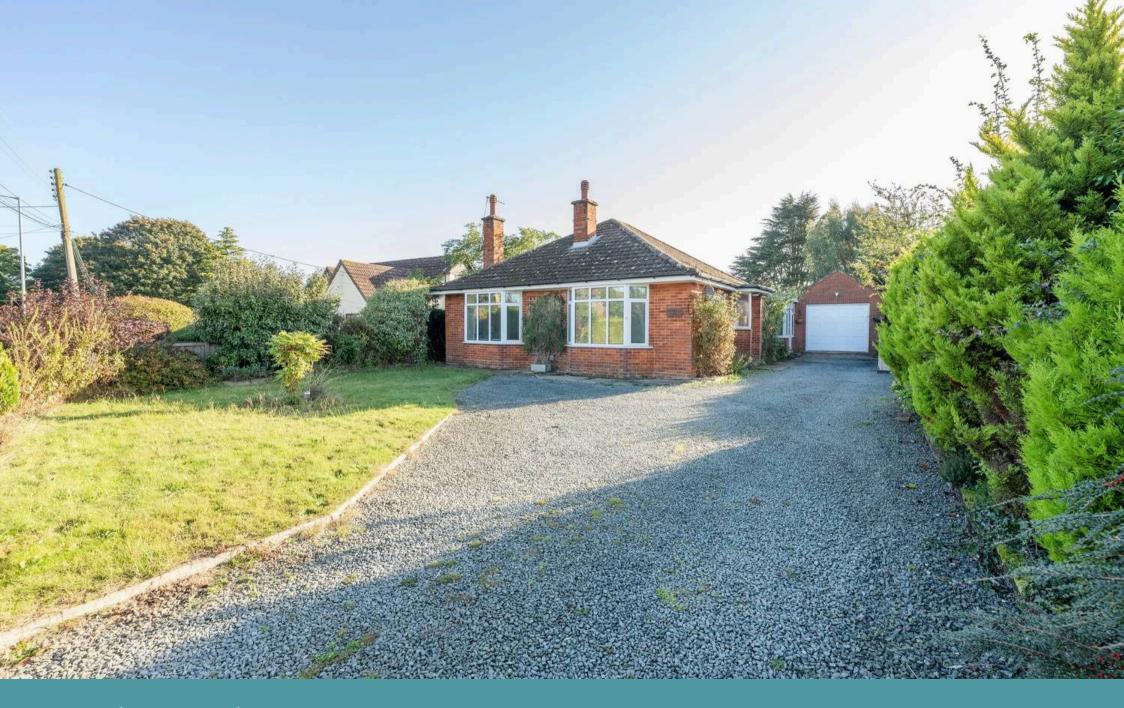

### 60 Dereham Road

Watton, Thetford

Outside, the property enjoys a beautifully maintained private garden, with a mix of lawn and patio space, perfect for outdoor dining or leisure. The mature shrubbery adds privacy and charm to the outdoor area. At the front of the bungalow, a large driveway offers parking for 4 to 5 cars, making it perfect for hosting guests or for larger households with multiple vehicles.