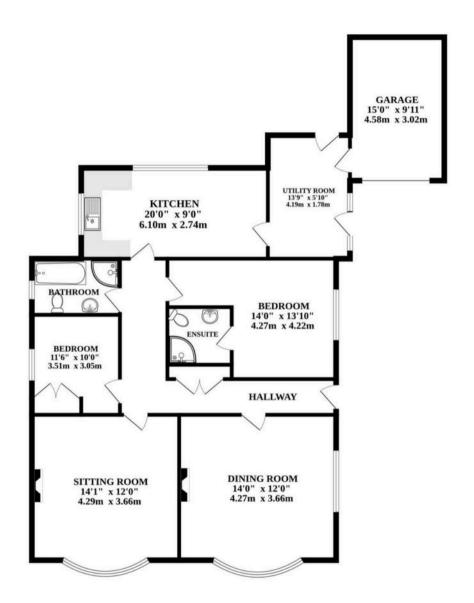

#### **Dereham Road**

Discover this two-bedroom bungalow located in the peaceful town of Watton. The property features two spacious front rooms, each boasting large bay windows that flood the interiors with natural light. One of these rooms serves as a welcoming living area, perfect for relaxation, while the other offers versatility as either an additional bedroom or reception space, ideal for use as a home office, guest room, or second lounge.

The bungalow also offers two additional well-proportioned bedrooms, one of which includes a private ensuite shower room for added convenience. The second bedroom benefits from close proximity to the main bathroom, fitted with a four-piece suite for a comfortable daily routine. The kitchen, complete with wood-themed cabinetry, offers a functional space for cooking and leads into a practical utility room. The utility room provides ample space for extra appliances and has direct internal access to the attached garage.