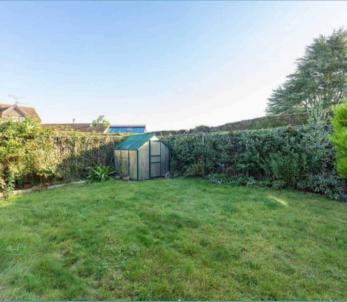

### 60 Dereham Road

Watton, Thetford

Outside, the property enjoys a beautifully maintained private garden, with a mix of lawn and patio space, perfect for outdoor dining or leisure. The mature shrubbery adds privacy and charm to the outdoor area. At the front of the bungalow, a large driveway offers parking for 4 to 5 cars, making it perfect for hosting guests or for larger households with multiple vehicles.