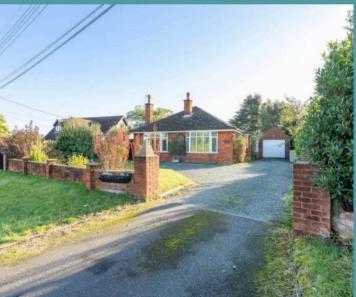

### 60 Dereham Road

Watton, Thetford

Outside, the property enjoys a beautifully maintained private garden, with a mix of lawn and patio space, perfect for outdoor dining or leisure. The mature shrubbery adds privacy and charm to the outdoor area. At the front of the bungalow, a large driveway offers parking for 4 to 5 cars, making it perfect for hosting guests or for larger households with multiple vehicles.