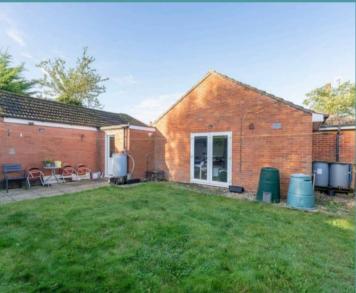

### 60 Dereham Road

Watton, Thetford

Outside, the property enjoys a beautifully maintained private garden, with a mix of lawn and patio space, perfect for outdoor dining or leisure. The mature shrubbery adds privacy and charm to the outdoor area. At the front of the bungalow, a large driveway offers parking for 4 to 5 cars, making it perfect for hosting guests or for larger households with multiple vehicles.