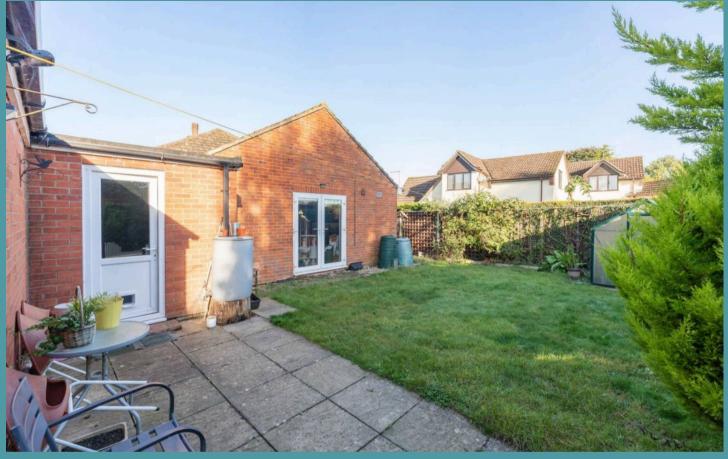

### 60 Dereham Road

Watton, Thetford

Outside, the property enjoys a beautifully maintained private garden, with a mix of lawn and patio space, perfect for outdoor dining or leisure. The mature shrubbery adds privacy and charm to the outdoor area. At the front of the bungalow, a large driveway offers parking for 4 to 5 cars, making it perfect for hosting guests or for larger households with multiple vehicles.