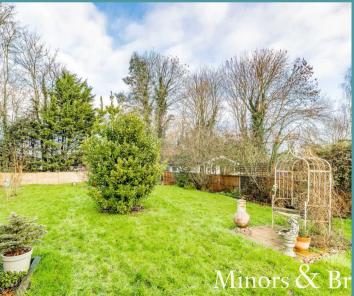

# **Mulberry Caudle Springs**

Carbrooke, Thetford

At the property's front, a spacious shingled driveway provides abundant off-road parking, flanked by a pathway leading to the porch-covered front door. Enclosed by a low brick wall, a gate grants access to the rear garden, where a generously sized lawn awaits, complemented by a patio ideal for outdoor dining or barbecues. Ample hedging, shrubbery and mature trees enhance the garden's appeal, with convenient access to the garage/workshop from the garden, ensuring ample storage space. The entire area is enclosed by a wooden fence for privacy and security.