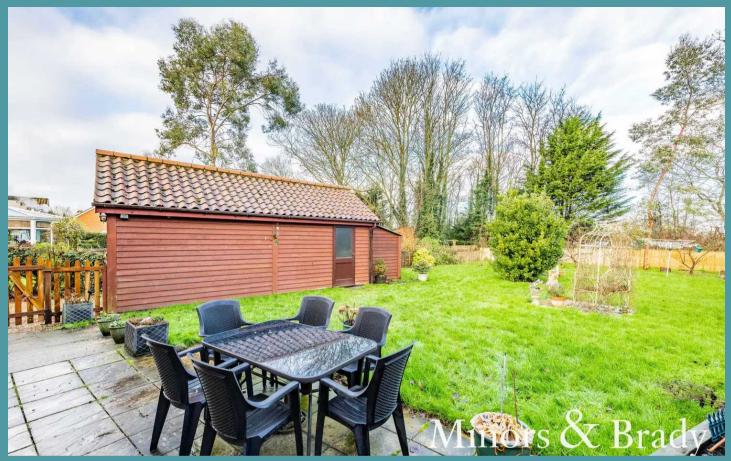

Upstairs, three well-appointed bedrooms await, accompanied by a modern bathroom with a four-piece suite. Outside, a spacious shingled driveway offers ample off-road parking, leading to a generously sized rear garden with a lawn, patio area, and convenient access to a garage/workshop, all enclosed by a wooden fence for privacy and security.

# **Mulberry Caudle Springs**

Carbrooke, Thetford

At the property's front, a spacious shingled driveway provides abundant off-road parking, flanked by a pathway leading to the porch-covered front door. Enclosed by a low brick wall, a gate grants access to the rear garden, where a generously sized lawn awaits, complemented by a patio ideal for outdoor dining or barbecues. Ample hedging, shrubbery and mature trees enhance the garden's appeal, with convenient access to the garage/workshop from the garden, ensuring ample storage space. The entire area is enclosed by a wooden fence for privacy and security.