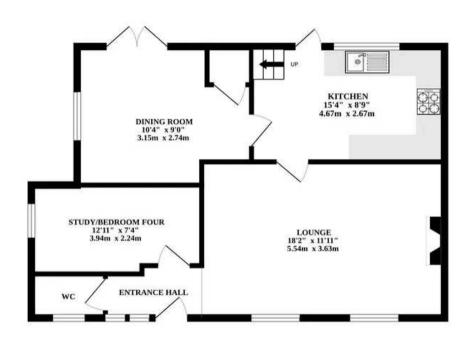

### **Mulberry Caudle Springs**

Carbrooke, Thetford

Upon entry, this charming property welcomes you with a spacious entrance hall leading to a cosy living room featuring a wood burner, a dedicated dining room perfect for entertaining and a versatile fourth bedroom/home office.

Upstairs, three well-appointed bedrooms await, accompanied by a modern bathroom with a four-piece suite. Outside, a spacious shingled driveway offers ample off-road parking, leading to a generously sized rear garden with a lawn, patio area, and convenient access to a garage/workshop, all enclosed by a wooden fence for privacy and security.

#### THE PROPERTY

Upon entry, you are greeted by a welcoming entrance hall that provides access to a convenient WC for added practicality. The generous living room boasts soft carpeting underfoot, a cosy wood burner for those chilly evenings and ample space for all your furnishings. The dedicated dining room is the perfect space for gatherings and meals, creating a warm and inviting atmosphere for entertaining guests. The wooden-themed kitchen offering space for your chosen appliances and boasts views to the rear of the property. The ground floor also features a versatile fourth bedroom, which could also serve as a home office for those who require a dedicated workspace.

Moving to the upper floor, you will find the remaining three bedrooms, each catering to your evolving needs with ample space and natural light. The modern bathroom is equipped with a four-piece suite, ensuring comfort and convenience for the whole household.

Council Tax Band: C

GROUND FLOOR 1ST FLOOR