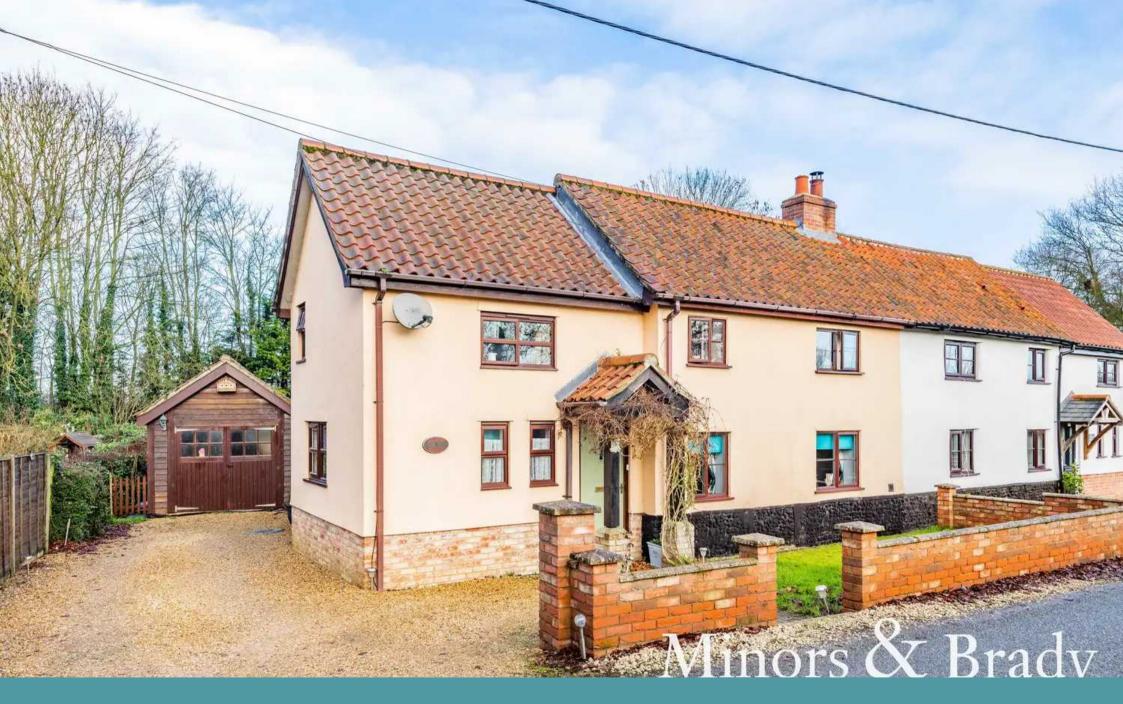

### **Mulberry Caudle Springs**

Carbrooke, Thetford

Upon entry, this charming property welcomes you with a spacious entrance hall leading to a cosy living room featuring a wood burner, a dedicated dining room perfect for entertaining and a versatile fourth bedroom/home office.

# **Mulberry Caudle Springs**

Carbrooke, Thetford

At the property's front, a spacious shingled driveway provides abundant off-road parking, flanked by a pathway leading to the porch-covered front door. Enclosed by a low brick wall, a gate grants access to the rear garden, where a generously sized lawn awaits, complemented by a patio ideal for outdoor dining or barbecues. Ample hedging, shrubbery and mature trees enhance the garden's appeal, with convenient access to the garage/workshop from the garden, ensuring ample storage space. The entire area is enclosed by a wooden fence for privacy and security.