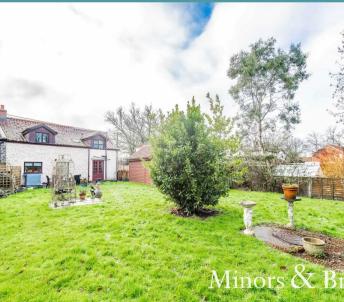

# **Mulberry Caudle Springs**

Carbrooke, Thetford

At the property's front, a spacious shingled driveway provides abundant off-road parking, flanked by a pathway leading to the porch-covered front door. Enclosed by a low brick wall, a gate grants access to the rear garden, where a generously sized lawn awaits, complemented by a patio ideal for outdoor dining or barbecues. Ample hedging, shrubbery and mature trees enhance the garden's appeal, with convenient access to the garage/workshop from the garden, ensuring ample storage space. The entire area is enclosed by a wooden fence for privacy and security.