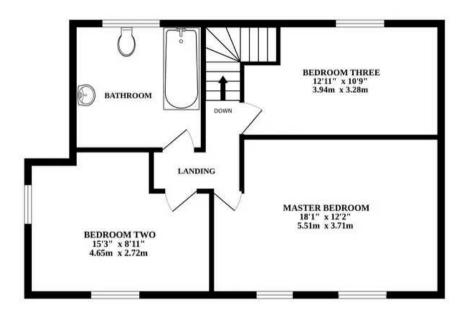

Upstairs, three well-appointed bedrooms await, accompanied by a modern bathroom with a four-piece suite. Outside, a spacious shingled driveway offers ample off-road parking, leading to a generously sized rear garden with a lawn, patio area, and convenient access to a garage/workshop, all enclosed by a wooden fence for privacy and security.

Moving to the upper floor, you will find the remaining three bedrooms, each catering to your evolving needs with ample space and natural light. The modern bathroom is equipped with a four-piece suite, ensuring comfort and convenience for the whole household.