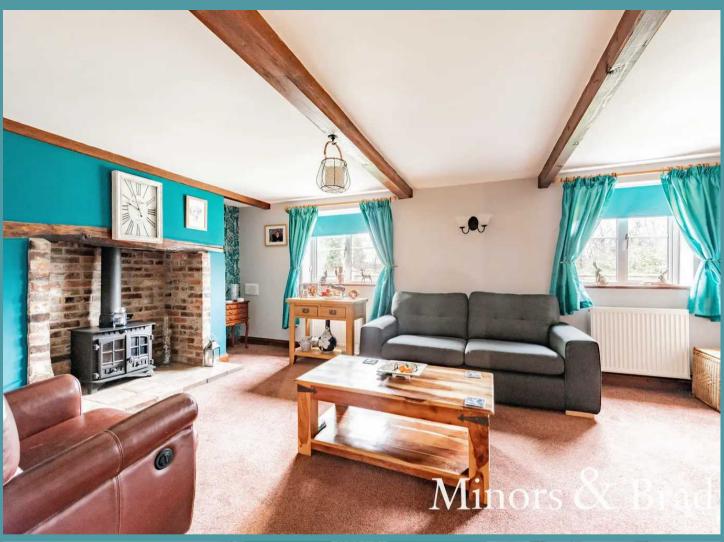

### **Mulberry Caudle Springs**

Carbrooke, Thetford

Upon entry, this charming property welcomes you with a spacious entrance hall leading to a cosy living room featuring a wood burner, a dedicated dining room perfect for entertaining and a versatile fourth bedroom/home office.

#### THE PROPERTY

Upon entry, you are greeted by a welcoming entrance hall that provides access to a convenient WC for added practicality. The generous living room boasts soft carpeting underfoot, a cosy wood burner for those chilly evenings and ample space for all your furnishings. The dedicated dining room is the perfect space for gatherings and meals, creating a warm and inviting atmosphere for entertaining guests. The wooden-themed kitchen offering space for your chosen appliances and boasts views to the rear of the property. The ground floor also features a versatile fourth bedroom, which could also serve as a home office for those who require a dedicated workspace.