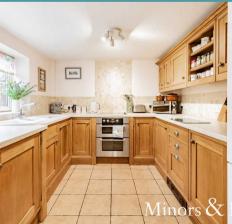

#### THE PROPERTY

Upon entry, you are greeted by a welcoming entrance hall that provides access to a convenient WC for added practicality. The generous living room boasts soft carpeting underfoot, a cosy wood burner for those chilly evenings and ample space for all your furnishings. The dedicated dining room is the perfect space for gatherings and meals, creating a warm and inviting atmosphere for entertaining guests. The wooden-themed kitchen offering space for your chosen appliances and boasts views to the rear of the property. The ground floor also features a versatile fourth bedroom, which could also serve as a home office for those who require a dedicated workspace.