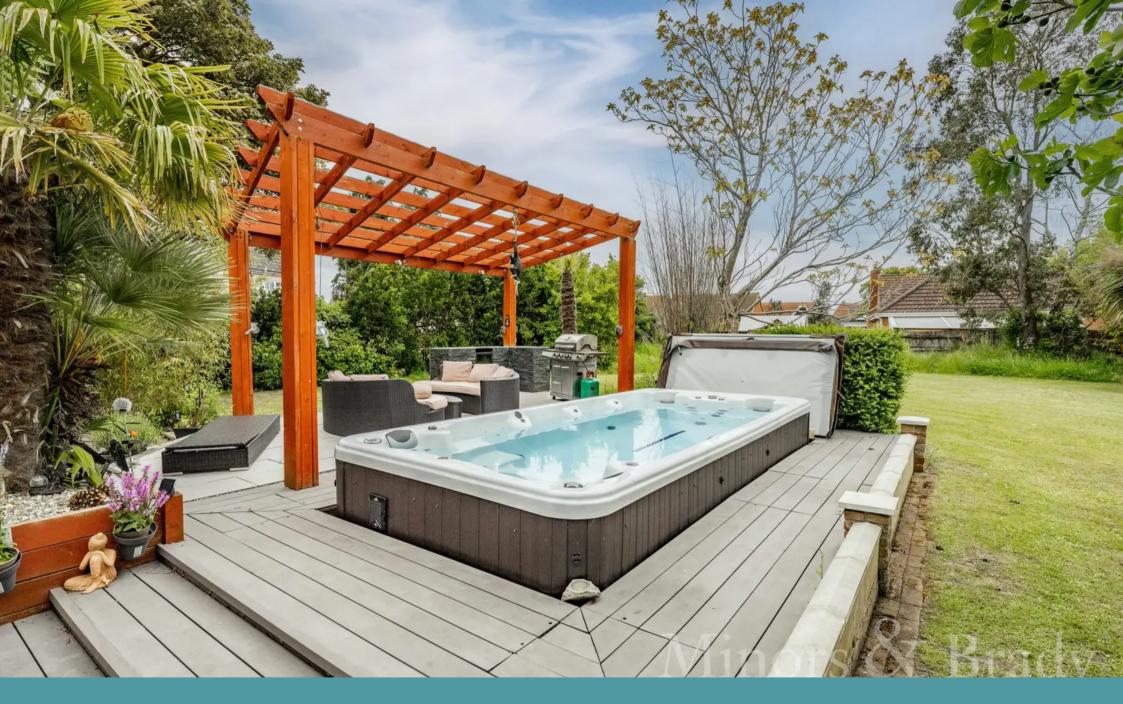

## Attleborough, Attleborough

Guide Price: £680,000 - £700,000. Luxurious sixbedroom family home with a wealth of space and potential with its own games and entertainment room. The large landscaped garden is perfect for hosting and entertaining, with a spacious decking area and a state-of-the-art hot tub. Bi-fold doors to the garden provide a seamless indoor-outdoor living experience, allowing you to enjoy the beautiful garden from the comfort of your own home. The extensive kitchen and breakfast room is the heart of this home with high quality fittings and fixtures and plenty of space for busy family life. All of this is set within the charming town of Attleborough, offering the perfect blend of luxury and countryside living with the added benefit of a non-overlooked position.