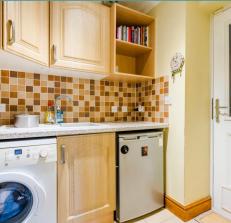

This versatile space is perfect for additional furniture and can be used as a relaxation space, or even a home office. For those who love to entertain, the open plan kitchen diner is an ideal space. With ample cupboard space and a functional layout, this area is perfect for hosting friends and family. A utility room and WC on the ground floor add practicality and convenience to the home.