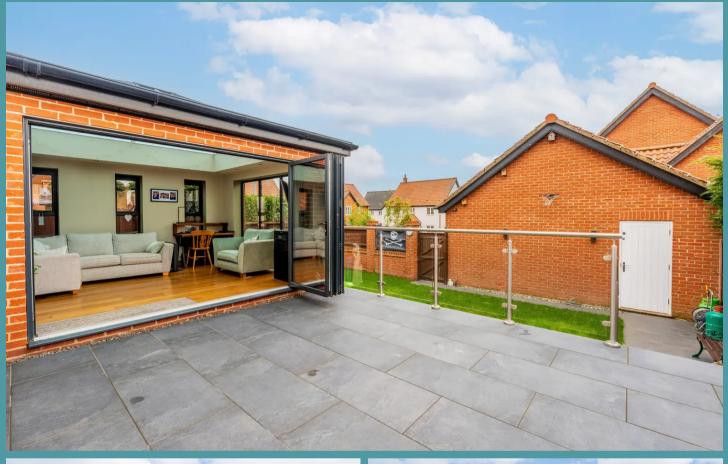

### THE PROPERTY

As you step inside, you are greeted by a cosy living room adorned with plush carpeting underfoot, providing a warm and inviting atmosphere. The spacious living area also offers plenty of room for your chosen furnishings. One of the standout features of this property is the newly fitted conservatory, flooded with natural light thanks to its large skylight.

Outside, the property offers a good-sized garden space, perfect for outdoor activities and alfresco dining. Off-road parking is available, along with a garage, ensuring that parking is never an issue. There is also an opportunity to extend the property, subject to obtaining necessary planning permissions.