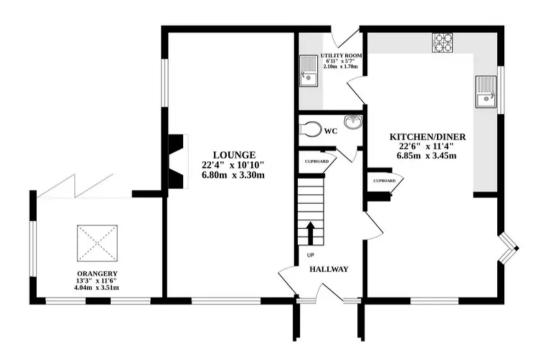

### THE PROPERTY

As you step inside, you are greeted by a cosy living room adorned with plush carpeting underfoot, providing a warm and inviting atmosphere. The spacious living area also offers plenty of room for your chosen furnishings. One of the standout features of this property is the newly fitted conservatory, flooded with natural light thanks to its large skylight.

This versatile space is perfect for additional furniture and can be used as a relaxation space, or even a home office. For those who love to entertain, the open plan kitchen diner is an ideal space. With ample cupboard space and a functional layout, this area is perfect for hosting friends and family. A utility room and WC on the ground floor add practicality and convenience to the home.

### **AGENTS NOTE**

We understand this property will be sold freehold connected to all mains services.

Council Tax Band - D

GROUND FLOOR 1ST FLOOR

Whilst every attempt has been made to ensure the accuracy of the floorplan contained here, measurements of doors, windows, rooms and any other items are approximate and no responsibility is taken for any error, omission or mis-statement. This plan is for illustrative purposes only and should be used as such by any prospective purchaser. The services, systems and appliances shown have not been tested and no guarantee as to their operability or efficiency can be given.