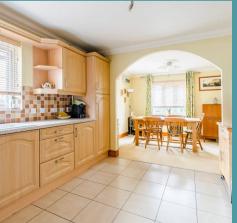

This versatile space is perfect for additional furniture and can be used as a relaxation space, or even a home office. For those who love to entertain, the open plan kitchen diner is an ideal space. With ample cupboard space and a functional layout, this area is perfect for hosting friends and family. A utility room and WC on the ground floor add practicality and convenience to the home.