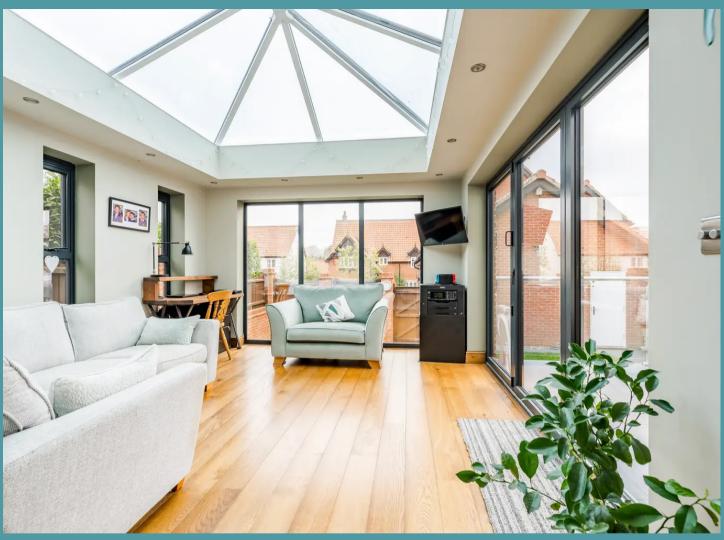

### THE PROPERTY

As you step inside, you are greeted by a cosy living room adorned with plush carpeting underfoot, providing a warm and inviting atmosphere. The spacious living area also offers plenty of room for your chosen furnishings. One of the standout features of this property is the newly fitted conservatory, flooded with natural light thanks to its large skylight.

This versatile space is perfect for additional furniture and can be used as a relaxation space, or even a home office. For those who love to entertain, the open plan kitchen diner is an ideal space. With ample cupboard space and a functional layout, this area is perfect for hosting friends and family. A utility room and WC on the ground floor add practicality and convenience to the home.