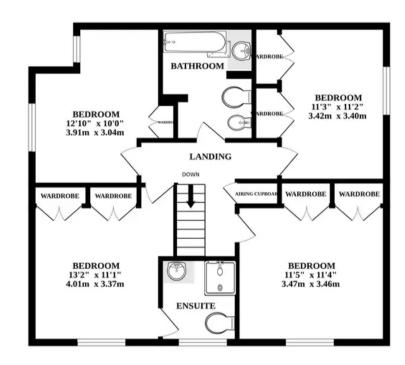

# 9 Stearn Close

Easton, Norwich

The master bedroom boasts the luxury of an ensuite shower room, providing a private sanctuary for relaxation. The remaining three bedrooms are well-sized and cater to your evolving needs, whether that be additional guest rooms, a home gym or a study. The property also features a modern family bathroom, complete with a three-piece suite.

### **AGENTS NOTE**

We understand this property will be sold freehold connected to all mains services.

Council Tax Band - D

GROUND FLOOR 1ST FLOOR

Whilst every attempt has been made to ensure the accuracy of the floorplan contained here, measurements of doors, windows, rooms and any other items are approximate and no responsibility is taken for any error, omission or mis-statement. This plan is for illustrative purposes only and should be used as such by any prospective purchaser. The services, systems and appliances shown have not been tested and no guarantee as to their operability or efficiency can be given.