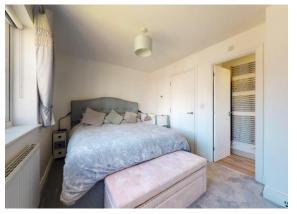

## **Room Details**

**Living Room** 15' 0" x 11' 3" (4.57m x 3.43m)

**Kitchen** 7' 9" x 15' 3" (2.36m x 4.64m)

Cloak Room 2' 11" x 5' 6" (0.90m x 1.68m)

**Bedroom 1** 12' 10" x 9' 5" (3.91m x 2.88m)

**En-suite** 7' 1" x 7' 3" (2.16m x 2.20m)

**Bedroom 2** 7' 10" x 11' 6" (2.40m x 3.5m)

**Family Bathroom** 6' 9" x 5' 7" (2.05m x 1.71m)

**Bedroom 3** 11' 3" x 9' 8" (3.43m x 2.95m)

**Ensuit** 6' 7" x 9' 3" (2.01m x 2.82m)

**Office** 7' 5" x 6' 6" (2.26m x 1.97m)