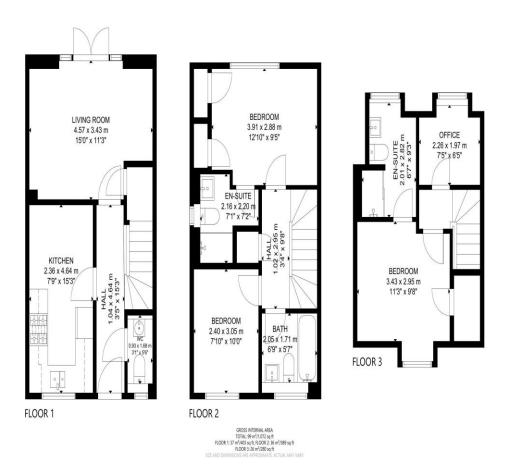

## Floorplan and EPC

## **Room Details**

**Living Room** 15' 0" x 11' 3" (4.57m x 3.43m)

**Kitchen** 7' 9" x 15' 3" (2.36m x 4.64m)

Cloak Room 2' 11" x 5' 6" (0.90m x 1.68m)

**Bedroom 1** 12' 10" x 9' 5" (3.91m x 2.88m)

**En-suite** 7' 1" x 7' 3" (2.16m x 2.20m)

**Bedroom 2** 7' 10" x 11' 6" (2.40m x 3.5m)

**Family Bathroom** 6' 9" x 5' 7" (2.05m x 1.71m)

**Bedroom 3** 11' 3" x 9' 8" (3.43m x 2.95m)

**Ensuit** 6' 7" x 9' 3" (2.01m x 2.82m)

**Office** 7' 5" x 6' 6" (2.26m x 1.97m)