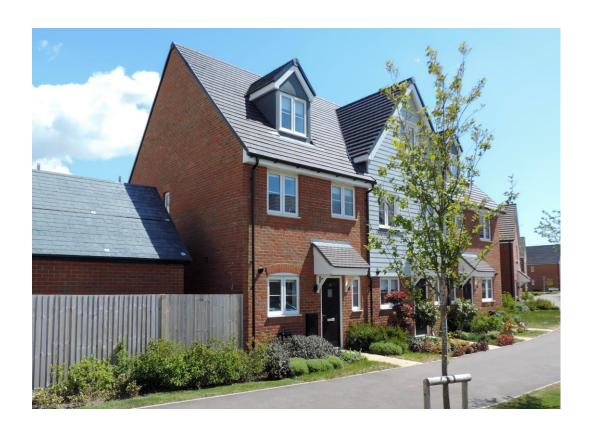

## **Room Details**

**Living Room** 15' 0" x 11' 3" (4.57m x 3.43m)

**Kitchen** 7' 9" x 15' 3" (2.36m x 4.64m)

Cloak Room 2' 11" x 5' 6" (0.90m x 1.68m)

**Bedroom 1** 12' 10" x 9' 5" (3.91m x 2.88m)

**En-suite** 7' 1" x 7' 3" (2.16m x 2.20m)

**Bedroom 2** 7' 10" x 11' 6" (2.40m x 3.5m)

**Family Bathroom** 6' 9" x 5' 7" (2.05m x 1.71m)

**Bedroom 3** 11' 3" x 9' 8" (3.43m x 2.95m)

**Ensuit** 6' 7" x 9' 3" (2.01m x 2.82m)

**Office** 7' 5" x 6' 6" (2.26m x 1.97m)