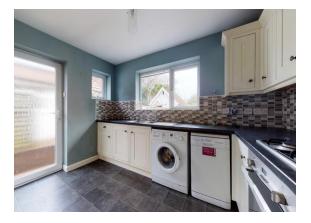

### **Room Details**

Hallway

**Bathroom** 

**Kitchen** 9' 7" x 10' 11" (2.91m x 3.32m)

**Conservatory** 13' 0" x 15' 11" (3.95m x 4.86m)

**Living Room** 16' 0" x 12' 8" (4.88m x 3.85m)

**Primary Bedroom** 13' 1" x 9' 5" (4.00m x 2.87m)