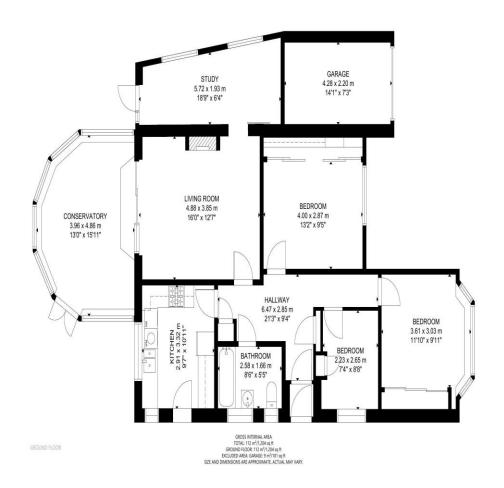

## Floorplan and EPC

### **Room Details**

Hallway

**Bathroom** 

**Kitchen** 9' 7" x 10' 11" (2.91m x 3.32m)

**Conservatory** 13' 0" x 15' 11" (3.95m x 4.86m)

**Living Room** 16' 0" x 12' 8" (4.88m x 3.85m)

**Primary Bedroom** 13' 1" x 9' 5" (4.00m x 2.87m)

**Second Bedroom** 11' 10" x 9' 11" (3.61m x 3.03m)

**Third Bedroom** 7' 4" x 8' 8" (2.23m x 2.65m)