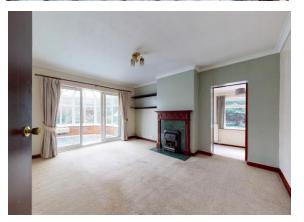

### **Room Details**

Hallway

**Bathroom** 

**Kitchen** 9' 7" x 10' 11" (2.91m x 3.32m)

**Conservatory** 13' 0" x 15' 11" (3.95m x 4.86m)

**Living Room** 16' 0" x 12' 8" (4.88m x 3.85m)

**Primary Bedroom** 13' 1" x 9' 5" (4.00m x 2.87m)