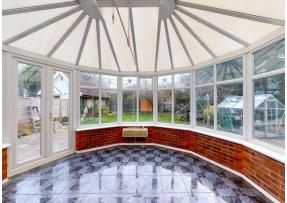

### **Room Details**

Hallway

**Bathroom** 

**Kitchen** 9' 7" x 10' 11" (2.91m x 3.32m)

**Conservatory** 13' 0" x 15' 11" (3.95m x 4.86m)

**Living Room** 16' 0" x 12' 8" (4.88m x 3.85m)

**Primary Bedroom** 13' 1" x 9' 5" (4.00m x 2.87m)