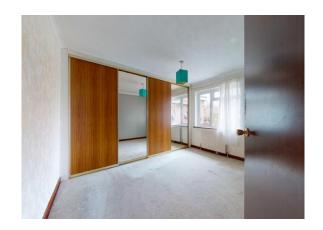

### **Room Details**

Hallway

**Bathroom** 

**Kitchen** 9' 7" x 10' 11" (2.91m x 3.32m)

**Conservatory** 13' 0" x 15' 11" (3.95m x 4.86m)

**Living Room** 16' 0" x 12' 8" (4.88m x 3.85m)

**Primary Bedroom** 13' 1" x 9' 5" (4.00m x 2.87m)

**Second Bedroom** 11' 10" x 9' 11" (3.61m x 3.03m)

**Third Bedroom** 7' 4" x 8' 8" (2.23m x 2.65m)