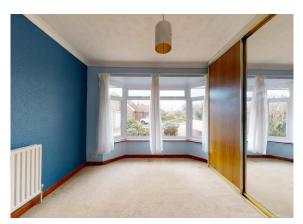

### **Room Details**

Hallway

**Bathroom** 

**Kitchen** 9' 7" x 10' 11" (2.91m x 3.32m)

**Conservatory** 13' 0" x 15' 11" (3.95m x 4.86m)

**Living Room** 16' 0" x 12' 8" (4.88m x 3.85m)

**Primary Bedroom** 13' 1" x 9' 5" (4.00m x 2.87m)

**Second Bedroom** 11' 10" x 9' 11" (3.61m x 3.03m)

**Third Bedroom** 7' 4" x 8' 8" (2.23m x 2.65m)