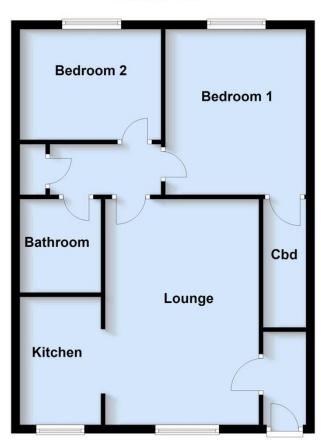

Floor plans are for illustrative purposes only.

\* items marked are for the use of the tenant if required. However, the landlord is not responsible for the replacement or repair of these items.

# The stated EPC floor area, (which may exclude conservatories), is approximately 48 sq m

#### **Ground Floor**

5 Cricketers Court, Driffield