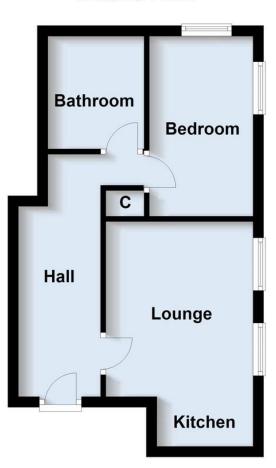

Floor plans are for illustrative purposes only.

\* items marked are for the use of the tenant if required. However, the landlord is not responsible for the replacement or repair of these items.

# The stated EPC floor area, (which may exclude conservatories), is approximately 38 sq m

## **Ground Floor**