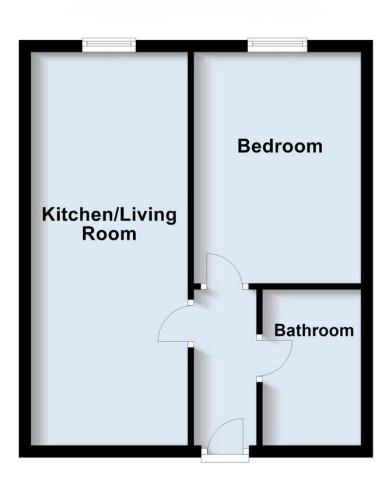

Floor plans are for illustrative purposes only.

\* items marked are for the use of the tenant if required. However, the landlord is not responsible for the replacement or repair of these items.

# The stated EPC floor area, (which may exclude conservatories), is approximately 36 sq m

## **Ground Floor**