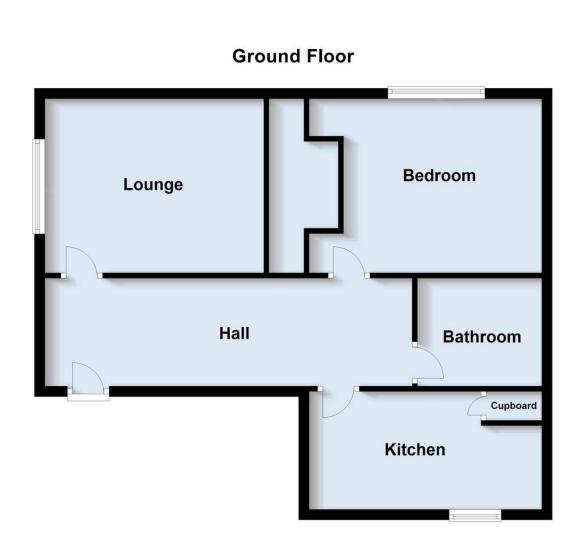

## BEDROOM

14' 8" x 9' 9" (4.47m x 2.97m) Carpet. Central light fitting. Loft access. Radiator.

#### KITCHEN

7' 11" x 8' 5 (max)" (2.41m x 2.57 m) With stainless steel sink unit. Four single wall units. Three single base units. Central light fitting. Vinyl flooring. Beko freestanding electric oven & hob\*. Storage cupboard.

#### **BATHROOM & WC**

With white suite comprising panelled bath with shower over, low-level WC and pedestal wash hand basin. Vinyl flooring. Wall tiling around bath and shower area. Radiator. Mirror. Central light fitting.

#### LOUNGE

10' 11" x 13' 9" (3.33m x 4.19m) Carp et. Central light fitting. Radiator.

Floor plans are for illustrative purposes only.

\* items marked are for the use of the tenant if required. However, the landlord is not responsible for the replacement or repair of these items.