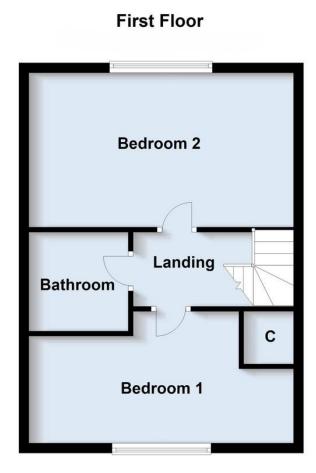

#### **LANDING**

With mains smoke alarm. Central light fitting. Carpet. Doors To

#### **BEDROOM 1 - FRONT**

15' 4" x 11' 10" (4.68m max x 3.63m max)

With carpet. Central light fitting. Radiator. Built in over stairs cupboard with hanging rail.

#### **BEDROOM TWO - REAR**

11' 11" x 10' 2" (3.64m x 3.11m)

With carpet. Radiator. Central light fitting. Curtain pole\*

#### **BATHROOM**

6' 11" x 5' 5" (2.12m x 1.66m)

White suite comprising panelled bath with shower over, Shower screen. Pedestal wash hand basin. Low-level WC. Vinyl flooring. Mirror. Central light fitting. Extractor fan.

Floor plans are for illustrative purposes only.

\* items marked are for the use of the tenant if required. However, the landlord is not responsible for the replacement or repair of these items.