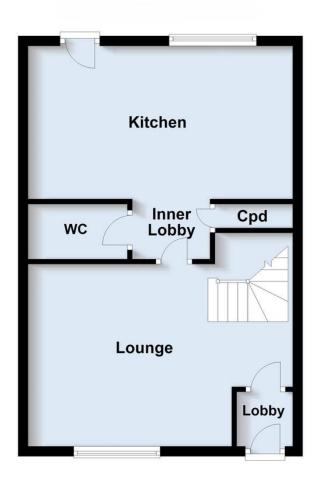

#### **ACCOMMODATION**

Glazed entrance door - Opening into

#### **ENTRANCE HALL**

With central light fitting. Carpet. radiator. Coat hooks. Door to

#### LOUNGE

17' 6" x 11' 11" (5.35m max x 3.65m max)

With mains smoke alarm. Staircase to first floor. Central light fitting. Two radiators. Carpet. Curtain pole\* Curtains\*. Door to

#### LOBBY

With tiled floor. Door to understairs cupboard and opening to kitchen. Door to

#### WC

With low-level WC and wash hand basin. Vinyl flooring. Central light fitting. Radiator. Extractor fan.

#### **DINING KITCHEN**

11' 10" x 10' 1" (3.62m x 3.09m)

Stainless steel one and a half bowl sink unit. Range of built in cupboards and drawers. "Zanussi" built in double electric oven and 4 ring gas hob. Cooker hob with tiled splashbacks. "Ideal Logic Combi 30" Gas boiler. 4 spot lights. Central light fitting. Radiator. Door to rear garden.

Floor plans are for illustrative purposes only.

\* items marked are for the use of the tenant if required. However, the landlord is not responsible for the replacement or repair of these items.

### **Ground Floor**