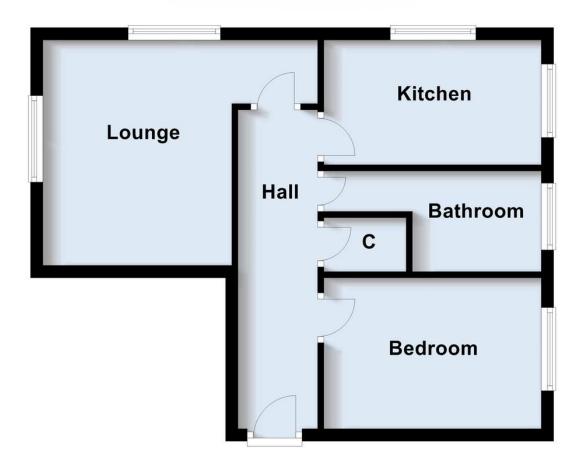

# ENTRANCE HALL

16' 9" x 4' 2" (5.13m x 1.28m) Carpet. Central light fitting. Built-in cupboard housing hot water tank. Mains smoke alarm. Doors to:

# LOUNGE

14' 6" x 12' 0" (4.42m x 3.68m) Central light fitting. Carpet. Electric heater. Opening into:

# KITCHEN

11' 8" x 6' 6" (3.56m x 2.00m) With a range of cupboards and drawers, stainless steel sink unit. Space for fridge. Space for electric cooker. Plumbing for washing machine. Central light fitting. Carpet.

### **BEDROOM ONE**

11' 5" x 7' 11" (3.50m x 2.42m) Carpet. Electric heater. Central light fitting.

### BATHROOM

11' 8" x 5' 3" (3.56m x 1.62m) max. Carpet. Central light fitting. White suite with panelled bath and shower attachment, low level WC, wash hand basin and wall mounted electric heater. Extractor fan.

Floor plans are for illustrative purposes only.

\* items marked are for the use of the tenant if required. However, the landlord is not responsible for the replacement or repair of these items.