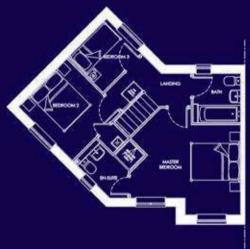

A four bedroom home, perfect for families and professionals.

| BED 1    | 4.07 x 3.52 | 13'4 x 11'7 |
|----------|-------------|-------------|
| EN-SUITE | 2.54 x 1.87 | 8′5 x 6′2   |
| BED 2    | 4.07 x 3.12 | 13'4 x 10'3 |
| BED 3    | 3.52 x 2.73 | 11'7 x 8'11 |
| BED 4    | 2.73 x 2.65 | 8'11 x 8' 8 |
| BATH     | 2.34 x 1.70 | 7' 8 x 5' 7 |