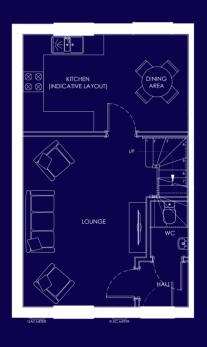

### THE DEE

GROUND FLOOR

LOUNGE 5.27 x 2.92 17'4 x 9' 7

KITCHEN 4.12 x 2.69 13'6 x 8'10

WC 1.61 x 1.05 5' 5 x 3' 5

Individual properties may vary from the information shown here. All sizes are approximate and should not be used to measure for furnishings.