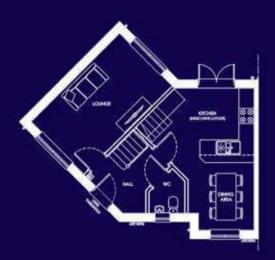

### **GROUND FLOOR**

FIRST FLOOR

| LOUNGE  | 4.70 x 3.27 | 15'5 x 10'9 |
|---------|-------------|-------------|
| KITCHEN | 4.56 x 2.49 | 15'0 x 8' 2 |
| WC      | 1.63 x 1.05 | 5' 4 x 3' 5 |

| BED 1   | 2.99 x 2.55 | 9'10 x 8' 5 |
|---------|-------------|-------------|
| N-SUITE | 2.16 x 1.51 | 7' 1 x 4'11 |
| BED 2   | 2.98 x 2.45 | 9'9 x 8'0   |
| BED 3   | 2.56 x 2.05 | 8'5 x 6'9   |
| BATH    | 2.45 x 1.95 | 8'0 x 6'5   |