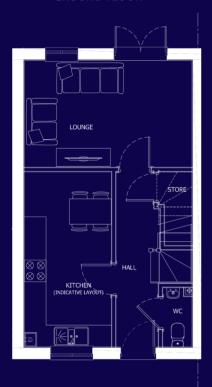

### THE DEE

GROUND FLOOR

LOUNGE 5.27 x 2.92 17'4 x 9' 7

KITCHEN 4.12 x 2.69 13'6 x 8'10

WC 1.61 x 1.05 5' 5 x 3' 5

Individual properties may vary from the information shown here. All sizes are approximate and should not be used to measure for furnishings.