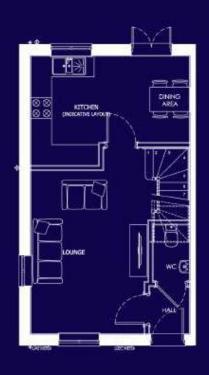

### THE DEE

GROUND FLOOR

LOUNGE 5.27 x 2.92 17'4 x 9' 7

KITCHEN 4.12 x 2.69 13'6 x 8'10

WC 1.61 x 1.05 5' 5 x 3' 5

Individual properties may vary from the information shown here. All sizes are approximate and should not be used to measure for furnishings.

A two bedroom home, perfect for first-time buyers, downsizers and investors.

BED 1 4.12 x 2.68 13'6 x 8'10 EN-SUITE 1 1.93 x 1.47 6' 4 x 4'10 BED 2 4.12 x 2.73 13'6 x 8'11 EN-SUITE 2 1.93 x 1.18 6' 4 x 3'10