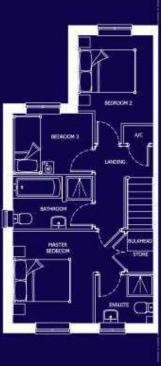

### **GROUND FLOOR**

FIRST FLOOR

| LOUNGE  | 4.70 x 3.27 | 15'5 x 10'9 |
|---------|-------------|-------------|
| KITCHEN | 4.56 x 2.49 | 15'0 x 8' 2 |
| WC      | 1.63 x 1.05 | 5' 4 x 3' 5 |

| BED 1   | 2.99 x 2.55 | 9'10 x 8' 5 |
|---------|-------------|-------------|
| N-SUITE | 2.16 x 1.51 | 7' 1 x 4'11 |
| BED 2   | 2.98 x 2.45 | 9'9 x 8'0   |
| BED 3   | 2.56 x 2.05 | 8'5 x 6'9   |
| BATH    | 2.45 x 1.95 | 8'0 x 6'5   |