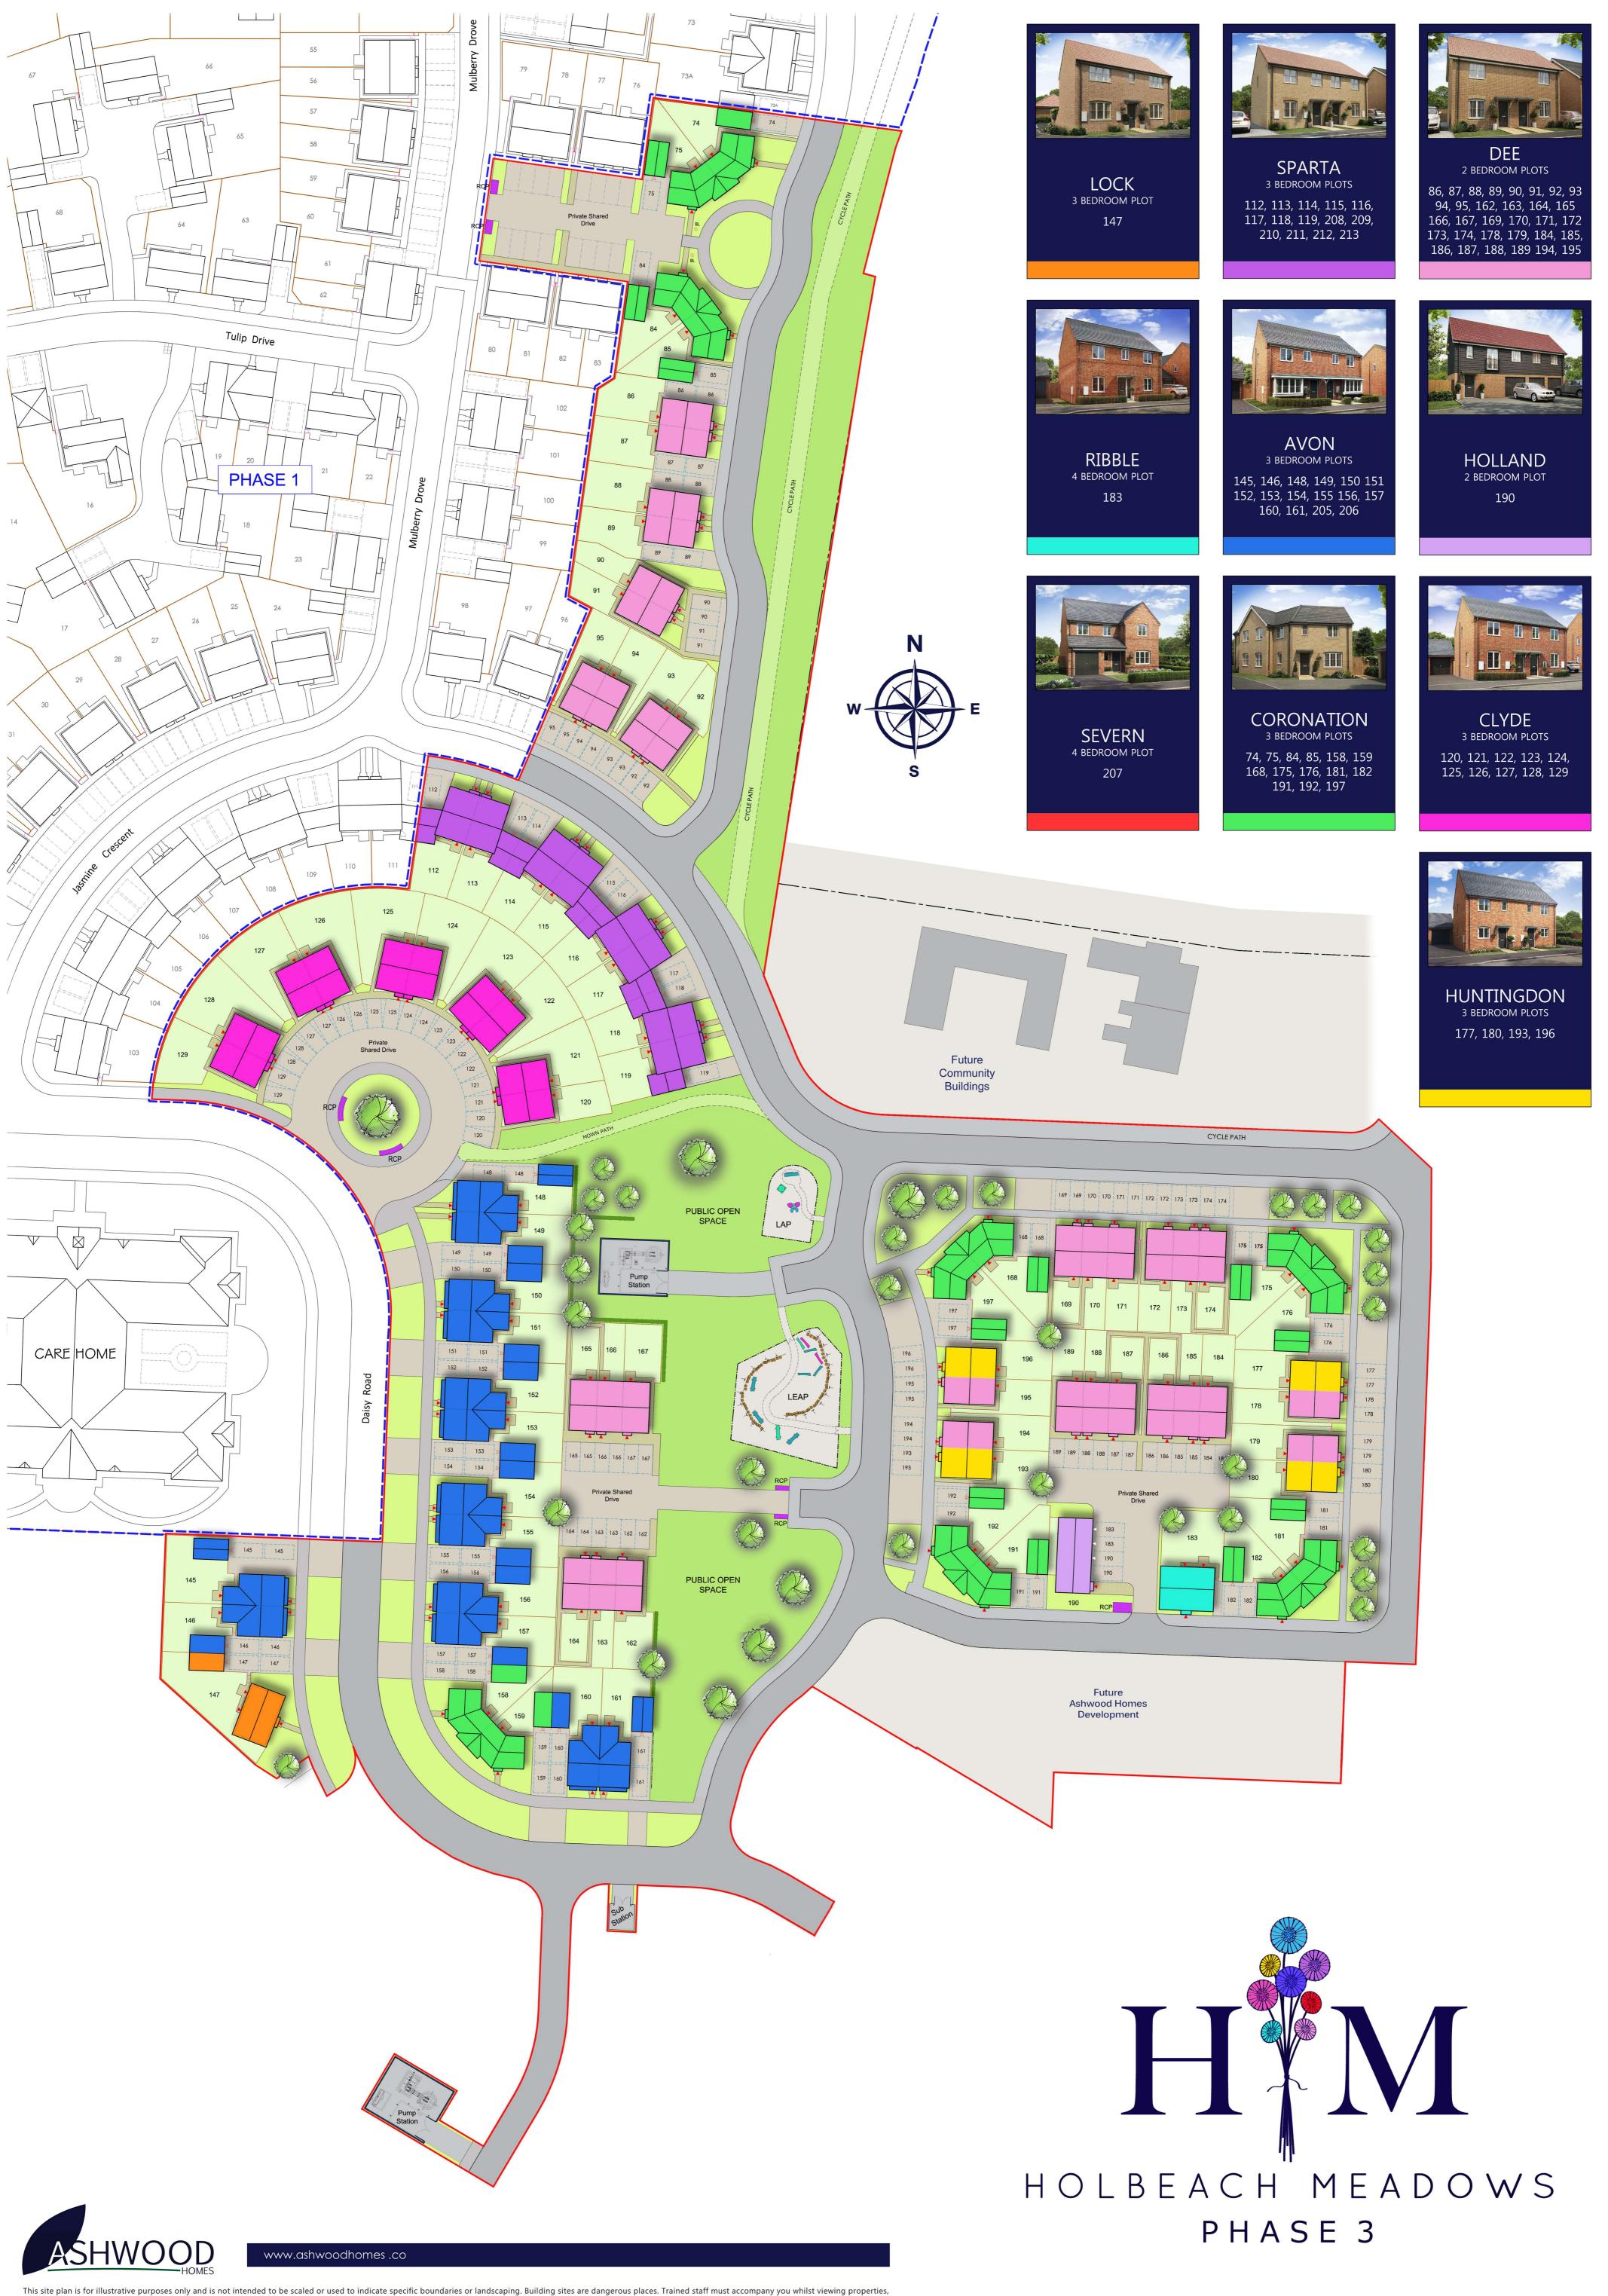

### YOUR HOME | OUR VISION









### **Standard Specification**





| General:<br>4 Beds                                                           | 2 Beds        | 3 E                | Beds   |
|------------------------------------------------------------------------------|---------------|--------------------|--------|
| White Sockets & Switches                                                     | •             | •                  | •      |
| Polished chrome sockets & switches*                                          | *             | *                  | *      |
| Polished chrome ironmongery to all doors                                     | •             | •                  | •      |
| Outside tap                                                                  | •             | •                  | •