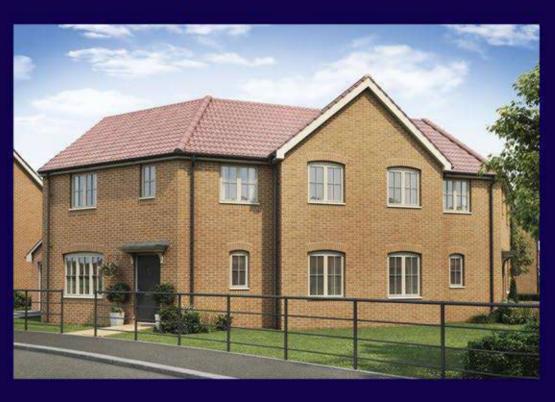

### THE HUNTINGDON

#### **GROUND FLOOR**

#### FIRST FLOOR

LOUNGE 4.65 x 2.96 15'3 x 9' 9

KITCHEN 4.86 x 2.41 15'11 x 7'11

WC 1.64 x 0.81 5' 5 x 2' 8

A three bedroom home, perfect for families and first-time buyers.

BED 1 2.96 x 2.84 9' 9 x 9' 4 EN-SUITE 1.74 x 1.69 5' 8 x 5' 7 BED 2 2.69 x 2.49 8'10 x 8' 2 BED 3 3.01 x 2.08 9' 11 x 6'10 BATH 2.14 x 1.80 7' 0 x 5'11