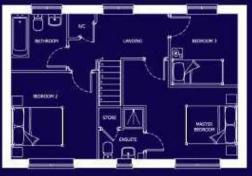

#### FIRST FLOOR

LOUNGE 4.65 x 2.96 15'3 x 9' 9

KITCHEN 4.86 x 2.41 15'11 x 7'11

WC 1.64 x 0.81 5' 5 x 2' 8

A three bedroom home, perfect for families and first-time buyers.

BED 1 2.96 x 2.84 9' 9 x 9' 4 EN-SUITE 1.74 x 1.69 5' 8 x 5' 7 BED 2 2.69 x 2.49 8'10 x 8' 2 BED 3 3.01 x 2.08 9' 11 x 6'10 BATH 2.14 x 1.80 7' 0 x 5'11