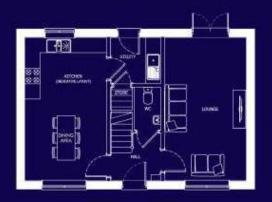

### THE DEE

GROUND FLOOR

LOUNGE 5.27 x 2.92 17'4 x 9' 7

KITCHEN 4.12 x 2.69 13'6 x 8'10

WC 1.61 x 1.05 5' 5 x 3' 5

Individual properties may vary from the information shown here. All sizes are approximate and should not be used to measure for furnishings.

A two bedroom home, perfect for first-time buyers, downsizers and investors.

BED 1 4.12 x 2.68 13'6 x 8'10 EN-SUITE 1 1.93 x 1.47 6' 4 x 4'10 BED 2 4.12 x 2.73 13'6 x 8'11 EN-SUITE 2 1.93 x 1.18 6' 4 x 3'10