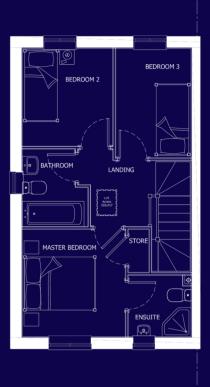

A two bedroom home, perfect for first-time buyers, downsizers and investors.

BED 1 4.12 x 2.68 13'6 x 8'10 EN-SUITE 1 1.93 x 1.47 6' 4 x 4'10 BED 2 4.12 x 2.73 13'6 x 8'11 EN-SUITE 2 1.93 x 1.18 6' 4 x 3'10