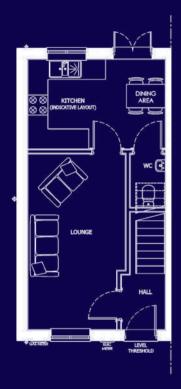

### THE DEE

GROUND FLOOR

LOUNGE 5.27 x 2.92 17'4 x 9' 7

KITCHEN 4.12 x 2.69 13'6 x 8'10

WC 1.61 x 1.05 5' 5 x 3' 5

Individual properties may vary from the information shown here. All sizes are approximate and should not be used to measure for furnishings.

A two bedroom home, perfect for first-time buyers, downsizers and investors.

BED 1 4.12 x 2.68 13'6 x 8'10 EN-SUITE 1 1.93 x 1.47 6' 4 x 4'10 BED 2 4.12 x 2.73 13'6 x 8'11 EN-SUITE 2 1.93 x 1.18 6' 4 x 3'10