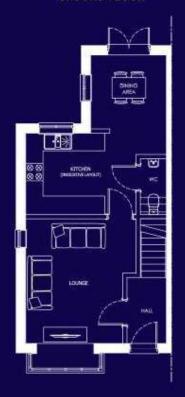

#### FIRST FLOOR

| LOUNGE  | 6.87 x 3.45 | 227 x 11    |
|---------|-------------|-------------|
| KITCHEN | 6.87 x 3.05 | 22'7 x 10'  |
| UTILITY | 1.87 x 1.76 | 6′ 2 x 5′ 9 |
| wc      | 1.87 x 0.90 | 6' 2 x 2'1  |