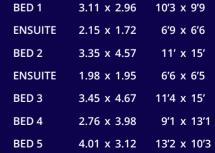

A four bedroom home, perfect for families and professionals.

| BED 1    | 4.07 x 3.52 | 13'4 x 11'7 |
|----------|-------------|-------------|
| EN-SUITE | 2.54 x 1.87 | 8′5 x 6′2   |
| BED 2    | 4.07 x 3.12 | 13'4 x 10'3 |
| BED 3    | 3.52 x 2.73 | 11'7 x 8'11 |
| BED 4    | 2.73 x 2.65 | 8'11 x 8' 8 |
| BATH     | 2.34 x 1.70 | 7' 8 x 5' 7 |