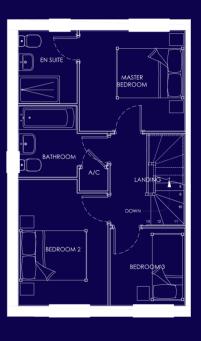

A four bedroom home, perfect for families and professionals.

| BED 1    | 4.07 x 3.52 | 13'4 x 11'7 |
|----------|-------------|-------------|
| EN-SUITE | 2.54 x 1.87 | 8′5 x 6′2   |
| BED 2    | 4.07 x 3.12 | 13'4 x 10'3 |
| BED 3    | 3.52 x 2.73 | 11'7 x 8'11 |
| BED 4    | 2.73 x 2.65 | 8'11 x 8' 8 |
| BATH     | 2.34 x 1.70 | 7' 8 x 5' 7 |