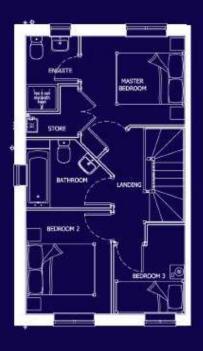

A three bedroom home, perfect for families and first-time buyers.

#### **FIRST FLOOR**

| BED 1    | 4.41 x | 3.60 | 14′6 | X | 11′1 |
|----------|--------|------|------|---|------|
| EN-SUITE | 2.20 x | 1.82 | 7′ 3 | x | 6′ 0 |
| BED 2    | 3.02 x | 2.71 | 9′11 | х | 8′1  |
| BED 3    | 2.17 x | 1.96 | 7′ 1 | x | 6′ 5 |
| ВАТН     | 1.96 x | 1.89 | 6′ 5 | х | 6′ 3 |