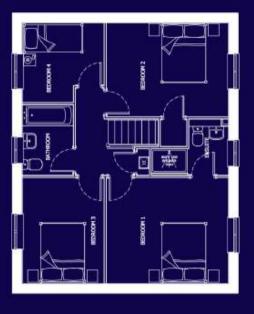

### **GROUND FLOOR**

FIRST FLOOR

| LOUNGE  | 4.70 x 3.27 | 15'5 x 10'9 |
|---------|-------------|-------------|
| KITCHEN | 4.56 x 2.49 | 15'0 x 8' 2 |
| WC      | 1.63 x 1.05 | 5' 4 x 3' 5 |

| BED 1   | 2.99 x 2.55 | 9'10 x 8' 5 |
|---------|-------------|-------------|
| N-SUITE | 2.16 x 1.51 | 7' 1 x 4'11 |
| BED 2   | 2.98 x 2.45 | 9'9 x 8'0   |
| BED 3   | 2.56 x 2.05 | 8'5 x 6'9   |
| BATH    | 2.45 x 1.95 | 8'0 x 6'5   |