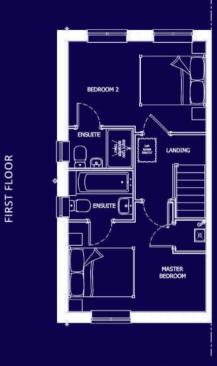

A two bedroom home, perfect for first-time buyers, downsizers and investors.

BED 1 4.12 x 2.68 13'6 x 8'10 EN-SUITE 1 1.93 x 1.47 6' 4 x 4'10 BED 2 4.12 x 2.73 13'6 x 8'11 EN-SUITE 2 1.93 x 1.18 6' 4 x 3'10