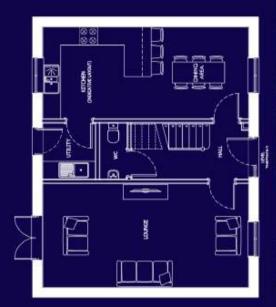

### **GROUND FLOOR**

FIRST FLOOR

| LOUNGE  | 4.70 x 3.27 | 15'5 x 10'9 |
|---------|-------------|-------------|
| KITCHEN | 4.56 x 2.49 | 15'0 x 8' 2 |
| WC      | 1.63 x 1.05 | 5' 4 x 3' 5 |

| BED 1   | 2.99 x 2.55 | 9'10 x 8' 5 |
|---------|-------------|-------------|
| N-SUITE | 2.16 x 1.51 | 7' 1 x 4'11 |
| BED 2   | 2.98 x 2.45 | 9'9 x 8'0   |
| BED 3   | 2.56 x 2.05 | 8'5 x 6'9   |
| BATH    | 2.45 x 1.95 | 8'0 x 6'5   |