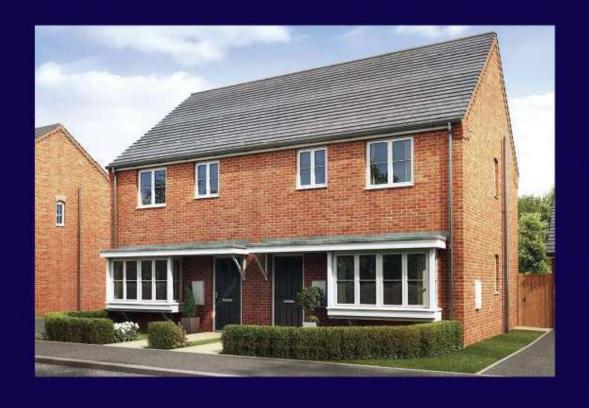

# THE CLYDE

### **GROUND FLOOR**

FIRST FLOOR

| LOUNGE  | 4.70 x 3.27 | 15'5 x 10'9 |
|---------|-------------|-------------|
| KITCHEN | 4.56 x 2.49 | 15'0 x 8' 2 |
| WC      | 1.63 x 1.05 | 5' 4 x 3' 5 |

| BED 1   | 2.99 x 2.55 | 9'10 x 8' 5 |
|---------|-------------|-------------|
| N-SUITE | 2.16 x 1.51 | 7' 1 x 4'11 |
| BED 2   | 2.98 x 2.45 | 9'9 x 8'0   |
| BED 3   | 2.56 x 2.05 | 8'5 x 6'9   |
| BATH    | 2.45 x 1.95 | 8'0 x 6'5   |