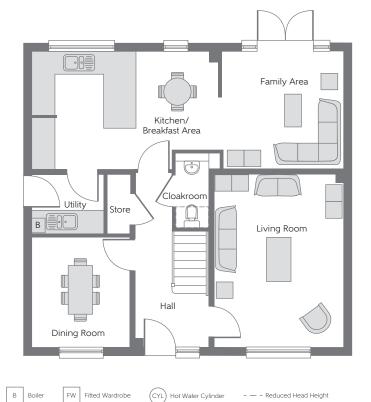

## Ground Floor

| Kitchen/<br>Breakfast Area | 5.147m x 3.272m<br>(max) (max) | 16'10" x 10'8"<br>(max) (max) |
|----------------------------|--------------------------------|-------------------------------|
| Family Area                | 3.373m x 3.272m                | 11′0″ × 10′8″                 |
| Living Room                | 4.787m x 3.500m                | 15'8" x 11'6"                 |
| Dining Room                | 3.055m x 2.600m                | 10′0″ × 8′6″                  |