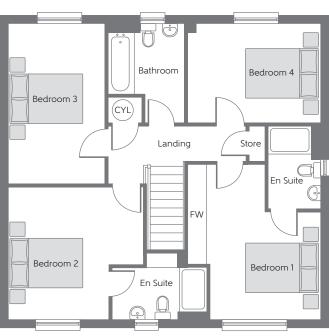

## First Floor

| Bedroom 1 | 4.296m x 3.681m<br>(max) (max) | 14'1" x 12'0"<br>(max) (max) |
|-----------|--------------------------------|------------------------------|
| Bedroom 2 | 3.695 x 3.646m<br>(max) (max)  | 12′1″ x 12′0″<br>(max) (max) |
| Bedroom 3 | 4.381m x 2.666m                | 14'4" x 8'9"                 |
| Bedroom 4 | 3.660m x 2.753m                | 12′0″ × 9′0″                 |

## Ground Floor

| Kitchen/<br>Breakfast Area | 5.147m x 3.272m<br>(max) (max) | 16'10" x 10'8"<br>(max) (max) |
|----------------------------|--------------------------------|-------------------------------|
| Family Area                | 3.373m x 3.272m                | 11′0″ × 10′8″                 |
| Living Room                | 4.787m x 3.500m                | 15'8" x 11'6"                 |
| Dining Room                | 3.055m x 2.600m                | 10′0″ × 8′6″                  |