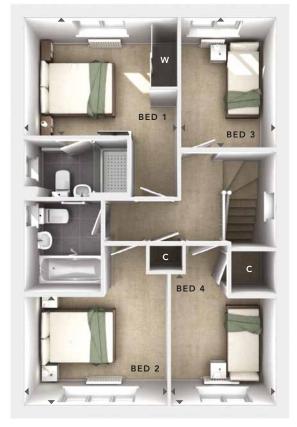

## FIRST FLOOR:

BEDROOM 1

3.43m x 2.63m 11'3" x 8'8"

**EN SUITE** 

BEDROOM 2

3.20m x 2.41m 10'6" x 7'11"

BEDROOM 3

2.11m x 2.89m 6'11" x 9'7"

BEDROOM 4

2.34m x 2.92m 7'8" x 9'7"

**BATHROOM** 

FIRST **FLOOR** 

GROUND **FLOOR** 

- Fitted Wardrobes W

С - Storage

- External Access

- Measurement Points

487 RENDER 4.6

These particulars are intended as a preliminary guide for prospective purchasers and should not be relied upon. The elevational treatment for individual house types shows a typical arrangement. Details of materials and design treatments may vary. Any artist impressions shown are not intended to represent any particular plot. Purchasers are advised to inspect the layout plan to establish the arrangement of the house and surrounding property. Internal layouts show a general arrangement which may vary from plot to plot. Room sizes given are approx. overall finished room sizes and subject to normal building tolerances (i.e.  $\pm$  75mm). In all instances purchasers are advised to inspect plot specific information available from our sales team. Nothing in these particulars or verbal assurance shall form or constitute part of any contract, and are given without any responsibility on behalf of Bloor Homes.