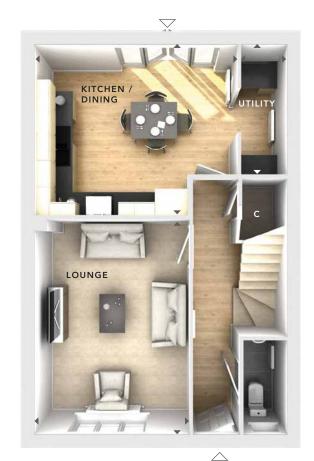

## GROUND FLOOR:

LOUNGE

3.45m x 4.76m 11'4" x 15'8"

KITCHEN / DINING

4.53m x 3.76m 14'10" x 12'4"

UTILITY

1.01m x 2.85m 3'4" x 9'4"

CLOAKS

FIRST **FLOOR** 

GROUND **FLOOR** 

- Fitted Wardrobes W

С - Storage

- External Access

- Measurement Points

487 RENDER 4.6

These particulars are intended as a preliminary guide for prospective purchasers and should not be relied upon. The elevational treatment for individual house types shows a typical arrangement. Details of materials and design treatments may vary. Any artist impressions shown are not intended to represent any particular plot. Purchasers are advised to inspect the layout plan to establish the arrangement of the house and surrounding property. Internal layouts show a general arrangement which may vary from plot to plot. Room sizes given are approx. overall finished room sizes and subject to normal building tolerances (i.e.  $\pm$  75mm). In all instances purchasers are advised to inspect plot specific information available from our sales team. Nothing in these particulars or verbal assurance shall form or constitute part of any contract, and are given without any responsibility on behalf of Bloor Homes.

A four bedroom detached home with spacious lounge and fantastic open plan kitchen / dining area featuring French doors leading to the rear garden. Downstairs also comprises a utility area and cloakroom. The master bedroom benefits from fitted wardrobes and an en suite shower room.