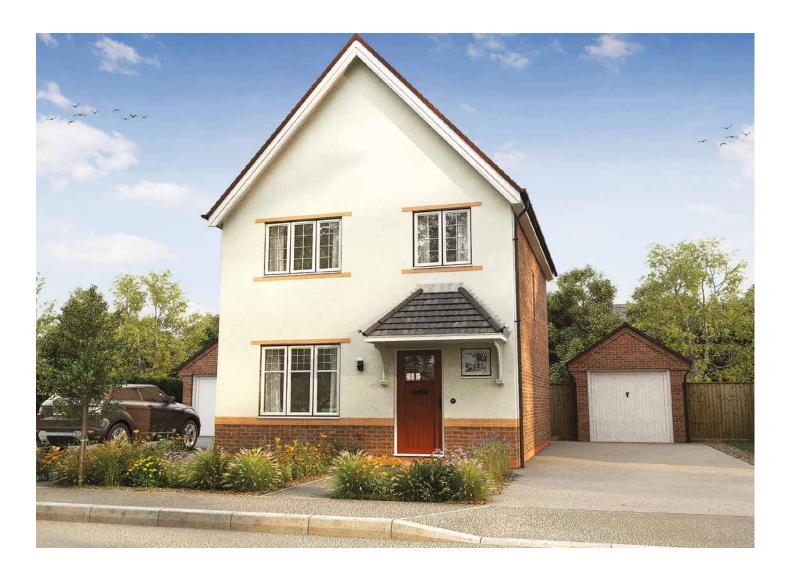

## **HEATON**

A STUNNING FOUR BEDROOM DETACHED HOME

## **HEATON FOUR BEDROOM** HOME

A four bedroom detached home with spacious lounge and fantastic open plan kitchen / dining area featuring French doors leading to the rear garden. Downstairs also comprises a utility area and cloakroom. The master bedroom benefits from fitted wardrobes and an en suite shower room.