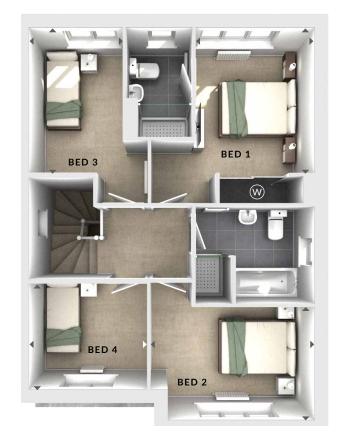

## DIMENSIONS

First Floor:

Bedroom 1

2.60m x 3.15m 8'6" x 10'4"

En Suite

Bedroom 2

3.57m x 2.45m 11'8" x 8'0"

Bedroom 3

2.03m x 3.15m 6'8" x 10'4"

Bedroom 4

2.56m x 2.28m 8'5" x 7'6"

Bathroom

## First Floor

**Ground Floor** 