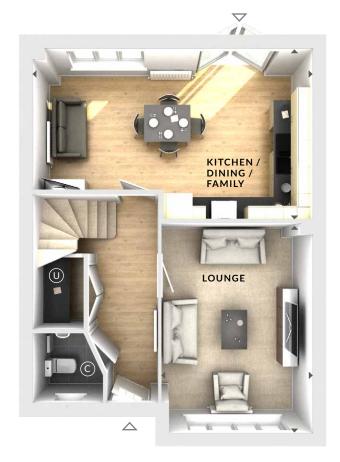

Garage

A four bedroom detached home featuring a spacious lounge, open plan kitchen / dining / family area with French doors to the rear garden. A utility cupboard and cloakroom complete this floor. Upstairs is home to four bedrooms, two of which are double and the master bedroom boasting fitted wardrobes and en suite shower room.

## **Ground Floor:**

Lounge

3.35m x 4.64m 11'0" x 15'3"

Kitchen / Dining / Family

6.20m x 3.76m 20'4" x 12'4"

W Wardrobes

(U) Utility

C Cloaks

## First Floor

**Ground Floor** 