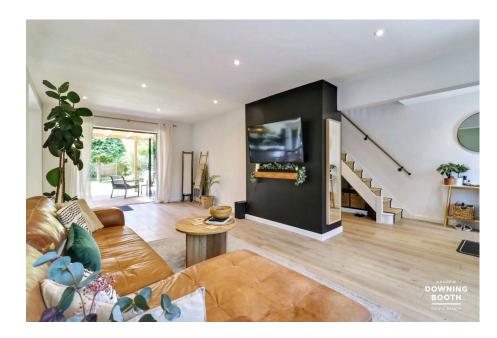

The accommodation boasts the potential to extend as well as consistently generous room dimensions, allowing an abundance of natural light to flood in throughout. The ground floor offers an effortless and free-flowing open plan layout, with a welcoming entrance hall, incredible dual aspect living room with bi-folds leading out to the garden, a simply beautiful breakfast kitchen/diner (with another superb full width set of bi-fold doors), and a contemporary shower/utility room complete with gold detailing, whilst the first floor is home to all three bedrooms and the stunning family bathroom. A large driveway and a garage provide ample off-road parking, whilst an impeccably landscaped, South-facing garden sits to the rear, offering an idyllic retreat without leaving the comfort of your own home.

- No Upward Chain
- Incredible Freeflowing Open Plan Layout
- Bi-Folds Opening The Entire Ground Floor Out To The Garden
- Virtual 360 Degree Tour Available
- · Council Tax Band: D

Address: Units 6-8 City Arcade, Bore Street, Lichfield, WS13 6LY Tel: 01543 396677 E: lichfield@andrewdowningbooth.co.uk W: www.andrewdowningbooth.co.uk