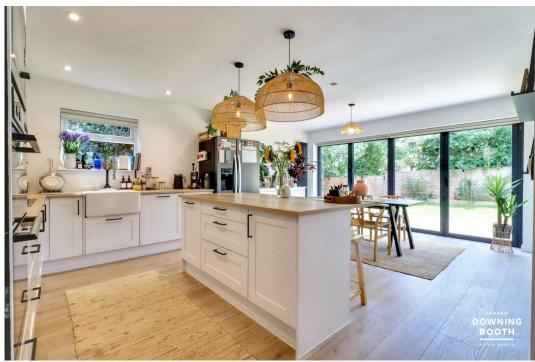

The accommodation boasts the potential to extend as well as consistently generous room dimensions, allowing an abundance of natural light to flood in throughout. The ground floor offers an effortless and free-flowing open plan layout, with a welcoming entrance hall, incredible dual aspect living room with bi-folds leading out to the garden, a simply beautiful breakfast kitchen/diner (with another superb full width set of bi-fold doors), and a contemporary shower/utility room complete with gold detailing, whilst the first floor is home to all three bedrooms and the stunning family bathroom. A large driveway and a garage provide ample off-road parking, whilst an impeccably landscaped, South-facing garden sits to the rear, offering an idyllic retreat without leaving the comfort of your own home.