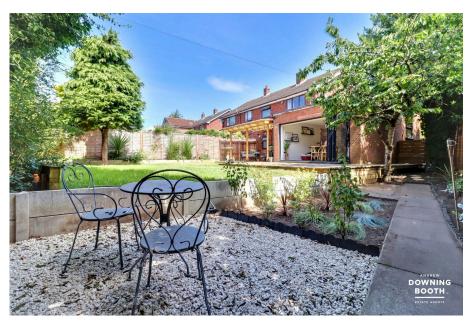

The accommodation boasts the potential to extend as well as consistently generous room dimensions, allowing an abundance of natural light to flood in throughout. The ground floor offers an effortless and free-flowing open plan layout, with a welcoming entrance hall, incredible dual aspect living room with bi-folds leading out to the garden, a simply beautiful breakfast kitchen/diner (with another superb full width set of bi-fold doors), and a contemporary shower/utility room complete with gold detailing, whilst the first floor is home to all three bedrooms and the stunning family bathroom. A large driveway and a garage provide ample off-road parking, whilst an impeccably landscaped, South-facing garden sits to the rear, offering an idyllic retreat without leaving the comfort of your own home.