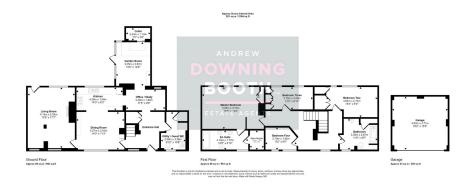

The accommodation is set across two floors, with an entrance hall, dual aspect living room, dining room, very tasteful and traditional style kitchen, flexible garden room (currently set up as a wonderful home bar), home office/study and guest WC all to the ground floor, whilst the four good size bedrooms (Master suite with contemporary en-suite and walk-in wardrobe) and stunning main bathroom occupy the first floor. An incredible corner plot consists of a long private drive, very large lawn and spacious detached garage to the frontage, whilst an entirely private and extensive rear garden sits to the rear.