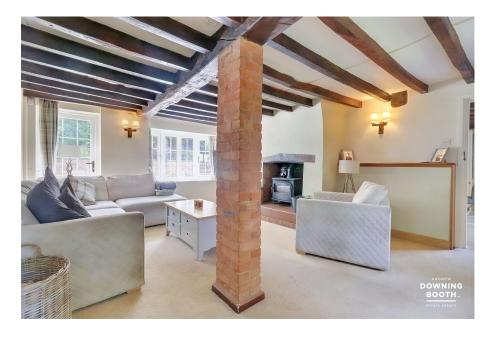

A unique opportunity for a consistently impeccably presented four bedroom home, boasting a spectacular plot within the highly desirable and picturesque village of Elford. This hugely impressive semi-detached property at The Shrubbery exudes character and excellence throughout, with exposed internal brickwork, original timber beams and recessed cast iron woodburning stoves.

The accommodation is set across two floors, with an entrance hall, dual aspect living room, dining room, very tasteful and traditional style kitchen, flexible garden room (currently set up as a wonderful home bar), home office/study and guest WC all to the ground floor, whilst the four good size bedrooms (Master suite with contemporary en-suite and walk-in wardrobe) and stunning main bathroom occupy the first floor. An incredible corner plot consists of a long private drive, very large lawn and spacious detached garage to the frontage, whilst an entirely private and extensive rear garden sits to the rear.