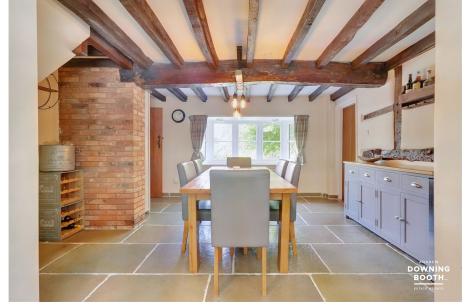

A unique opportunity for a consistently impeccably presented four bedroom home, boasting a spectacular plot within the highly desirable and picturesque village of Elford. This hugely impressive semi-detached property at The Shrubbery exudes character and excellence throughout, with exposed internal brickwork, original timber beams and recessed cast iron woodburning stoves.

The accommodation is set across two floors, with an entrance hall, dual aspect living room, dining room, very tasteful and traditional style kitchen, flexible garden room (currently set up as a wonderful home bar), home office/study and guest WC all to the ground floor, whilst the four good size bedrooms (Master suite with contemporary en-suite and walk-in wardrobe) and stunning main bathroom occupy the first floor. An incredible corner plot consists of a long private drive, very large lawn and spacious detached garage to the frontage, whilst an entirely private and extensive rear garden sits to the rear.