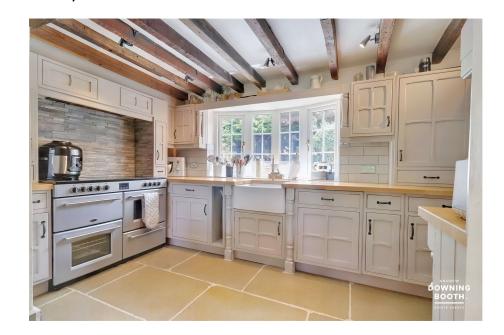

The accommodation is set across two floors, with an entrance hall, dual aspect living room, dining room, very tasteful and traditional style kitchen, flexible garden room (currently set up as a wonderful home bar), home office/study and guest WC all to the ground floor, whilst the four good size bedrooms (Master suite with contemporary en-suite and walk-in wardrobe) and stunning main bathroom occupy the first floor. An incredible corner plot consists of a long private drive, very large lawn and spacious detached garage to the frontage, whilst an entirely private and extensive rear garden sits to the rear.

- Four Bedroom Semi-Detached Character Property
- High Specification Design & Beautifully Presented Throughout
  Large Detached Garage
- Incredible Private Plot With Extensive Gardens To Front & Rear
- Highly Desirable & Picturesque Village Location
- 'Spike & Spanner' Home Bar / Garden Room
- Particularly Attractive & Tasteful Kitchen / Diner
- Private Driveway Leading Up To The Property