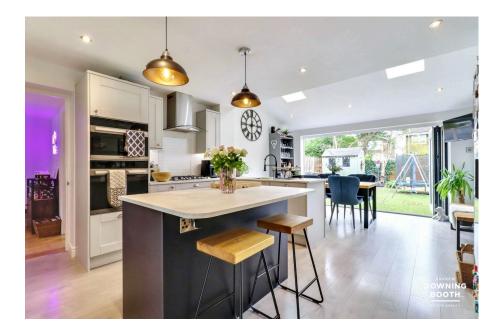

The accommodation posts, a high standard of presentation throughout and is set across two floors; the ground floor featuring an immaculate living room, magnificent contemporary breakfast kitchen/diner, flexible additional snug/office, utility room and guest WC, whilst the first floor is home to all three bedrooms and the attractive family bathroom. A charming frontage includes ample offroad parking, whilst a private, landscaped garden can be found to the rear, offering an idyllic retreat.