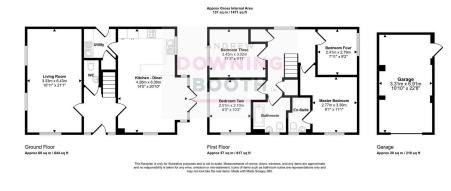

The accommodation is set across two floors and combines impressive dimensions with an abundance of natural light throughout; the ground floor home to a welcoming entrance hall, large and impeccably appointed dual aspect living room, Beautiful contemporary breakfast kitchen/diner, matching utility room and guest WC, whilst to the first floor are all four generous bedrooms and the stunning family bathroom, with the master complete with ensuite shower room. A charming frontage, triple length driveway and detached garage are complemented by a particularly private, landscaped garden to make up the property's exterior.