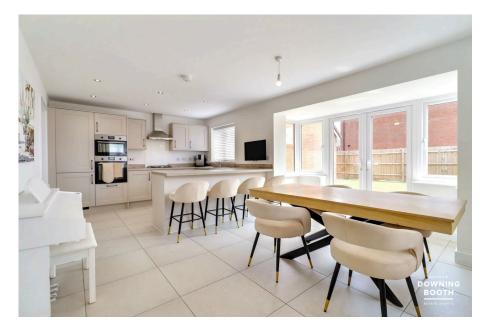

The accommodation is set across two floors and combines impressive dimensions with an abundance of natural light throughout; the ground floor home to a welcoming entrance hall, large and impeccably appointed dual aspect living room, Beautiful contemporary breakfast kitchen/diner, matching utility room and guest WC, whilst to the first floor are all four generous bedrooms and the stunning family bathroom, with the master complete with ensuite shower room. A charming frontage, triple length driveway and detached garage are complemented by a particularly private, landscaped garden to make up the property's exterior.