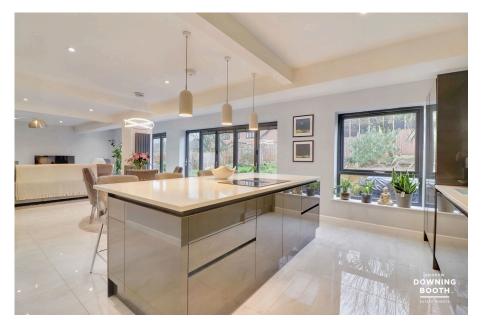

£799,950

An incredibly rare opportunity to acquire a simply sensational four bedroom home, completely renovated and reconfigured throughout its entirety to an exceptionally high standard. This unique, detached property in Gaialands Crescent nestles beautifully within a quiet culde-sac, which happens to be one of Lichfield's most sought after spots. The list is quite simply endless when identifying the attractive features associated, from the sensational full width, open-plan lounge/kitchen/diner with two separate sets of aluminium bi-fold doors and an impressive, contemporary kitchen, to the marvellous Master suite with its own en-suite bathroom and spacious dressing room.

Consistent Porcelanosa flooring/tiling to the ground floor, a wireless HIVE home system and functioning log burner are just three of the indicators to the quality offered with this truly special property, with significant upgrades and high specification detailing throughout. Properties that tick just about every box in terms of space, layout flexibility, incredible quality and such a truly enviable location are like gold dust, so we must advise booking in a viewing at your very earliest convenience.