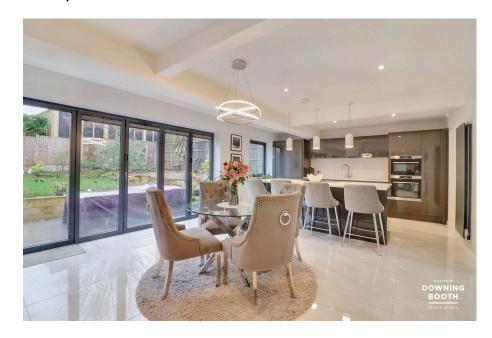

£799,950

An incredibly rare opportunity to acquire a simply sensational four bedroom home, completely renovated and reconfigured throughout its entirety to an exceptionally high standard. This unique, detached property in Gaialands Crescent nestles beautifully within a quiet culde-sac, which happens to be one of Lichfield's most sought after spots. The list is quite simply endless when identifying the attractive features associated, from the sensational full width, open-plan lounge/kitchen/diner with two separate sets of aluminium bi-fold doors and an impressive, contemporary kitchen, to the marvellous Master suite with its own en-suite bathroom and spacious dressing room.

Consistent Porcelanosa flooring/tiling to the ground floor, a wireless HIVE home system and functioning log burner are just three of the indicators to the quality offered with this truly special property, with significant upgrades and high specification detailing throughout. Properties that tick just about every box in terms of space, layout flexibility, incredible quality and such a truly enviable location are like gold dust, so we must advise booking in a viewing at your very earliest convenience.