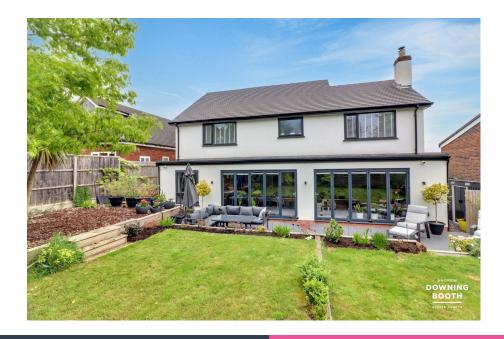

The accommodation is set across two floors, with a fabulous entrance hall, open-plan lounge/kitchen/diner, utility room, separate office/sitting room, flexible home gym and guest WC all to the ground floor, whilst the four main double bedrooms (including Master suite) and contemporary bathroom occupy the first. A fabulous multi-vehicle driveway with shrub beds inset makes up the property's frontage whilst to the rear is a wonderfully private and attractive landscaped rear garden, consisting of a generous slab paved patio and well maintained lawn beyond with mature shrubs consistent to the perimeters.

Consistent Porcelanosa flooring/tiling to the ground floor, a wireless HIVE home system and functioning log burner are just three of the indicators to the quality offered with this truly special property, with significant upgrades and high specification detailing throughout. Properties that tick just about every box in terms of space, layout flexibility, incredible quality and such a truly enviable location are like gold dust, so we must advise booking in a viewing at your very earliest convenience.