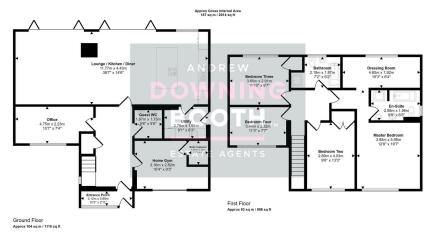

The accommodation is set across two floors, with a fabulous entrance hall, open-plan lounge/kitchen/diner, utility room, separate office/sitting room, flexible home gym and guest WC all to the ground floor, whilst the four main double bedrooms (including Master suite) and contemporary bathroom occupy the first. A fabulous multi-vehicle driveway with shrub beds inset makes up the property's frontage whilst to the rear is a wonderfully private and attractive landscaped rear garden, consisting of a generous slab paved patio and well maintained lawn beyond with mature shrubs consistent to the perimeters.

This floorplan is only for illustrative purposes and is not to scale. Measurements of rooms, doors, windows, and any items are approximate and no responsibility is taken for any error, omission or mis-statement. Icons of items such as bathroom suites are representations only and may not look like the net items. Made with Made Rosport 360.