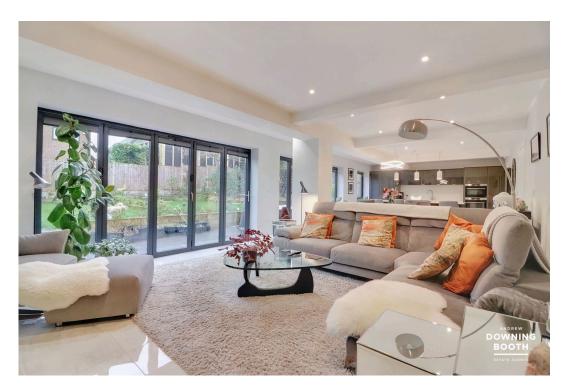

£799,950

An incredibly rare opportunity to acquire a simply sensational four bedroom home, completely renovated and reconfigured throughout its entirety to an exceptionally high standard. This unique, detached property in Gaialands Crescent nestles beautifully within a quiet culde-sac, which happens to be one of Lichfield's most sought after spots. The list is quite simply endless when identifying the attractive features associated, from the sensational full width, open-plan lounge/kitchen/diner with two separate sets of aluminium bi-fold doors and an impressive, contemporary kitchen, to the marvellous Master suite with its own en-suite bathroom and spacious dressing room.

The accommodation is set across two floors, with a fabulous entrance hall, open-plan lounge/kitchen/diner, utility room, separate office/sitting room, flexible home gym and guest WC all to the ground floor, whilst the four main double bedrooms (including Master suite) and contemporary bathroom occupy the first. A fabulous multi-vehicle driveway with shrub beds inset makes up the property's frontage whilst to the rear is a wonderfully private and attractive landscaped rear garden, consisting of a generous slab paved patio and well maintained lawn beyond with mature shrubs consistent to the perimeters.