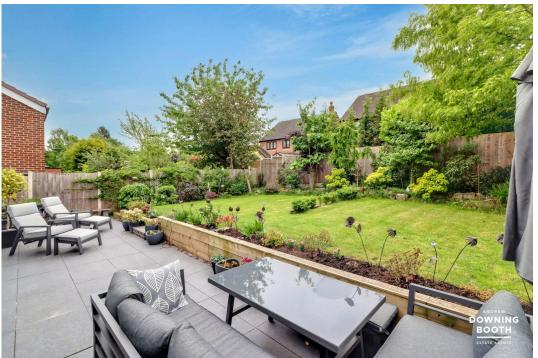

The accommodation is set across two floors, with a fabulous entrance hall, open-plan lounge/kitchen/diner, utility room, separate office/sitting room, flexible home gym and guest WC all to the ground floor, whilst the four main double bedrooms (including Master suite) and contemporary bathroom occupy the first. A fabulous multi-vehicle driveway with shrub beds inset makes up the property's frontage whilst to the rear is a wonderfully private and attractive landscaped rear garden, consisting of a generous slab paved patio and well maintained lawn beyond with mature shrubs consistent to the perimeters.