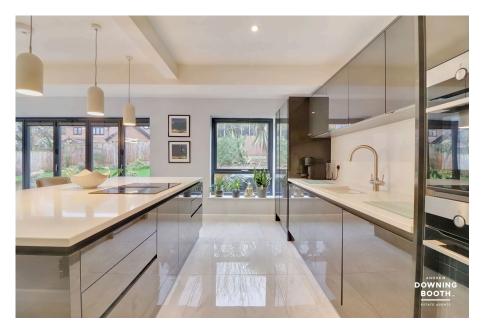

£799,950

An incredibly rare opportunity to acquire a simply sensational four bedroom home, completely renovated and reconfigured throughout its entirety to an exceptionally high standard. This unique, detached property in Gaialands Crescent nestles beautifully within a quiet culde-sac, which happens to be one of Lichfield's most sought after spots. The list is quite simply endless when identifying the attractive features associated, from the sensational full width, open-plan lounge/kitchen/diner with two separate sets of aluminium bi-fold doors and an impressive, contemporary kitchen, to the marvellous Master suite with its own en-suite bathroom and spacious dressing room.

Consistent Porcelanosa flooring/tiling to the ground floor, a wireless HIVE home system and functioning log burner are just three of the indicators to the quality offered with this truly special property, with significant upgrades and high specification detailing throughout. Properties that tick just about every box in terms of space, layout flexibility, incredible quality and such a truly enviable location are like gold dust, so we must advise booking in a viewing at your very earliest convenience.