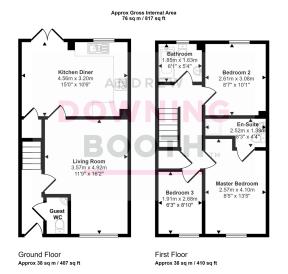

With ample parking in the form of a double-width driveway to the forefront, the rear of the property comprises a garden, laid to lawn with patio area, and enclosed with fencing for privacy.

- This floorplan is only for illustrative purposes and is not to scale. Measurements of rooms, doors, windows, and any items are approximate and no responsibility is taken for any error, omission or mis-statement. Loons of items such as bathroom suites are representations only and may not look (like the real items). Made with Made Snappy 380.