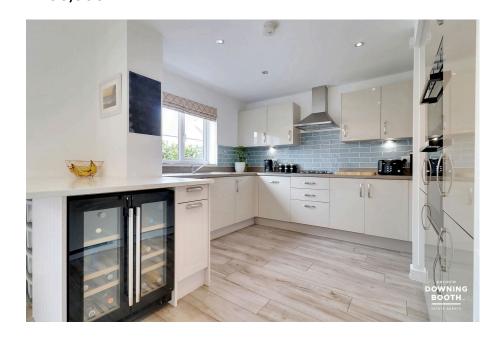

The accommodation is set across two floors, with a welcoming through entrance hall, naturally bright living room, guest WC and a stunning full width family kitchen/diner all to the ground floor, whilst the first floor is home to four generous bedrooms and the tasteful, contemporary bathroom, with the Master bedroom complete with its own en-suite shower room. A charming frontage boasts both a lawn with mature shrubs to its perimeters, and a double width tarmacadam driveway, whilst to the is a predominantly lawned and good size garden, featuring slab paved patios and raised planter beds. An integral garage caters for all storage requirements.

No Upward Chain

• Highly Desirable Location

 Exceptional Standard Of Presentation Throughout

 Consistently Impressive Room Sizes  Fabulous Master Bedroom With Contemporary En-Suite

 Stunning Full Width & Contemporary Kitchen / Diner