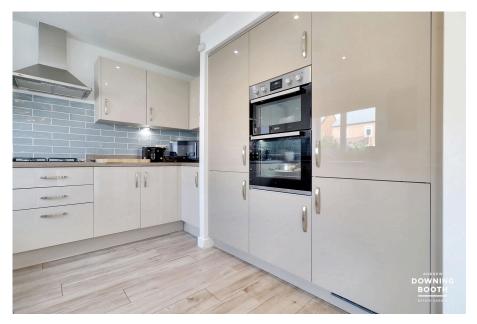

The accommodation is set across two floors, with a welcoming through entrance hall, naturally bright living room, guest WC and a stunning full width family kitchen/diner all to the ground floor, whilst the first floor is home to four generous bedrooms and the tasteful, contemporary bathroom, with the Master bedroom complete with its own en-suite shower room. A charming frontage boasts both a lawn with mature shrubs to its perimeters, and a double width tarmacadam driveway, whilst to the is a predominantly lawned and good size garden, featuring slab paved patios and raised planter beds. An integral garage caters for all storage requirements.

No Upward Chain

• Highly Desirable Location

 Exceptional Standard Of Presentation Throughout

 Consistently Impressive Room Sizes  Fabulous Master Bedroom With Contemporary En-Suite

 Stunning Full Width & Contemporary Kitchen / Diner