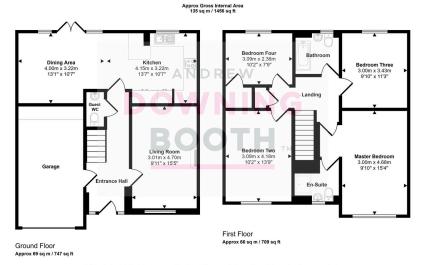

The accommodation is set across two floors, with a welcoming through entrance hall, naturally bright living room, guest WC and a stunning full width family kitchen/diner all to the ground floor, whilst the first floor is home to four generous bedrooms and the tasteful, contemporary bathroom, with the Master bedroom complete with its own en-suite shower room. A charming frontage boasts both a lawn with mature shrubs to its perimeters, and a double width tarmacadam driveway, whilst to the is a predominantly lawned and good size garden, featuring slab paved patios and raised planter beds. An integral garage caters for all storage requirements.

This property simply wants for nothing; we must advise booking in a viewing at your earliest convenience in order to appreciate all that's on offer.

This floorplan is only for illustrative purposes and is not to scale. Measurements of rooms, doors, windows, and any items are approximate and no responsibility is taken for any error, omission or mis-statement. Icons of items such as bathroom sultes are representations only and may not look like the real items. Made with Made Snappy 360.