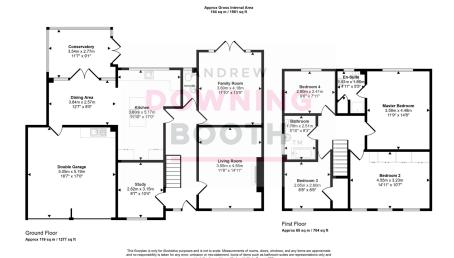

A property that really does tick so many boxes! Coming with no upward chain, having been beautifully updated, and sitting on a spacious corner plot with double garage having remote controlled doors, this property boasts plenty of space for all the family, with huge flexibility with the extended ground floor accommodation. The accommodation comprises a through entrance hall, contemporary guest WC, and three reception rooms comprising a living room, family room and study. There is also a modern kitchen opening up to an extended dining area with doors opening to a conservatory. Upstairs are those four good sized bedrooms, with the master having a re-fitted en-suite, the second bedroom having large built in wardrobes and bedroom three having a walk-in-wardrobe. The bathroom is yet another room that has been updated and is beautifully appointed. Outside is just as impressive, with a large corner plot, double width driveway sitting in front of the double garage, and a generous rear garden with access which is laid mainly to lawn with a paved patio and mature shrub beds. There is also a useful garden shed cleverly positioned down one side of the home. What's more, the property sits in the highly desirable village of Kings Bromley with all of its local conveniences, and great access to Lichfield, Rugeley and Burton. Don't miss out and book in an early viewing!

- Four Double Bedroom
   Detached Home With Double
   Garage
- Well Presented & Updated Throughout
- Living Room, Family Room, Conservatory & Study
- No Upward Chain & Generous Corner Plot In A Popular Village
- Contemporary Re-fitted Bathroom, En-Suite & Guest WC
- Wonderful Extended Modern Kitchen Diner