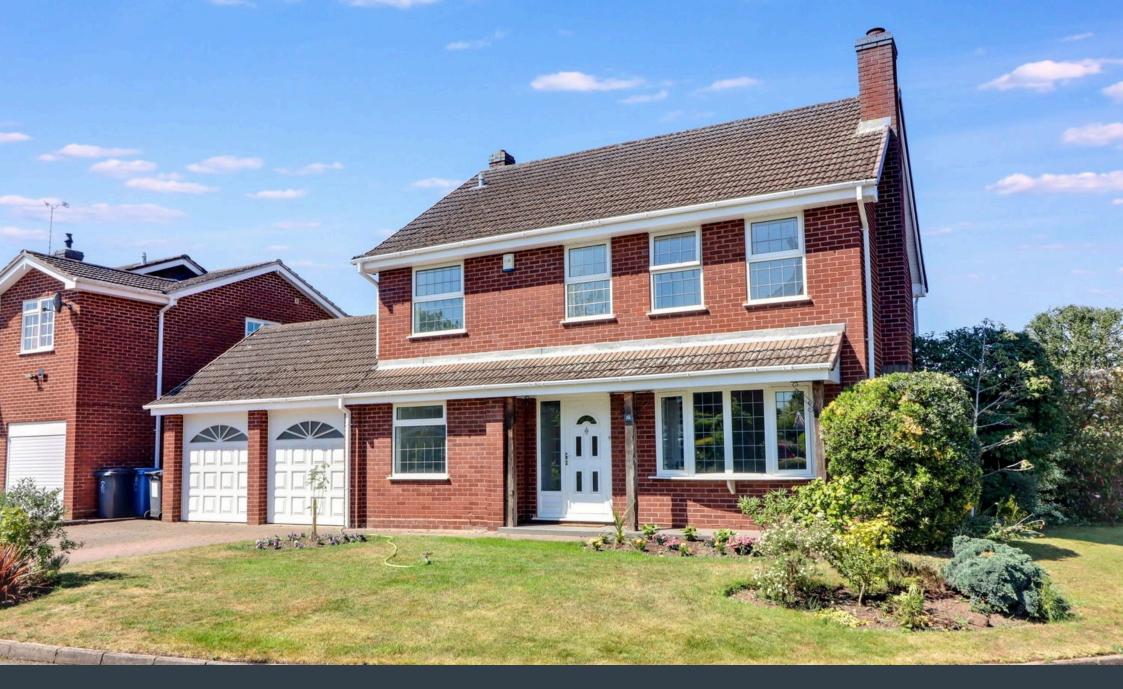

A property that really does tick so many boxes! Coming with no upward chain, having been beautifully updated, and sitting on a spacious corner plot with double garage having remote controlled doors, this property boasts plenty of space for all the family, with huge flexibility with the extended ground floor accommodation. The accommodation comprises a through entrance hall, contemporary guest WC, and three reception rooms comprising a living room, family room and study. There is also a modern kitchen opening up to an extended dining area with doors opening to a conservatory. Upstairs are those four good sized bedrooms, with the master having a re-fitted en-suite, the second bedroom having large built in wardrobes and bedroom three having a walk-in-wardrobe. The bathroom is yet another room that has been updated and is beautifully appointed. Outside is just as impressive, with a large corner plot, double width driveway sitting in front of the double garage, and a generous rear garden with access which is laid mainly to lawn with a paved patio and mature shrub beds. There is also a useful garden shed cleverly positioned down one side of the home. What's more, the property sits in the highly desirable village of Kings Bromley with all of its local conveniences, and great access to Lichfield, Rugeley and Burton. Don't miss out and book in an early viewing!

- Four Double Bedroom
   Detached Home With Double
   Garage
- Well Presented & Updated Throughout
- Living Room, Family Room, Conservatory & Study
- No Upward Chain & Generous Corner Plot In A Popular Village
- Contemporary Re-fitted Bathroom, En-Suite & Guest WC
- Wonderful Extended Modern Kitchen Diner