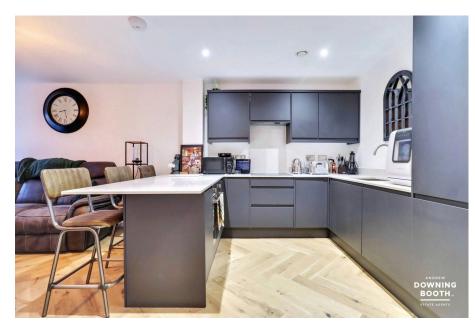

The accommodation boasts luxury open-plan living and touches of quality throughout, including beautiful herringbone flooring and high grade materials. A very attractive and contemporary kitchen (with various integrated appliances and quartz worktops) is complimented by a tasteful and generous living space, whilst there is a good size bedroom that opens out to a privately owned terrace area, and a stunning shower room with Ideal Standard sanitary-ware.