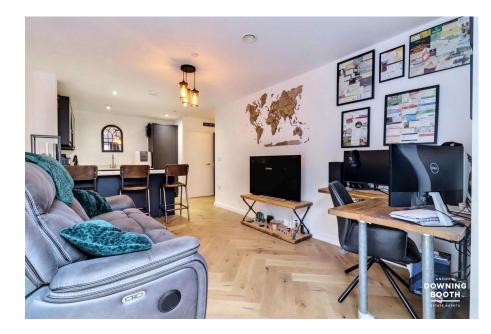

The accommodation boasts luxury open-plan living and touches of quality throughout, including beautiful herringbone flooring and high grade materials. A very attractive and contemporary kitchen (with various integrated appliances and quartz worktops) is complimented by a tasteful and generous living space, whilst there is a good size bedroom that opens out to a privately owned terrace area, and a stunning shower room with Ideal Standard sanitary-ware.