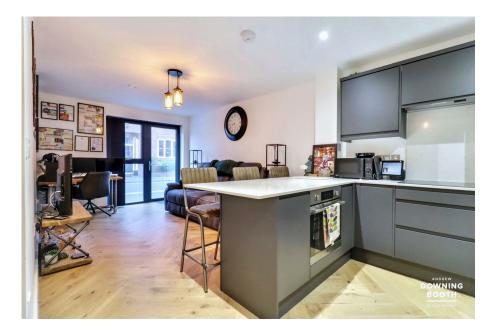

The accommodation boasts luxury open-plan living and touches of quality throughout, including beautiful herringbone flooring and high grade materials. A very attractive and contemporary kitchen (with various integrated appliances and quartz worktops) is complimented by a tasteful and generous living space, whilst there is a good size bedroom that opens out to a privately owned terrace area, and a stunning shower room with Ideal Standard sanitary-ware.