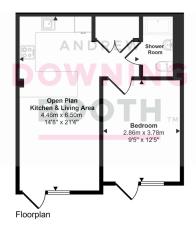

## Approx Gross Internal Area 38 sq m / 408 sq ft

This floorplan is only for illustrative purposes and is not to scale. Measurements of rooms, doors, windows, and any items are approximate and no responsibility is taken for any error, omission or mis-statement. Icons of items such as bathroom suites are representations only and may not look like the real items. Made with Made Snappy 360.