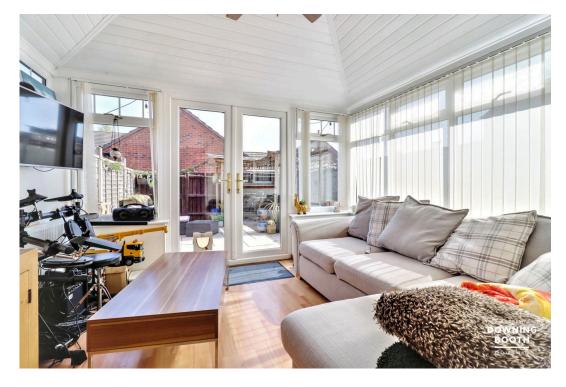

The accommodation is set across two floors, with a generous and well presented living room, full width kitchen/diner, conservatory and guest WC all to the ground floor, whilst the first floor is home to two double bedrooms (each with built-in wardrobes) and the attractive family bathroom, with the Master complete with en-suite shower room. A particularly charming exterior boasts a leafy frontage and a low maintenance, landscaped rear garden, with a garage and driveway providing off-road parking and storage.