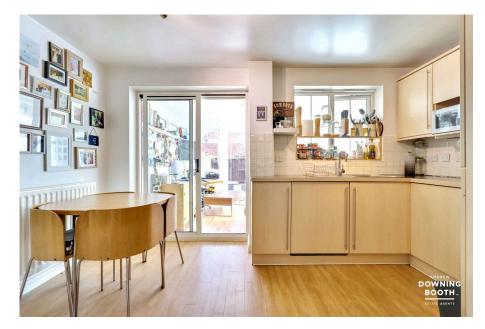

The accommodation is set across two floors, with a generous and well presented living room, full width kitchen/diner, conservatory and guest WC all to the ground floor, whilst the first floor is home to two double bedrooms (each with built-in wardrobes) and the attractive family bathroom, with the Master complete with en-suite shower room. A particularly charming exterior boasts a leafy frontage and a low maintenance, landscaped rear garden, with a garage and driveway providing off-road parking and storage.