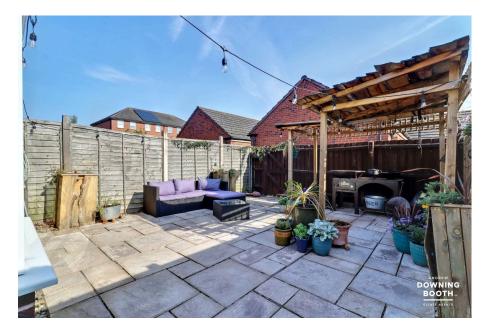

The accommodation is set across two floors, with a generous and well presented living room, full width kitchen/diner, conservatory and guest WC all to the ground floor, whilst the first floor is home to two double bedrooms (each with built-in wardrobes) and the attractive family bathroom, with the Master complete with en-suite shower room. A particularly charming exterior boasts a leafy frontage and a low maintenance, landscaped rear garden, with a garage and driveway providing off-road parking and storage.