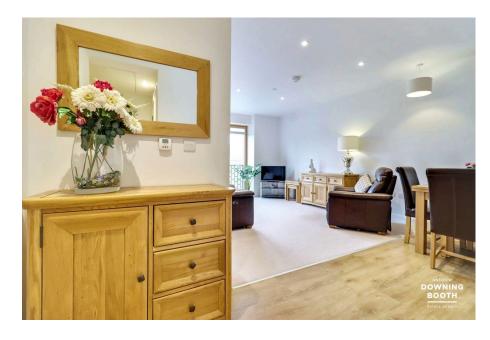

The accommodation boasts light and airy rooms throughout and a true feeling of space, comprising of a welcoming entrance hall, magnificent living/dining room offering leafy views via a Juliet balcony, superb high specification kitchen, generous bedroom and a stunning shower room; most of which featuring low-cost underfloor heating.

Please note that most items of furniture within the apartment can be negotiated within the sale.

Floorplan

This floorplan is only for illustrative purposes and is not to scale. Measurements of rooms, doors, windows, and any items are approximate and no responsibility is taken for any error, omission or mis-statement, loons of items such as bathroom sulles are representations only and may not look like the real items. Made with Made Snapoy 380.