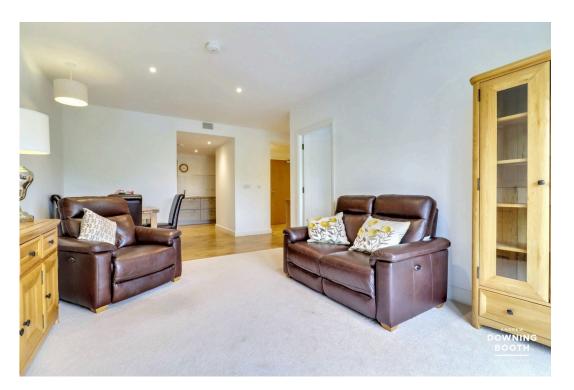

The accommodation boasts light and airy rooms throughout and a true feeling of space, comprising of a welcoming entrance hall, magnificent living/dining room offering leafy views via a Juliet balcony, superb high specification kitchen, generous bedroom and a stunning shower room; most of which featuring low-cost underfloor heating.