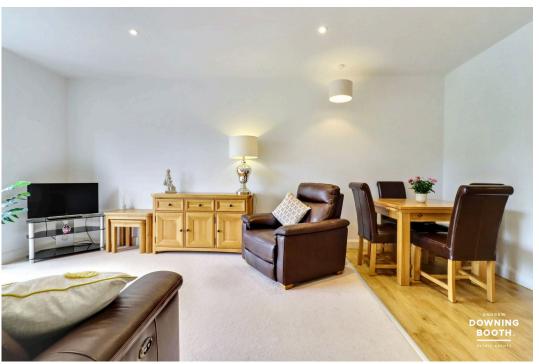

The accommodation boasts light and airy rooms throughout and a true feeling of space, comprising of a welcoming entrance hall, magnificent living/dining room offering leafy views via a Juliet balcony, superb high specification kitchen, generous bedroom and a stunning shower room; most of which featuring low-cost underfloor heating.