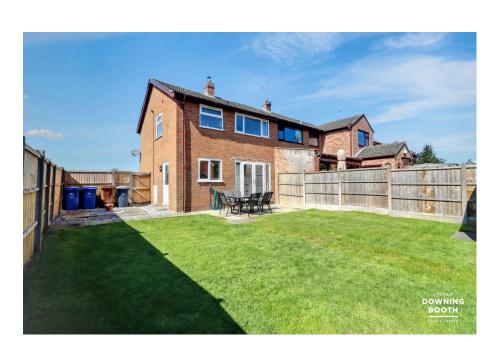

## Lightwood Road, Yoxall, Burton-on-trent

Offers Over £280,000

There's finally light at the end of the tunnel with your property search, and it comes in the form of this stunning semi-detached home in Lightwood Road! Coming to the market with no upward chain, this property has been superbly updated and benefits from having a wonderful outlook over adjoining countryside, in a very quiet cul-desac position. What's more, there is huge scope to extend, subject to gaining the necessary planning permissions, due to its large corner plot. The property really is ready to move in, being presented to an immaculate level throughout, comprising an entrance hall, living room and superb modern kitchen diner with doors opening to the garden. Upstairs are three bedrooms with the master enjoying that fabulous rural outlook, as well as a contemporary family bathroom. Outside, is a garden that is equally as impressive, with a lawned frontage and gravelled forecourt, a large side garden providing the perfect space to extend into (subject to gaining the relevant permissions). There is also a garden shed and detached garage with small driveway in front. This is a must view home. Do not miss out as it is sure to go quick!

Approx 35 sq m / 378 sq ft

- Three Bedroom Semi-Detached Home
- Wonderful Countryside Views
   To The Front
- Generous Living Room, Modern Kitchen Diner & Bathroom
- Beautifully Renovated Throughout & No Upward Chain
- Corner Plot With Space To Extend (Subject To Planning)
- Attractive Garden & Detached Garage