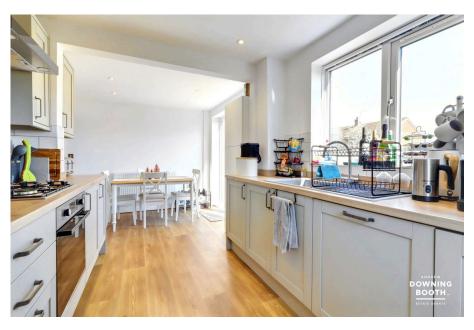

## Lightwood Road, Yoxall, Burton-on-trent

Offers Over £280,000

There's finally light at the end of the tunnel with your property search, and it comes in the form of this stunning semi-detached home in Lightwood Road! Coming to the market with no upward chain, this property has been superbly updated and benefits from having a wonderful outlook over adjoining countryside, in a very quiet cul-desac position. What's more, there is huge scope to extend, subject to gaining the necessary planning permissions, due to its large corner plot. The property really is ready to move in, being presented to an immaculate level throughout, comprising an entrance hall, living room and superb modern kitchen diner with doors opening to the garden. Upstairs are three bedrooms with the master enjoying that fabulous rural outlook, as well as a contemporary family bathroom. Outside, is a garden that is equally as impressive, with a lawned frontage and gravelled forecourt, a large side garden providing the perfect space to extend into (subject to gaining the relevant permissions). There is also a garden shed and detached garage with small driveway in front. This is a must view home. Do not miss out as it is sure to go quick!

Approx 35 sq m / 378 sq ft

- Three Bedroom Semi-Detached Home
- Wonderful Countryside Views
   To The Front
- Generous Living Room, Modern Kitchen Diner & Bathroom
- Beautifully Renovated Throughout & No Upward Chain
- Corner Plot With Space To Extend (Subject To Planning)
- Attractive Garden & Detached Garage