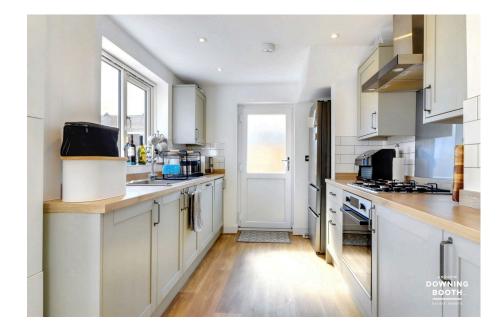

## Lightwood Road, Yoxall, Burton-on-trent

Offers Over £280,000

There's finally light at the end of the tunnel with your property search, and it comes in the form of this stunning semi-detached home in Lightwood Road! Coming to the market with no upward chain, this property has been superbly updated and benefits from having a wonderful outlook over adjoining countryside, in a very quiet cul-desac position. What's more, there is huge scope to extend, subject to gaining the necessary planning permissions, due to its large corner plot. The property really is ready to move in, being presented to an immaculate level throughout, comprising an entrance hall, living room and superb modern kitchen diner with doors opening to the garden. Upstairs are three bedrooms with the master enjoying that fabulous rural outlook, as well as a contemporary family bathroom. Outside, is a garden that is equally as impressive, with a lawned frontage and gravelled forecourt, a large side garden providing the perfect space to extend into (subject to gaining the relevant permissions). There is also a garden shed and detached garage with small driveway in front. This is a must view home. Do not miss out as it is sure to go quick!

Approx 35 sq m / 378 sq ft

- Three Bedroom Semi-Detached Home
- Wonderful Countryside Views
   To The Front
- Generous Living Room, Modern Kitchen Diner & Bathroom
- Beautifully Renovated Throughout & No Upward Chain
- Corner Plot With Space To Extend (Subject To Planning)
- Attractive Garden & Detached Garage