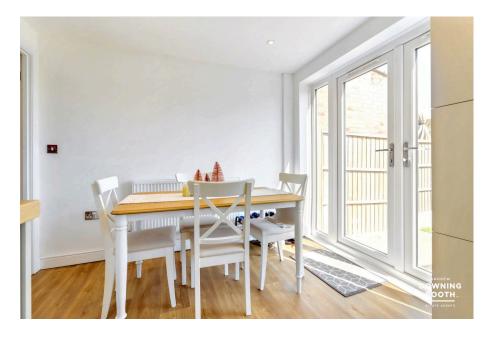

## Lightwood Road, Yoxall, Burton-on-trent

Offers Over £280,000

There's finally light at the end of the tunnel with your property search, and it comes in the form of this stunning semi-detached home in Lightwood Road! Coming to the market with no upward chain, this property has been superbly updated and benefits from having a wonderful outlook over adjoining countryside, in a very quiet cul-desac position. What's more, there is huge scope to extend, subject to gaining the necessary planning permissions, due to its large corner plot. The property really is ready to move in, being presented to an immaculate level throughout, comprising an entrance hall, living room and superb modern kitchen diner with doors opening to the garden. Upstairs are three bedrooms with the master enjoying that fabulous rural outlook, as well as a contemporary family bathroom. Outside, is a garden that is equally as impressive, with a lawned frontage and gravelled forecourt, a large side garden providing the perfect space to extend into (subject to gaining the relevant permissions). There is also a garden shed and detached garage with small driveway in front. This is a must view home. Do not miss out as it is sure to go quick!

Approx 35 sq m / 378 sq ft

- Three Bedroom Semi-Detached Home
- Wonderful Countryside Views
   To The Front
- Generous Living Room, Modern Kitchen Diner & Bathroom
- Beautifully Renovated Throughout & No Upward Chain
- Corner Plot With Space To Extend (Subject To Planning)
- Attractive Garden & Detached Garage