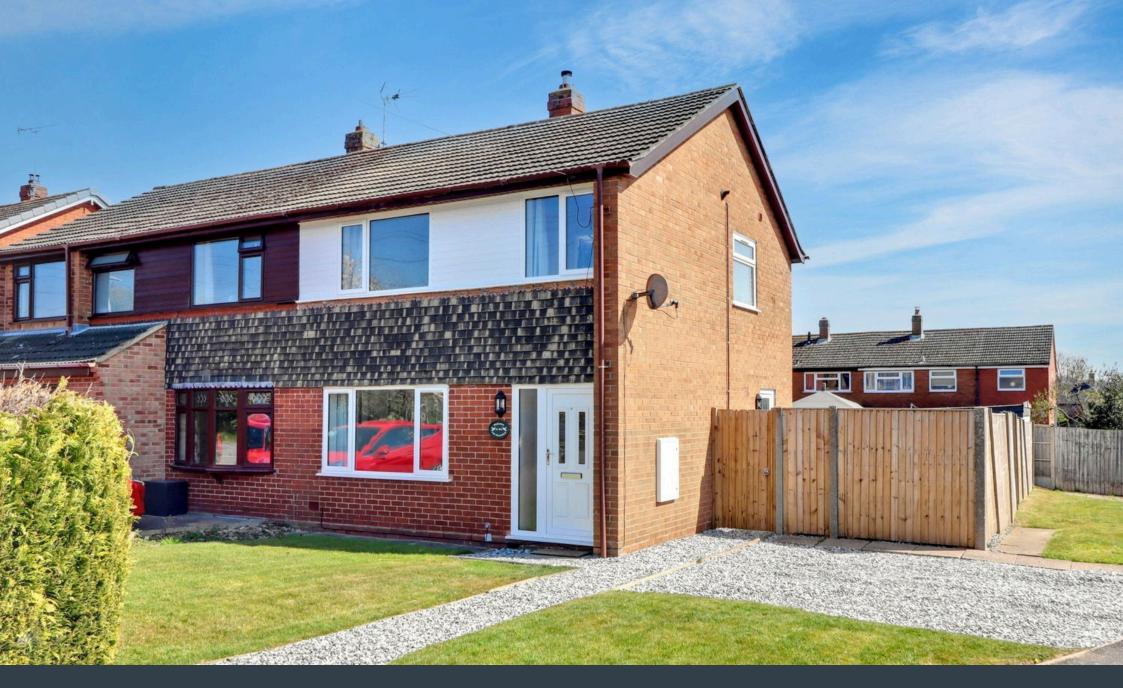

## Lightwood Road, Yoxall, Burton-on-trent

Offers Over £280,000

There's finally light at the end of the tunnel with your property search, and it comes in the form of this stunning semi-detached home in Lightwood Road! Coming to the market with no upward chain, this property has been superbly updated and benefits from having a wonderful outlook over adjoining countryside, in a very quiet cul-desac position. What's more, there is huge scope to extend, subject to gaining the necessary planning permissions, due to its large corner plot. The property really is ready to move in, being presented to an immaculate level throughout, comprising an entrance hall, living room and superb modern kitchen diner with doors opening to the garden. Upstairs are three bedrooms with the master enjoying that fabulous rural outlook, as well as a contemporary family bathroom. Outside, is a garden that is equally as impressive, with a lawned frontage and gravelled forecourt, a large side garden providing the perfect space to extend into (subject to gaining the relevant permissions). There is also a garden shed and detached garage with small driveway in front. This is a must view home. Do not miss out as it is sure to go quick!

Approx 35 sq m / 378 sq ft

- Three Bedroom Semi-Detached Home
- Wonderful Countryside Views
   To The Front
- Generous Living Room, Modern Kitchen Diner & Bathroom
- Beautifully Renovated Throughout & No Upward Chain
- Corner Plot With Space To Extend (Subject To Planning)
- Attractive Garden & Detached Garage