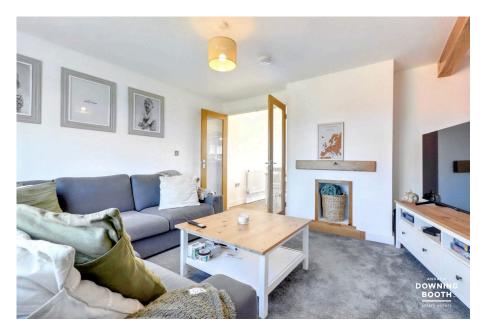

## Lightwood Road, Yoxall, Burton-on-trent

Offers Over £280,000

There's finally light at the end of the tunnel with your property search, and it comes in the form of this stunning semi-detached home in Lightwood Road! Coming to the market with no upward chain, this property has been superbly updated and benefits from having a wonderful outlook over adjoining countryside, in a very quiet cul-desac position. What's more, there is huge scope to extend, subject to gaining the necessary planning permissions, due to its large corner plot. The property really is ready to move in, being presented to an immaculate level throughout, comprising an entrance hall, living room and superb modern kitchen diner with doors opening to the garden. Upstairs are three bedrooms with the master enjoying that fabulous rural outlook, as well as a contemporary family bathroom. Outside, is a garden that is equally as impressive, with a lawned frontage and gravelled forecourt, a large side garden providing the perfect space to extend into (subject to gaining the relevant permissions). There is also a garden shed and detached garage with small driveway in front. This is a must view home. Do not miss out as it is sure to go quick!

Approx 35 sq m / 378 sq ft

- Three Bedroom Semi-Detached Home
- Wonderful Countryside Views
   To The Front
- Generous Living Room, Modern Kitchen Diner & Bathroom
- Beautifully Renovated Throughout & No Upward Chain
- Corner Plot With Space To Extend (Subject To Planning)
- Attractive Garden & Detached Garage